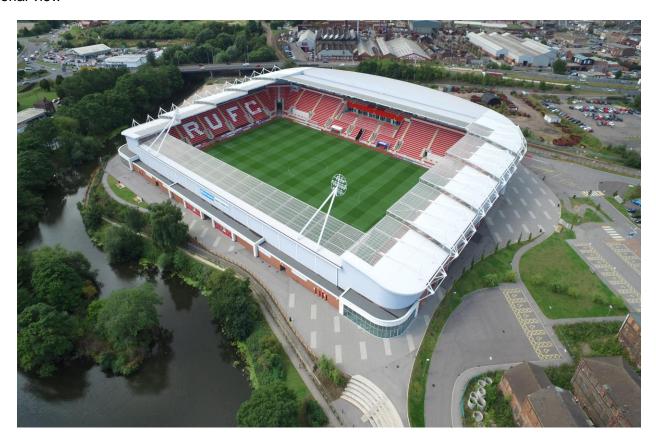

### Aerial view

#### **LOCATION**

The New York Community Stadium is situated in a prominent position between Don Street, Main Street, New York Way and Centenary Way Rotherham, affording excellent accessibility to Rotherham Town Centre and the motorway network (Junctions 33 & 34). The Stadium also offers convenient access to the Rotherham Railway Station and the newly upgraded Transport Interchange.

#### **BRIEF DESCRIPTION**

The New York Community Stadium has become an iconic landmark development scheme within both Rotherham and South Yorkshire. The Community Stadium scheme provides not only sporting facilities and a capacity for approximately 12,000 supporters, but also provides for a further 30,000 ft² (2,787.09 m²) of commercial accommodation which is capable of being utilised for a range of purposes including for retail, leisure, office and medical. Of the commercial accommodation, approximately 15,500 ft² of accommodation has been let. The remaining vacant units are at ground floor level and are suitable for a range of business and leisure purposes.