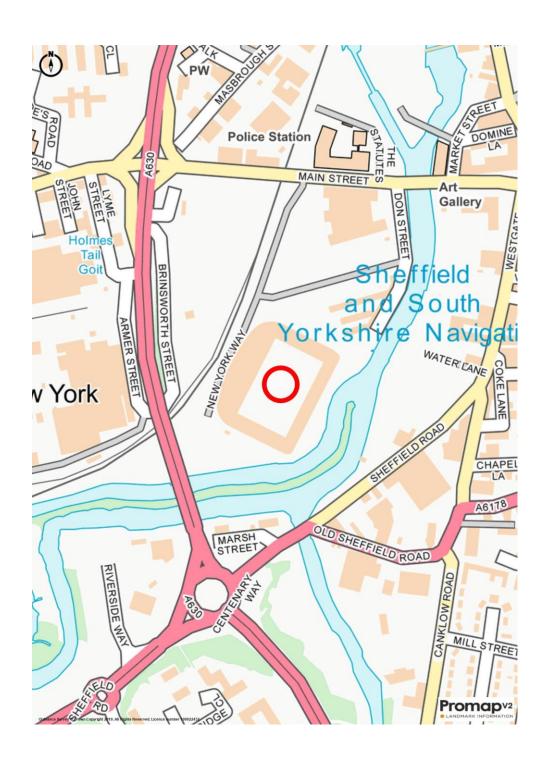

#### **LOCATION**

The New York Community Stadium is situated in a prominent position between Don Street, Main Street, New York Way and Centenary Way Rotherham, affording excellent accessibility to Rotherham Town Centre and the motorway network (Junctions 33 & 34). The Stadium also offers convenient access to the Rotherham Railway Station and the newly upgraded Transport Interchange.

### Location Plan