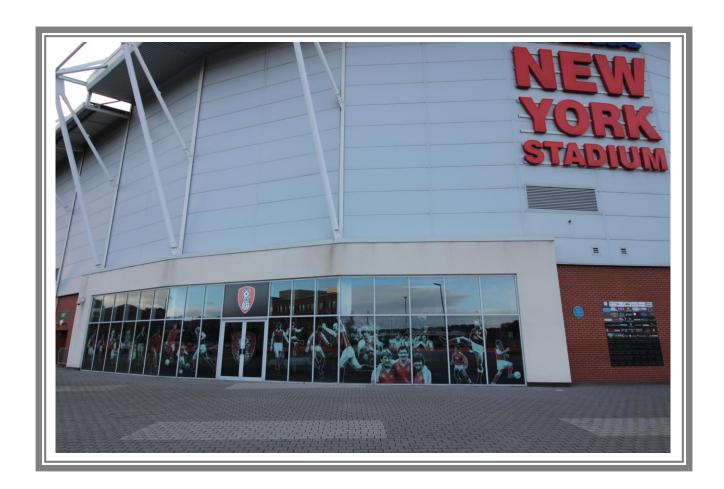

# TO LET

Two-storey commercial unit with suitability for offices, retail, leisure & business uses.

6,188 ft<sup>2</sup> (574.88 m<sup>2</sup>)

Unit 3, New York Community Stadium, New York Way, Rotherham, S60 1FJ.

#### **LOCATION**

The New York Community Stadium is situated in a prominent position between Don Street, Main Street, New York Way and Centenary Way Rotherham, affording excellent accessibility to Rotherham Town Centre and the motorway network (Junctions 33 & 34). The Stadium also offers convenient access to the Rotherham Railway Station and the newly upgraded Transport Interchange.

#### **BRIEF DESCRIPTION**

The New York Community Stadium has become an iconic landmark development scheme within both Rotherham and South Yorkshire. The Community Stadium scheme provides not only sporting facilities and a capacity for approximately 12,000 supporters, but also provides for a further 30,000 ft² (2,787.09 m²) of commercial accommodation which is capable of being utilised for a range of purposes including for retail, leisure, office and medical. Of the commercial accommodation, approximately 15,500 ft² of accommodation has been let. The remaining vacant units are at ground floor level and are suitable for a range of business and leisure purposes.