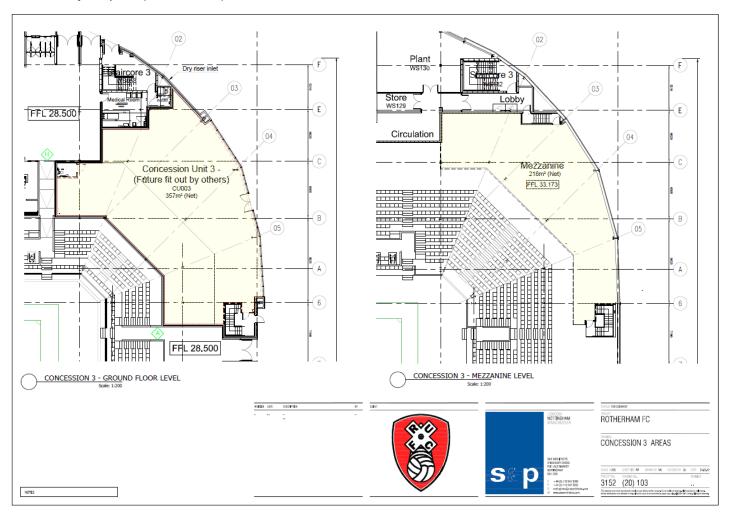

#### **ACCOMMODATION**

Approximate gross internal floor area:

|              | ft <sup>2</sup> | m²     |
|--------------|-----------------|--------|
| Ground Floor | 3,842           | 356.93 |
| Mezzanine    | 2,346           | 217.95 |
| Total        | 6,188           | 574.89 |

# **Ground Floor**

Commercial Property Rotherham AEON House, Green Lane, Wickersley, Rotherham, S66 2BS.

T: 01709 721706

E: info@cprotherham.com

www.commercialpropertyrotherham.com

### **Ground Floor**

# First Floor

Commercial Property Rotherham AEON House, Green Lane, Wickersley, Rotherham, S66 2BS.

T: 01709 721706

E: info@cprotherham.com

www.commercialpropertyrotherham.com

## Floor layout plan (not to scale)

Commercial Property Rotherham AEON House, Green Lane, Wickersley, Rotherham, S66 2BS.

T: 01709 721706

E: info@cprotherham.com

www.commercialpropertyrotherham.com