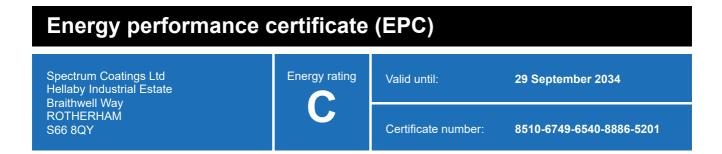

### **Energy rating and score**

This property's energy rating is C.

Properties get a rating from A+ (best) to G (worst) and a score.

The better the rating and score, the lower your property's carbon emissions are likely to be.

## Breakdown of this property's energy performance

| Main heating fuel                          | Grid Supplied Electricity       |
|--------------------------------------------|---------------------------------|
| Building environment                       | Heating and Natural Ventilation |
| Assessment level                           | 3                               |
| Building emission rate (kgCO2/m2 per year) | 8.56                            |
| Primary energy use (kWh/m2 per year)       | 92                              |