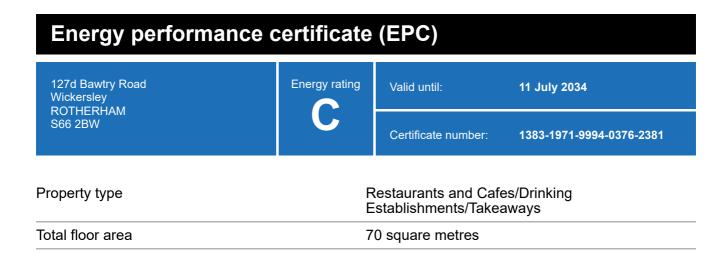

### **Energy rating and score**

This property's energy rating is C.

Properties get a rating from A+ (best) to G (worst) and a score.

The better the rating and score, the lower your property's carbon emissions are likely to be.