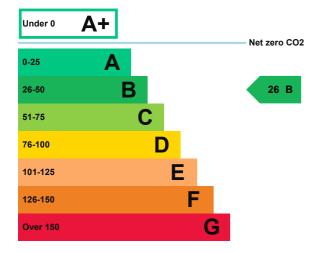

# **Energy rating and score**

This property's energy rating is B.

Properties get a rating from A+ (best) to G (worst) and a score.

The better the rating and score, the lower your property's carbon emissions are likely to be.