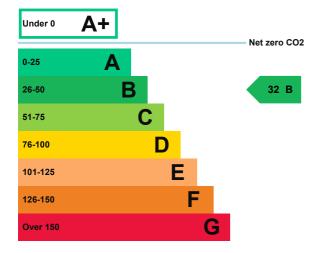

# **Energy rating and score**

This property's energy rating is B.

Properties get a rating from A+ (best) to G (worst) and a score.

The better the rating and score, the lower your property's carbon emissions are likely to be.