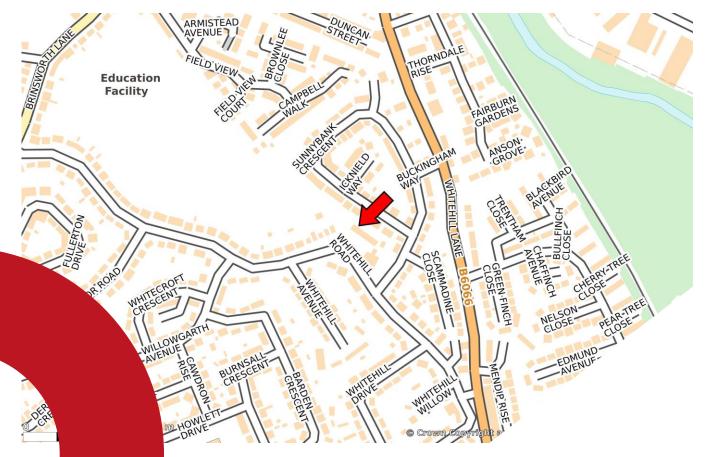

#### O Location

No. 115A & 115B Whitehill Road are located on the entrance to a popular and long-established retail parade which is anchored by the Premier Convenience Store in Brinsworth, which offers a large residential catchment area.