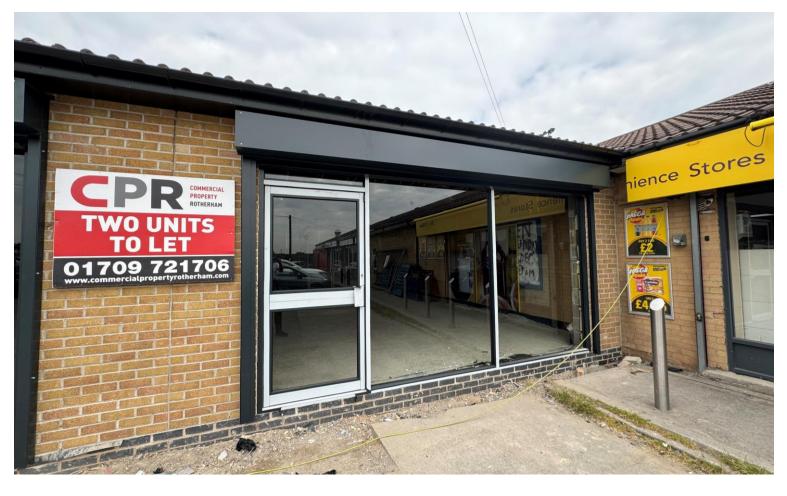

### Description

The subject units provide brand new retail accommodation, benefiting from a toilet facility, glazed retail frontage, protected by a steel roller shutter door to the front elevation. The units are suitable for a variety of uses, however these must not conflict with any existing uses within the adjacent retail parade. There is the availability of car parking within the main car park itself.