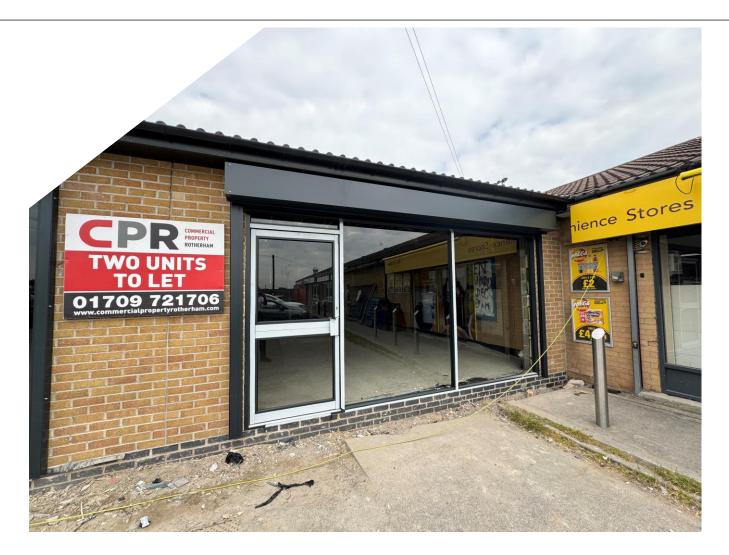

#### O Location

No. 115A & 115B Whitehill Road are located on the entrance to a popular and long-established retail parade which is anchored by the Premier Convenience Store in Brinsworth, which offers a large residential catchment area.

### Description

The subject units provide brand new retail accommodation, benefiting from a toilet facility, glazed retail frontage, protected by a steel roller shutter door to the front elevation. The units are suitable for a variety of uses, however these must not conflict with any existing uses within the adjacent retail parade. There is the availability of car parking within the main car park itself.