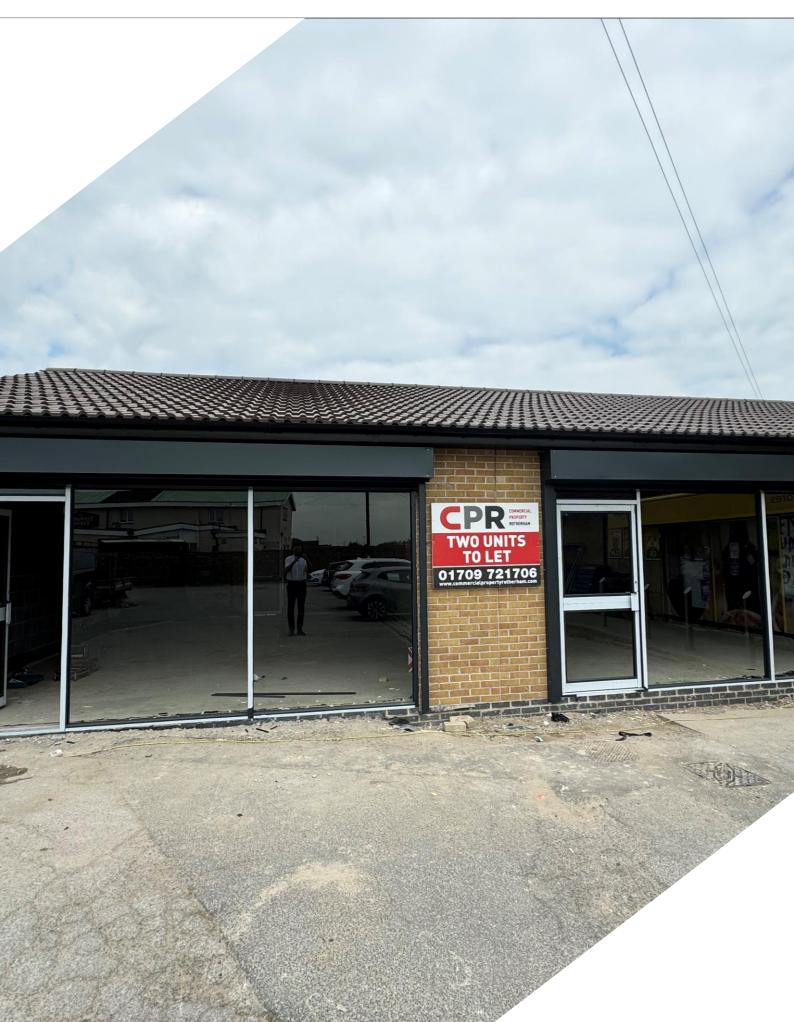

#### O Location

No. 115A & 115B Whitehill Road are located on the entrance to a popular and long-established retail parade which is anchored by the Premier Convenience Store in Brinsworth, which offers a large residential catchment area.

### Description

The subject units provide brand new retail accommodation, benefiting from a toilet facility, glazed retail frontage, protected by a steel roller shutter door to the front elevation. The units are suitable for a variety of uses, however these must not conflict with any existing uses within the adjacent retail parade. There is the availability of car parking within the main car park itself.