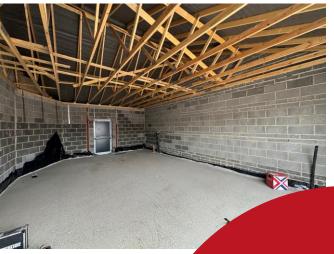

### Description

The subject units provide brand new retail accommodation, benefiting from a toilet facility, glazed retail frontage, protected by a steel roller shutter door to the front elevation. The units are suitable for a variety of uses, however these must not conflict with any existing uses within the adjacent retail parade. There is the availability of car parking within the main car park itself.