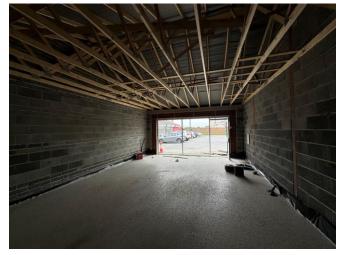

### Description

The subject units provide brand new retail accommodation, benefiting from a toilet facility, glazed retail frontage, protected by a steel roller shutter door to the front elevation. The units are suitable for a variety of uses, however these must not conflict with any existing uses within the adjacent retail parade. There is the availability of car parking within the main car park itself.