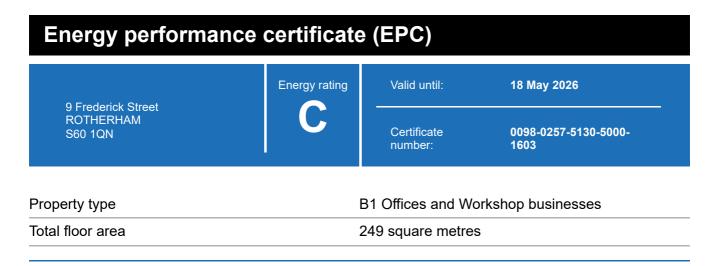

### **Energy rating and score**

This property's energy rating is C.

Properties get a rating from A+ (best) to G (worst) and a score.

The better the rating and score, the lower your property's carbon emissions are likely to be.