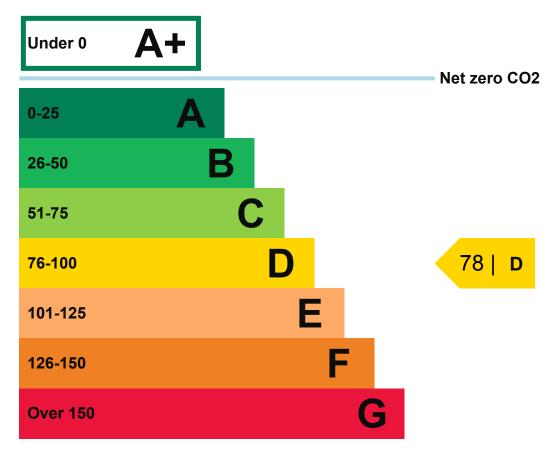

#### **Energy efficiency rating for this property**

This property's current energy rating is D.

Properties are given a rating from A+ (most efficient) to G (least efficient).

Properties are also given a score. The larger the number, the more carbon dioxide (CO2) your property is likely to emit.

## How this property compares to others

Properties similar to this one could have ratings:

# If newly built

28 | B

# If typical of the existing stock

82 | D