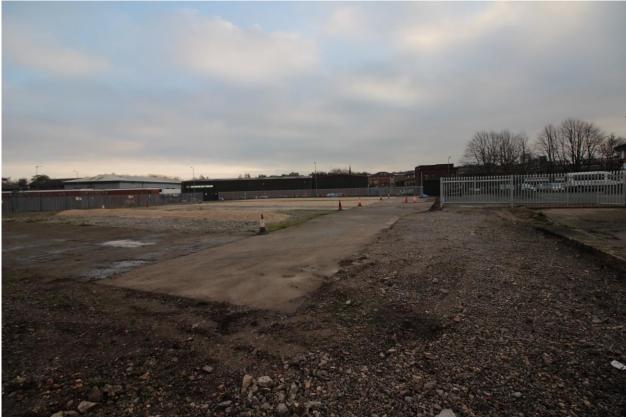

# FOR SALE

Freehold Land comprising a self-contained, fully secured fenced & gated site with two points of vehicular access.

0.84 acres (0.33 HA)

Claire Court, off Rawmarsh Road, Rotherham, S60 1RU.

Messrs. Commercial Property Rotherham for themselves and for vendors and lessors of this property whose agents are given notice that: (i) the particulars are set out as a general outline for the guidance of intended purchasers or lessee's and do not constitute, nor constitute part of, an offer or contract: (ii) all descriptions, dimensions, reference to condition and necessary permissions for us and occupation, and other details are given without responsibility and any intending purchasers or tenant's should not rely on them as statements or representations of fact but satisfy themselves by inspection or otherwise as to the correctness of each of them; (iii) no person in the employment of Messrs. Commercial Property Rotherham has the authority to make or give any representation or warranty in relation to this property.

### **BRIEF DESCRIPTION**

A very rare opportunity has arisen to acquire a level, selfcontained plot of land which benefits from the following:

- Fully secure with steel palisade fencing to the perimeter.
- Two points of vehicular access via steel palisade gates.
- Concrete & hardcore surface.
- All mains services available.

#### SITE

The site extends to 0.84 acres (0.33 HA)