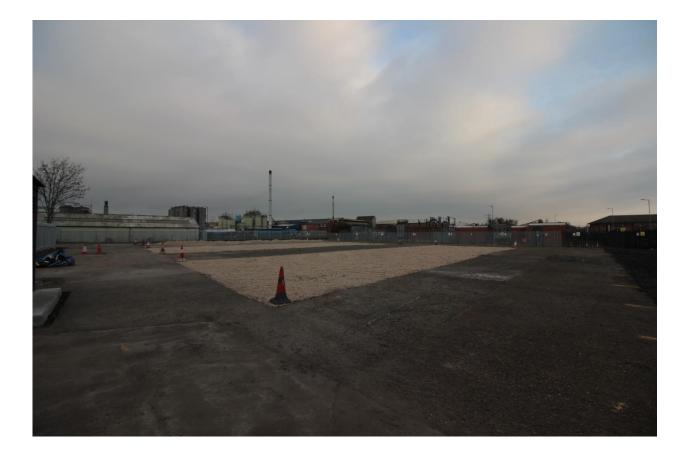

# FOR SALE

Freehold Land comprising a self-contained, fully secured fenced & gated site with two points of vehicular access.

0.84 acres (0.33 HA)

Claire Court, off Rawmarsh Road, Rotherham, S60 1RU.

Messrs. Commercial Property Rotherham for themselves and for vendors and lessors of this property whose agents are given notice that: (i) the particulars are set out as a general outline for the guidance of intended purchasers or lessee's and do not constitute, nor constitute part of, an offer or contract: (ii) all descriptions, dimensions, reference to condition and necessary permissions for us and occupation, and other details are given without responsibility and any intending purchasers or tenant's should not rely on them as statements or representations of fact but satisfy themselves by inspection or otherwise as to the correctness of each of them; (iii) no person in the employment of Messrs. Commercial Property Rotherham has the authority to make or give any representation or warranty in relation to this property.

### **BRIEF DESCRIPTION**

A very rare opportunity has arisen to acquire a level, selfcontained plot of land which benefits from the following:

- Fully secure with steel palisade fencing to the perimeter.
- Two points of vehicular access via steel palisade gates.
- Concrete & hardcore surface.
- All mains services available.

#### SITE

The site extends to 0.84 acres (0.33 HA)