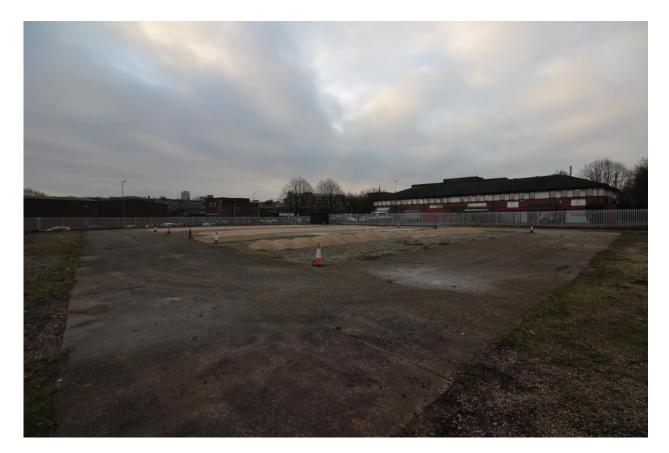

# FOR SALE

Freehold Land comprising a self-contained, fully secured fenced & gated site with two points of vehicular access.

0.84 acres (0.33 HA)

Claire Court, off Rawmarsh Road, Rotherham, S60 1RU.

Messrs. Commercial Property Rotherham for themselves and for vendors and lessors of this property whose agents are given notice that: (i) the particulars are set out as a general outline for the guidance of intended purchasers or lessee's and do not constitute, nor constitute part of, an offer or contract: (ii) all descriptions, dimensions, reference to condition and necessary permissions for us and occupation, and other details are given without responsibility and any intending purchasers or tenant's should not rely on them as statements or representations of fact but satisfy themselves by inspection or otherwise as to the correctness of each of them; (iii) no person in the employment of Messrs. Commercial Property Rotherham has the authority to make or give any representation or warranty in relation to this property.

### **BRIEF DESCRIPTION**

A very rare opportunity has arisen to acquire a level, selfcontained plot of land which benefits from the following:

- Fully secure with steel palisade fencing to the perimeter.
- Two points of vehicular access via steel palisade gates.
- Concrete & hardcore surface.
- All mains services available.

#### SITE

The site extends to 0.84 acres (0.33 HA)