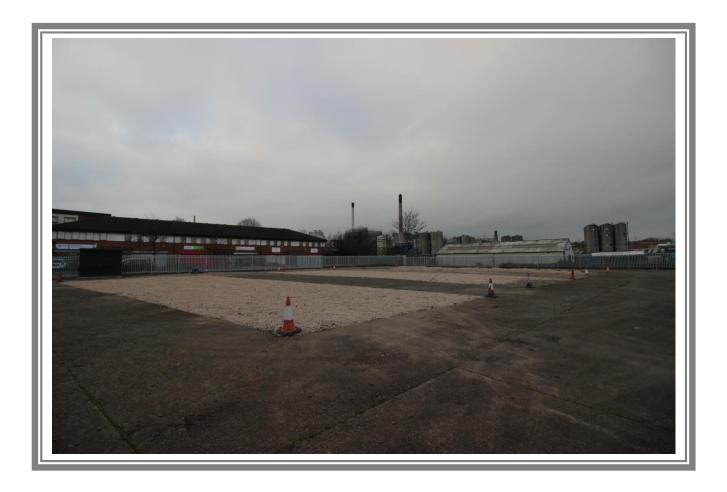

# FOR SALE

Freehold Land comprising a self-contained, fully secured fenced & gated site with two points of vehicular access.

0.84 acres (0.33 HA)

Claire Court, off Rawmarsh Road, Rotherham, S60 1RU.

Messrs. Commercial Property Rotherham for themselves and for vendors and lessors of this property whose agents are given notice that: (i) the particulars are set out as a general outline for the guidance of intended purchasers or lessee's and do not constitute, nor constitute part of, an offer or contract: (ii) all descriptions, dimensions, reference to condition and necessary permissions for us and occupation, and other details are given without responsibility and any intending purchasers or tenant's should not rely on them as statements or representations of fact but satisfy themselves by inspection or otherwise as to the correctness of each of them; (iii) no person in the employment of Messrs. Commercial Property Rotherham has the authority to make or give any representation or warranty in relation to this property.

### **BRIEF DESCRIPTION**

A very rare opportunity has arisen to acquire a level, selfcontained plot of land which benefits from the following:

- Fully secure with steel palisade fencing to the perimeter.
- Two points of vehicular access via steel palisade gates.
- Concrete & hardcore surface.
- All mains services available.

#### SITE

The site extends to 0.84 acres (0.33 HA)