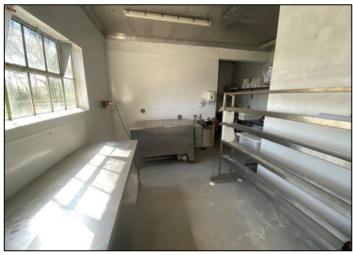

# **DESCRIPTION**

The unit forms part of a former milking parlour with concrete blockwork walls, concrete floors throughout, and accessed via two uPVC double glazed doors.

Internally, the unit comprises reception area with adjacent store room and access to a further rear store room with stairs to first floor storage (excluded), cloakroom and door to further store rooms to include two refrigeration units. Please note, the Landlord will periodically require access to the first floor area.