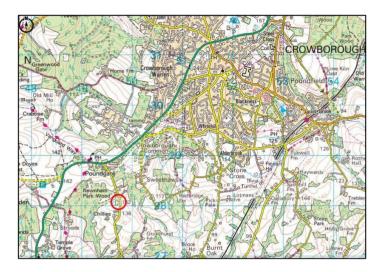

# **LOCATION**

The unit is situated a short distance to the south of the A26, in a spectacular rural location with far reaching views, and approximately two miles to the south west of Crowborough and approximately nine miles south west of the larger town of Tunbridge Wells.