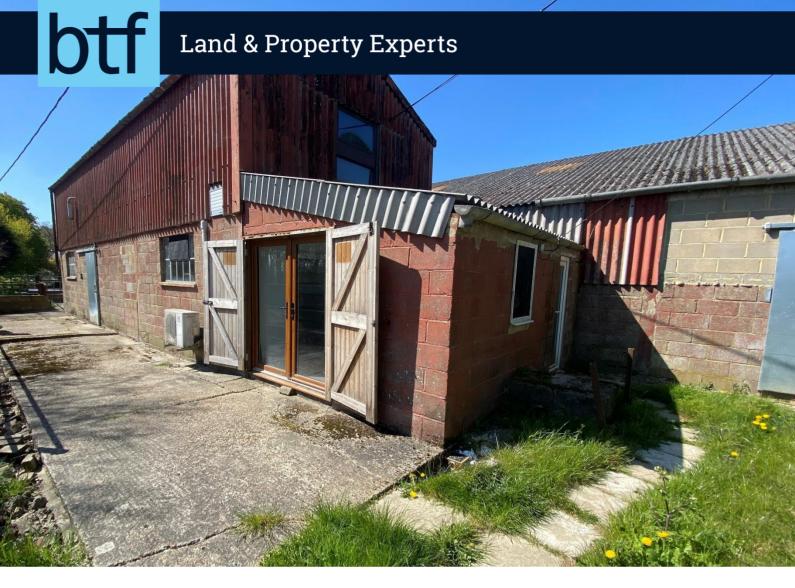

# **DESCRIPTION**

The unit forms part of a former milking parlour with concrete blockwork walls, concrete floors throughout, and accessed via two uPVC double glazed doors.

Internally, the unit comprises reception area with adjacent store room and access to a further rear store room with stairs to first floor storage (excluded), cloakroom and door to further store rooms to include two refrigeration units. Please note, the Landlord will periodically require access to the first floor area.