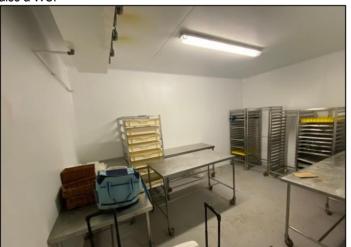

# **DESCRIPTION**

The unit forms part of a former milking parlour with concrete blockwork walls, concrete floors throughout, and accessed via two uPVC double glazed doors.

Internally, the unit comprises reception area with adjacent store room and access to a further rear store room with stairs to first floor storage (excluded), cloakroom and door to further store rooms to include two refrigeration units. Please note, the Landlord will periodically require access to the first floor area.