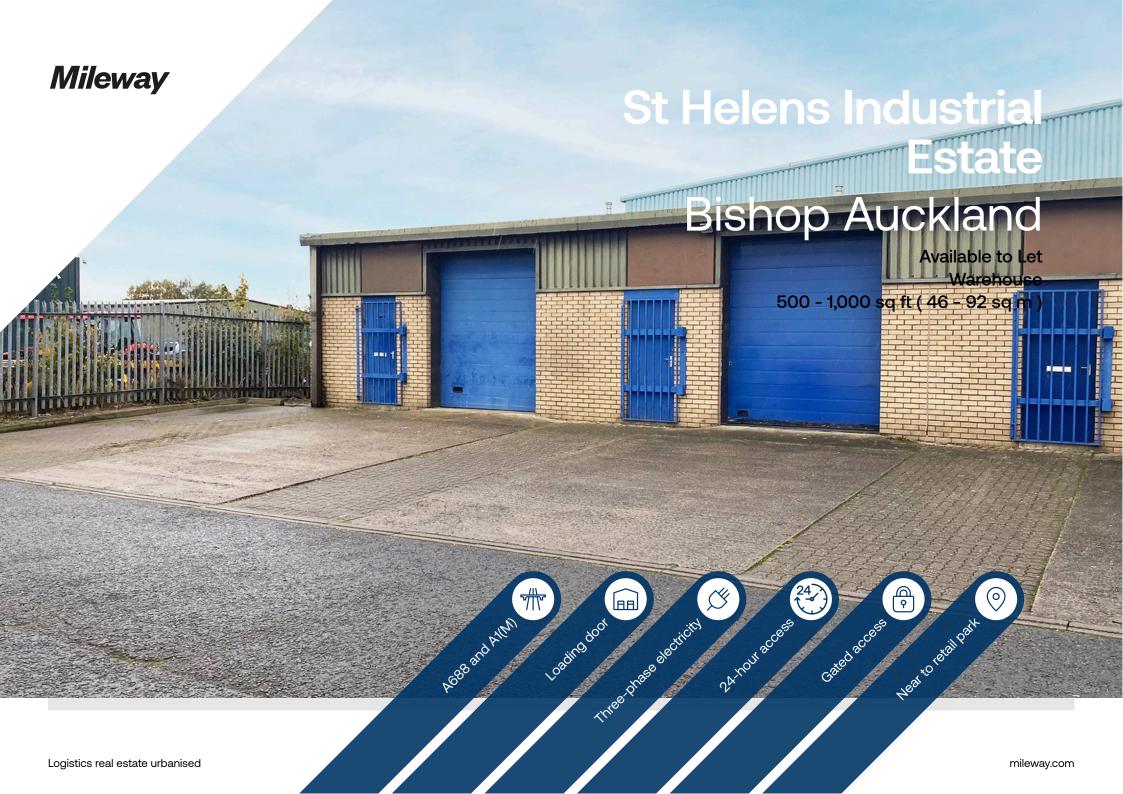

# St Helens Industrial Estate

St Helens Industrial Estate Bishop Auckland DL14 9AD

## Description

The development comprises 9 small workshop units of steel portal frame construction with brick elevations and profiled steel sheet cladding above. The mono pitched roofs are profiled steel sheet clad with approx 10% double skin roof lights. These units also offer gated access with perimeter fence, loading doors to the main production area, separate personnel door, three phase electricity, on-site car parking and good access to the A688 and A1(M).