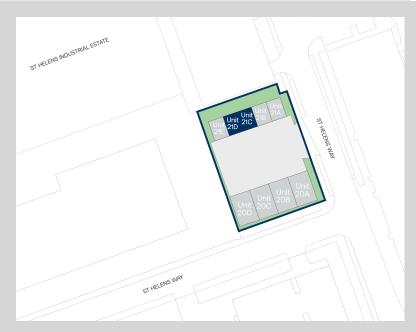

# Accommodation:

| Unit     | Property Type | Size (sq ft) | Size (sq m) | Availability | Rent     |
|----------|---------------|--------------|-------------|--------------|----------|
| Unit 21C | Warehouse     | 500          | 46          | Immediately  | £875 PCM |
| Unit 21D | Warehouse     | 500          | 46          | Immediately  | £875 PCM |
| Total    |               | 1,000        | 92          |              |          |