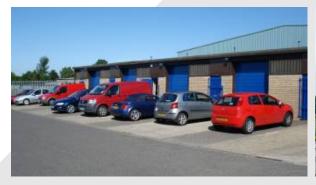

## Description

The development comprises 9 small workshop units of steel portal frame construction with brick elevations and profiled steel sheet cladding above. The mono pitched roofs are profiled steel sheet clad with approx 10% double skin roof lights. These units also offer gated access with perimeter fence, loading doors to the main production area, separate personnel door, three phase electricity, on-site car parking and good access to the A688 and A1(M).