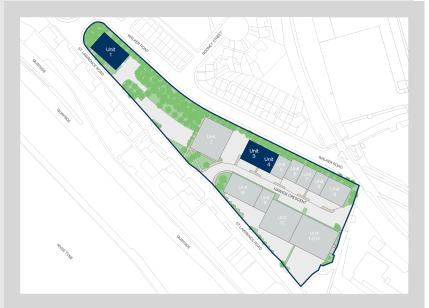

### Accommodation:

| Unit   | Property Type | Size (sq ft) | Size (sq m) | Availability | Rent       |
|--------|---------------|--------------|-------------|--------------|------------|
| Unit 1 | Warehouse     | 5,832        | 542         | Immediately  | £3,500 PCM |
| Unit 3 | Warehouse     | 3,534        | 328         | Immediately  | £2,500 PCM |
| Unit 4 | Warehouse     | 2,328        | 216         | Immediately  |            |
| Total  |               | 11,694       | 1,086       |              |            |