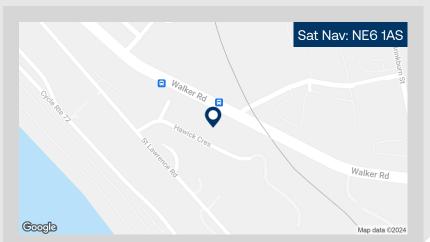

## Hawick Crescent Trading Estate

Newcastle-upon-Tyne, NE6 1AS

#### Location

Hawick Crescent Industrial Estate is situated off the A186 Walker Road within 1 mile of Newcastle city centre and immediately to the north of the River Tyne. The estate is situated close to Ouseburn which boasts new residential development and amenity uses, Hoults Yard with a vibrant mix of entrepreneurial business and areas of more traditional industry and engineering situated between the River Tyne and Walker Road. Nearby occupiers include Jewsons, British Engines and Tyne Bank Brewery & Tap Room.