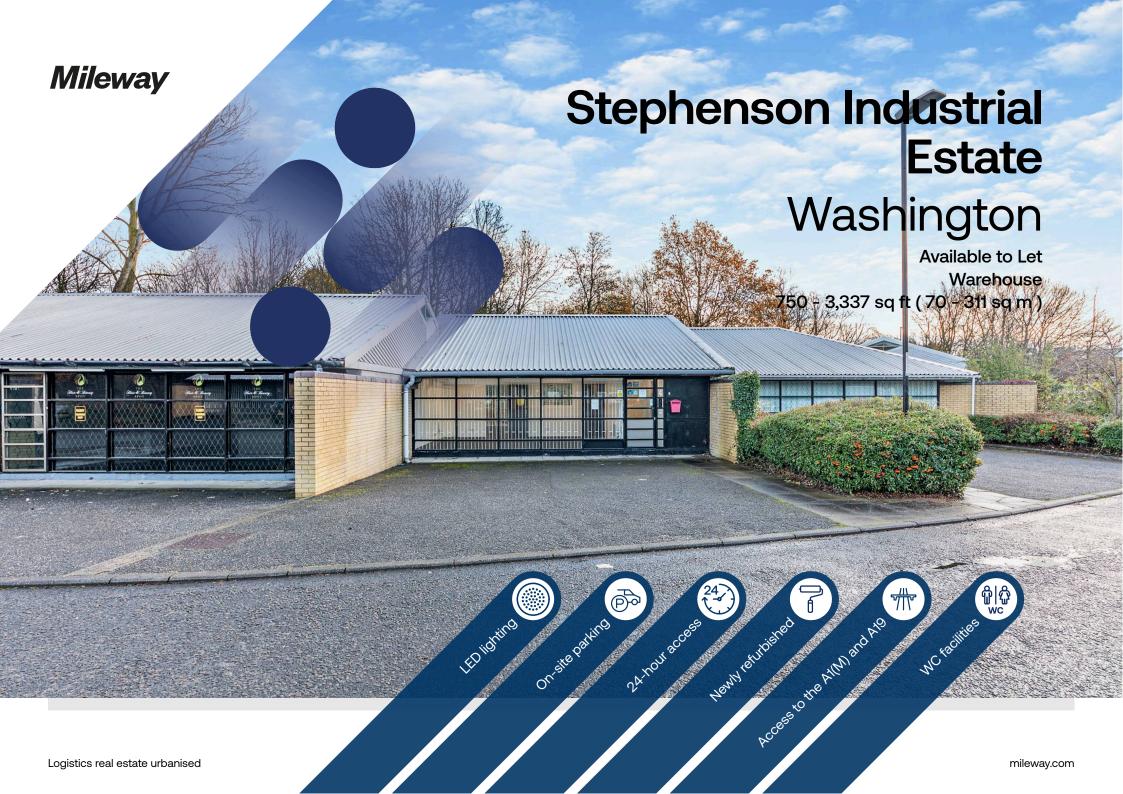

# Stephenson Industrial Estate

Baird Close, Stephenson Industrial Estate, Washington, NE38 0AD

## Description

The estate offers semi-detached, self-contained units of steel frame construction with brick and clad elevations under a pitched roof. The recently refurbished units and are ideal for office, light industrial or production use.

The units are generally open plan in nature, offering suspended ceilings, carpeted floors, glazing to the front and rear, LED lighting, wall mounted heaters, a tea point and W/C facilities. Externally, the development is attractively landscaped with dedicated parking.

### Location

Situated in Washington, Baird Close is strategically positioned between the two main arterial roads running through the North East – the A1(M) and A19 – providing easy access to the wider region. The development is close to the A195 Northumberland way, A1231 Sunderland Highway and A194(M), all within 3 miles of the units.