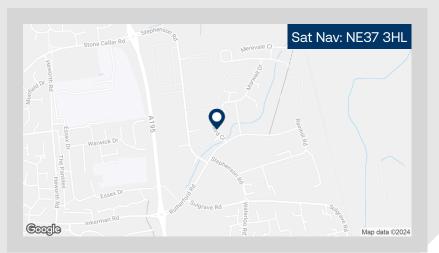

### Location

Situated in Washington, Baird Close is strategically positioned between the two main arterial roads running through the North East – the A1(M) and A19 – providing easy access to the wider region. The development is close to the A195 Northumberland way, A1231 Sunderland Highway and A194(M), all within 3 miles of the units.

There are regular bus services that serve the A195 and A1231 which connect Washington New Town, Gateshead, Sunderland, Newcastle and wider area.

Occupiers nearby include Nissan, Amazon, Evri and the recently constructed International Advanced Manufacturing Park which houses Envision, a giga factory.