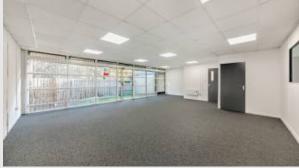

## Description

The estate offers semi-detached, self-contained units of steel frame construction with brick and clad elevations under a pitched roof. The recently refurbished units and are ideal for office, light industrial or production use.

The units are generally open plan in nature, offering suspended ceilings, carpeted floors, glazing to the front and rear, LED lighting, wall mounted heaters, a tea point and W/C facilities. Externally, the development is attractively landscaped with dedicated parking.