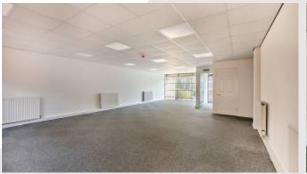

## Description

The estate offers semi-detached, self-contained units of steel frame construction with brick and clad elevations under a pitched roof. The recently refurbished units and are ideal for office, light industrial or production use.

The units are generally open plan in nature, offering suspended ceilings, carpeted floors, glazing to the front and rear, LED lighting, wall mounted heaters, a tea point and W/C facilities. Externally, the development is attractively landscaped with dedicated parking.