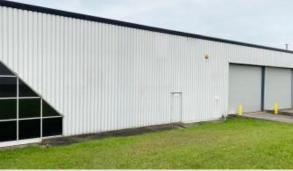

### Description

Cumbie Way comprises a block of terraced industrial/ warehouse units with profile metal clad elevations. Internally the unit has an amenity block comprising offices, WCs and staff facilities.

Dedicated car parking is provided to the front and loading access is via up and over loading doors accessed from Hollin Way.