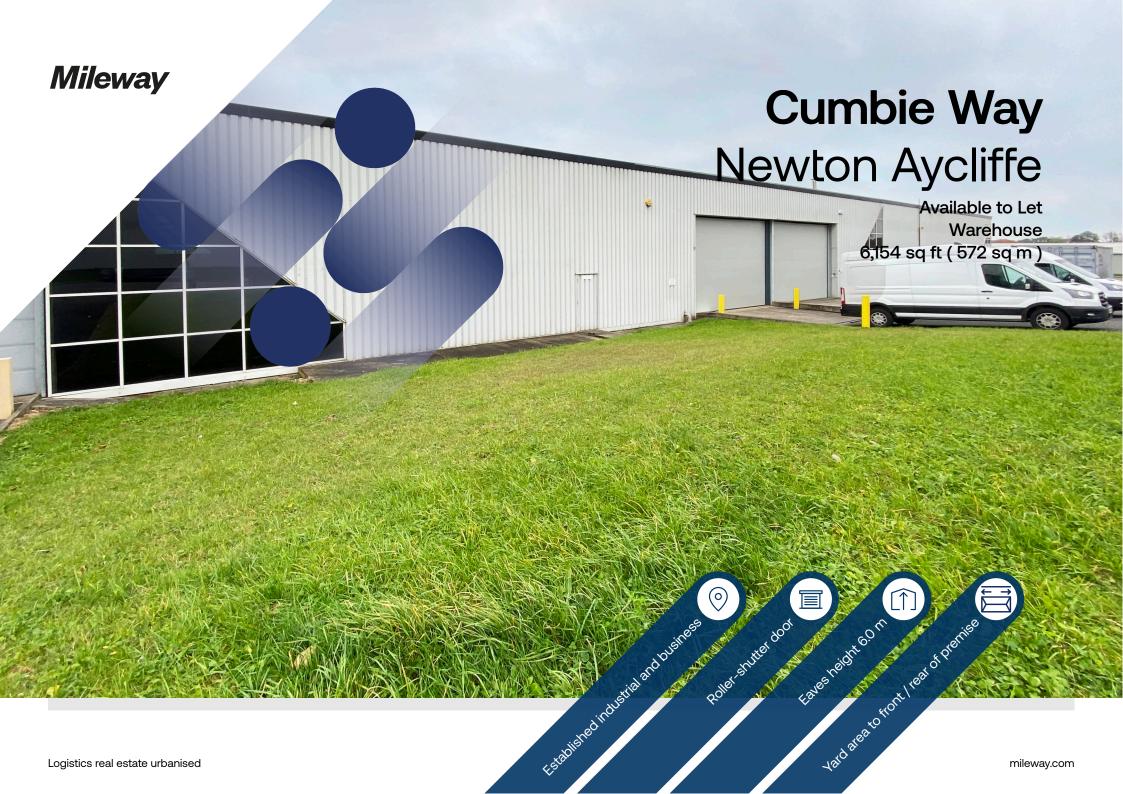

### Description

Cumbie Way comprises a block of terraced industrial/ warehouse units with profile metal clad elevations. Internally the unit has an amenity block comprising offices, WCs and staff facilities.

Dedicated car parking is provided to the front and loading access is via up and over loading doors accessed from Hollin Way.

## Accommodation:

| Unit               | Property Type | Size (sq ft) | Size (sq m) | Availability |
|--------------------|---------------|--------------|-------------|--------------|
| Cumbie Way Unit 06 | Warehouse     | 6,154        | 572         | Immediately  |
| Total              |               | 6,154        | 572         |              |