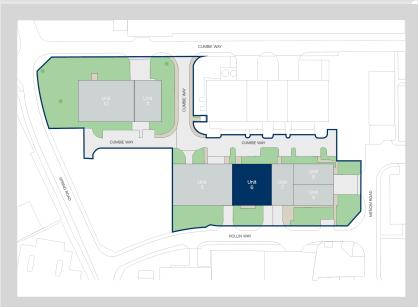

### Description

Cumbie Way comprises a block of terraced industrial/ warehouse units with profile metal clad elevations. Internally the unit has an amenity block comprising offices, WCs and staff facilities.

Dedicated car parking is provided to the front and loading access is via up and over loading doors accessed from Hollin Way.

#### Location

Aycliffe Business Park is located within County Durham approximately 0.75 miles from J59 of the A1(M) and 1.5 miles to the south of Newton Aycliffe's town centre. Darlington lies approximately 6 miles to the south east and Durham 13 miles to the north.

## Accommodation:

| Unit               | Property Type | Size (sq ft) | Size (sq m) | Availability |
|--------------------|---------------|--------------|-------------|--------------|
| Cumbie Way Unit 06 | Warehouse     | 6,154        | 572         | Immediately  |
| Total              |               | 6,154        | 572         |              |