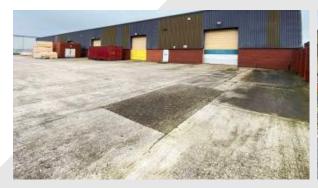

## Description

The premises comprise a modern terraced unit of steel portal frame construction with profile metal clad elevations incorporating the following: Loading doors, Two Storey Offices, 6M Eaves, Dedicated Car Parking and Loading.