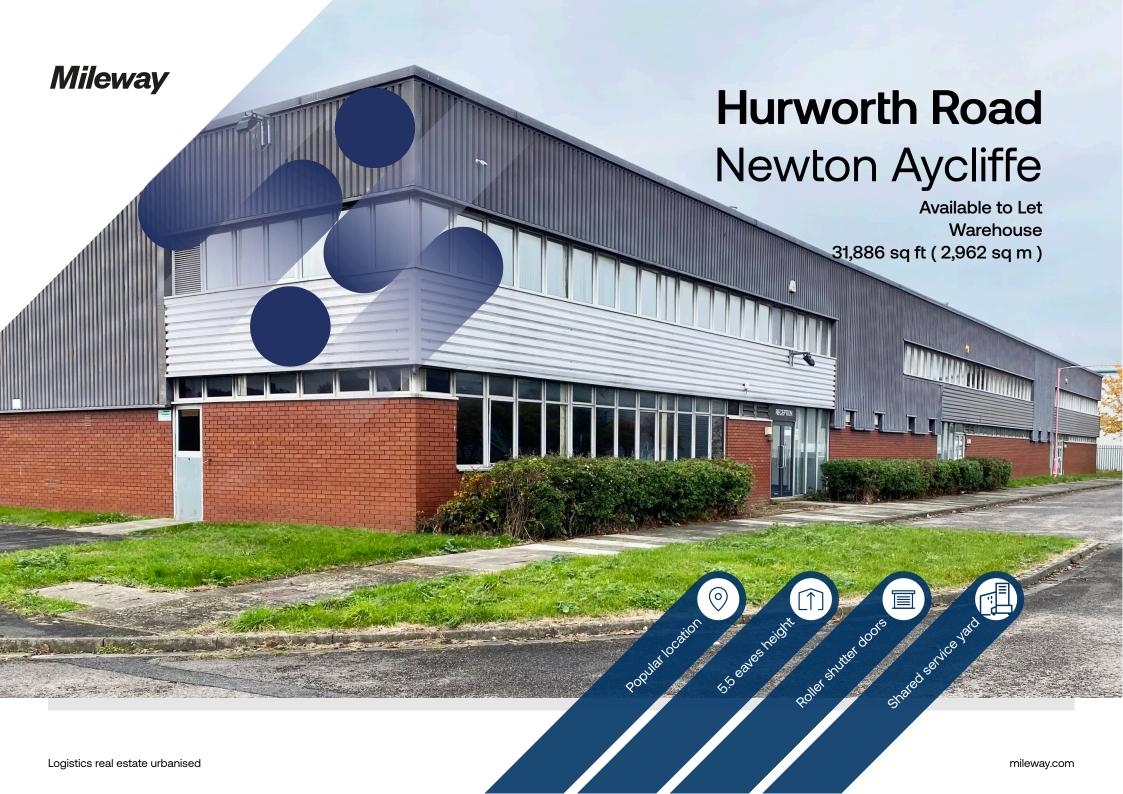

# **Newton Aycliffe Industrial Estate**

#### Hurworth Road DL5 6DE

## Description

The premises comprise a modern terraced unit of steel portal frame construction with profile metal clad elevations incorporating the following: Loading doors, Two Storey Offices, 6M Eaves, Dedicated Car Parking and Loading.

## Accommodation:

| Unit                       | Property Type | Size (sq ft) | Size (sq m) | Availability |
|----------------------------|---------------|--------------|-------------|--------------|
| Hurworth Road Unit 03 - 05 | Warehouse     | 31,886       | 2,962       | Immediately  |
| Total                      |               | 31,886       | 2,962       |              |