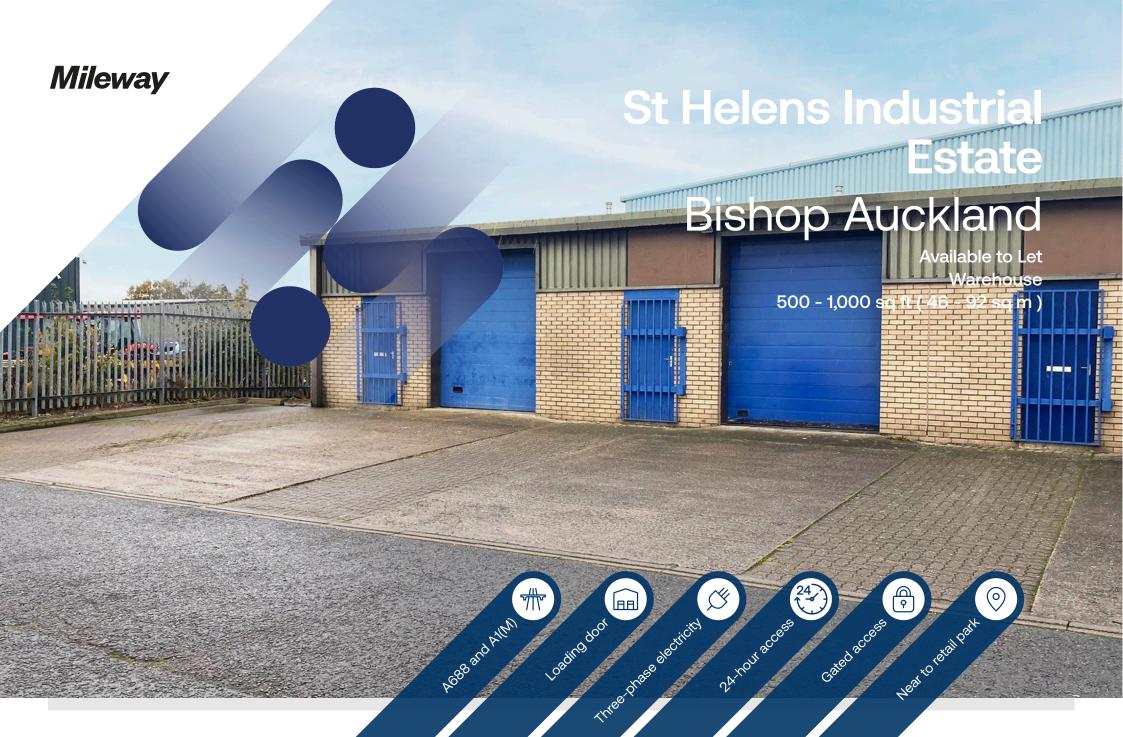

# **St Helens Industrial Estate**

#### Bishop Auckland DL14 9AD

### Description

The development comprises 9 small workshop units of steel portal frame construction with brick elevations and profiled steel sheet cladding above. The mono pitched roofs are profiled steel sheet clad with approx 10% double skin roof lights. These units also offer gated access with perimeter fence, loading doors to the main production area, separate personnel door, three phase electricity, on-site car parking and good access to the A688 and A1(M).

# Accommodation:

| Unit     | Property Type | Size (sq ft) | Size (sq m) | Availability | Rent     |
|----------|---------------|--------------|-------------|--------------|----------|
| Unit 21C | Warehouse     | 500          | 46          | Immediately  | £875 PCM |
| Unit 21D | Warehouse     | 500          | 46          | Immediately  | £875 PCM |
| Total    |               | 1,000        | 92          |              |          |