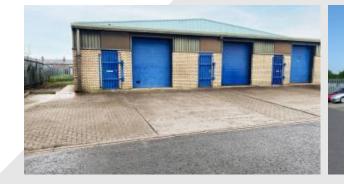

### Description

The development comprises 9 small workshop units of steel portal frame construction with brick elevations and profiled steel sheet cladding above. The mono pitched roofs are profiled steel sheet clad with approx 10% double skin roof lights. These units also offer gated access with perimeter fence, loading doors to the main production area, separate personnel door, three phase electricity, on-site car parking and good access to the A688 and A1(M).