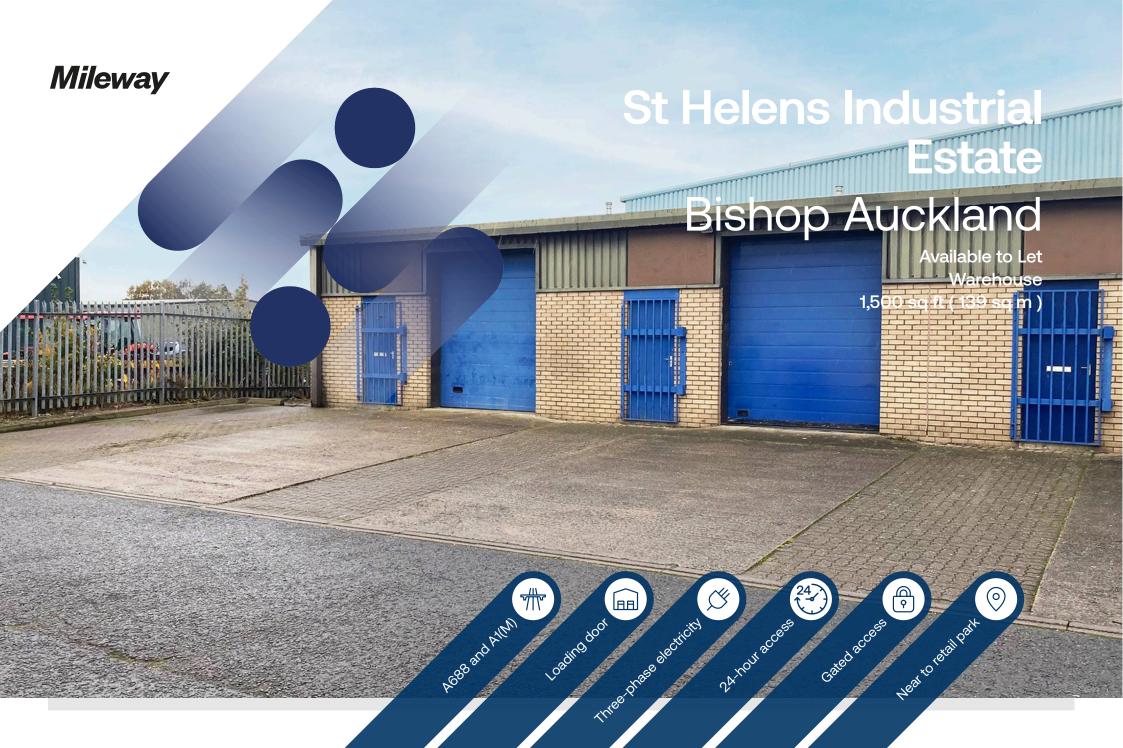

# **St Helens Industrial Estate**

#### Bishop Auckland DL14 9AD

### Description

The development comprises 9 small workshop units of steel portal frame construction with brick elevations and profiled steel sheet cladding above. The mono pitched roofs are profiled steel sheet clad with approx 10% double skin roof lights. These units also offer gated access with perimeter fence, loading doors to the main production area, separate personnel door, three phase electricity, on-site car parking and good access to the A688 and A1(M).