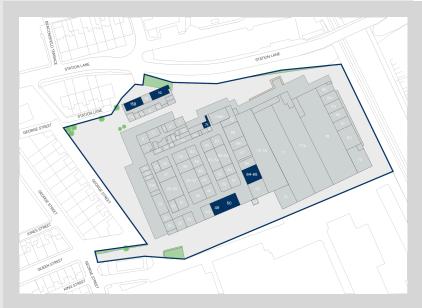

# Accommodation:

| Unit         | Property Type | Size (sq ft) | Size (sq m) | Availability |
|--------------|---------------|--------------|-------------|--------------|
| Office 14    | Office        | 950          | 88          | Immediately  |
| Office 15B   | Office        | 980          | 91          | Immediately  |
| Unit 49 & 50 | Warehouse     | 2,045        | 190         | Immediately  |
| Unit 64 & 65 | Warehouse     | 1,688        | 157         | Immediately  |
| Total        |               | 5,663        | 526         |              |