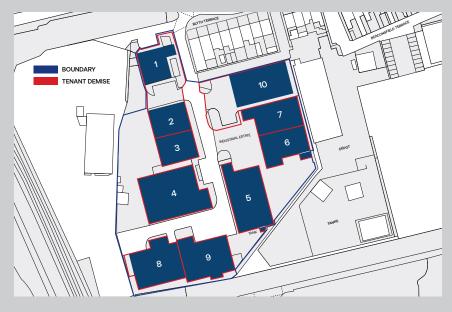

# Description

Station Lane Industrial Estate consists of 10 industrial units totalling 68,483 sq ft. The units are of steel portal framed construction with brickwork and profile steel cladding. The roofs consist of new corrugated steel sheets.

Units 2-9 are available ranging from 4,162 to 11,375 sq ft. The properties are in the process of undergoing a full refurbishment due for completion Q2 2022.

#### Accommodation

| Floor areas are as follows: |              |             |
|-----------------------------|--------------|-------------|
| Unit                        | Area (sq ft) | Area (sq m) |
| Unit 2                      | 4,162        | 387         |
| Unit 3                      | 4,246        | 394         |
| Unit 4                      | 11,375       | 1,057       |
| Unit 5                      | 9,242        | 859         |
| Unit 6                      | 6,371        | 592         |
| Unit 7                      | 5,705        | 530         |
| Unit 8                      | 7,727        | 718         |
| Unit 9                      | 7,871        | 731         |