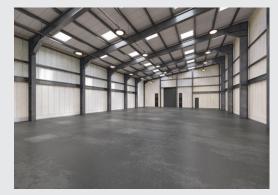

# Description

Station Lane Industrial Estate consists of 10 industrial units totalling 68,483 sq ft. The units are of steel portal framed construction with brickwork and profile steel cladding. The roofs consist of new corrugated steel sheets.

Units 2-9 are available ranging from 4,162 to 11,375 sq ft. The properties are in the process of undergoing a full refurbishment due for completion Q2 2022.