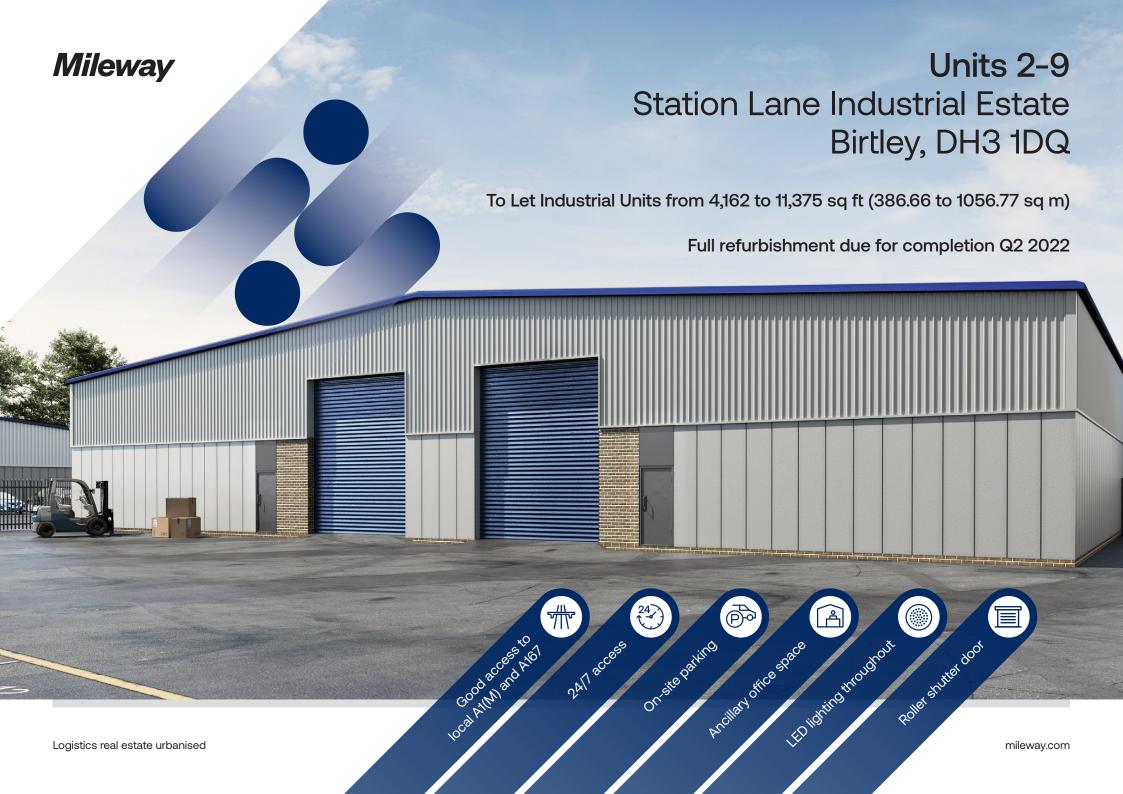

# Units 2-9, Station Lane Industrial Estate

Birtley, DH3 1DQ

Units 2-9 are available ranging from 4,162 to 11,375 sq ft. The properties are in the process of undergoing a full refurbishment due for completion Q2 2022.

# Description

Station Lane Industrial Estate consists of 10 industrial units totalling 68,483 sq ft. The units are of steel portal framed construction with brickwork and profile steel cladding. The roofs consist of new corrugated steel sheets.