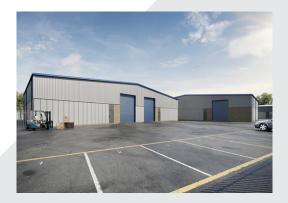

# Description

Station Lane Industrial Estate consists of 10 industrial units totalling 68,483 sq ft. The units are of steel portal framed construction with brickwork and profile steel cladding. The roofs consist of new corrugated steel sheets.

Units 2-9 are available ranging from 4,162 to 11,375 sq ft. The properties are in the process of undergoing a full refurbishment due for completion Q2 2022.