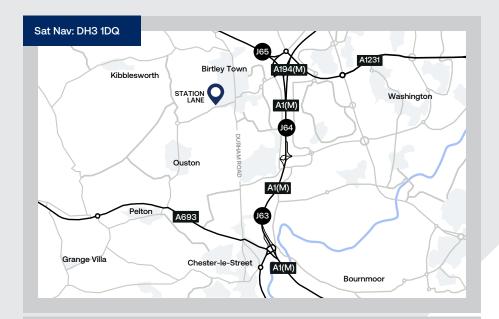

#### Location

The estate is located close to Birtley Town Centre with access off Station Lane via the A167 Durham Road.

The location gives excellent access via the main arterial road network to Junctions 63, 64 and 65 of the A1(M), all of which are within one mile of the site.