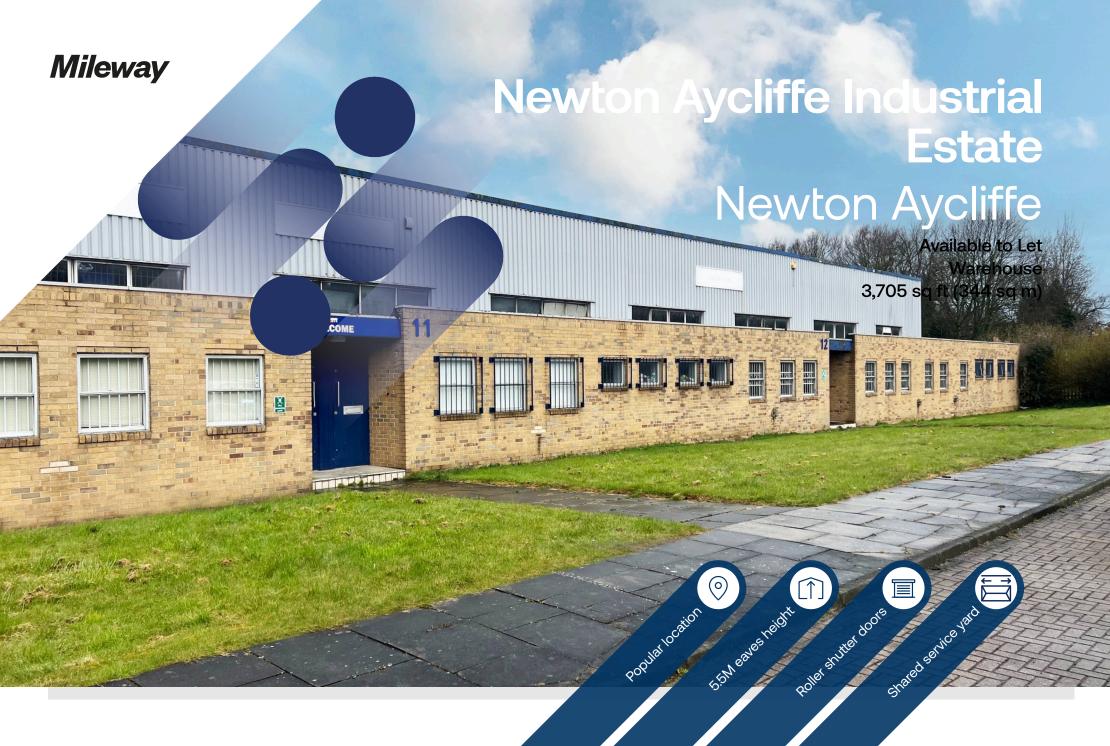

# Newton Aycliffe Industrial Estate

Aycliffe Business Park Newton Aycliffe DL5 6DE

#### Description

Northfield Way is located to the northern end of the Estate, off Horndale Avenue. Northfield Way comprises a total of twenty eight units arranged over a series of terraces. Situated in a wellestablished industrial and business location, these flexible industrial units can be joined or sub-divided to suit different needs. There are single-storey amenity blocks at the front of each unit with offices, WC and staff facilities. Outside, there is designated car parking and shared service yards. Some units have their own secure gated yards. The buildings are of steel portal frame construction with part brick and part profile metal-clad elevations under a single pitched profile metal-clad roof. For convenient access, the units have upand-over doors approximately 4.5 m. high by 4.1 m wide. The internal eaves height is approximately 5.5 m.

## Accommodation:

| Unit                   | Property Type | Size (sq ft) | Size (sq m) | Availability |
|------------------------|---------------|--------------|-------------|--------------|
| Northfield Way Unit 11 | Warehouse     | 3,705        | 344.2       | Immediately  |
| Total                  |               | 3,705        | 344.2       |              |