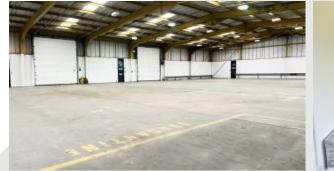

#### Description

Northfield Way is located to the northern end of the Estate, off Horndale Avenue. Northfield Way comprises a total of twenty eight units arranged over a series of terraces. Situated in a wellestablished industrial and business location, these flexible industrial units can be joined or sub-divided to suit different needs. There are single-storey amenity blocks at the front of each unit with offices, WC and staff facilities. Outside, there is designated car parking and shared service yards. Some units have their own secure gated yards. The buildings are of steel portal frame construction with part brick and part profile metal-clad elevations under a single pitched profile metal-clad roof. For convenient access, the units have upand-over doors approximately 4.5 m. high by 4.1 m wide. The internal eaves height is approximately 5.5 m.