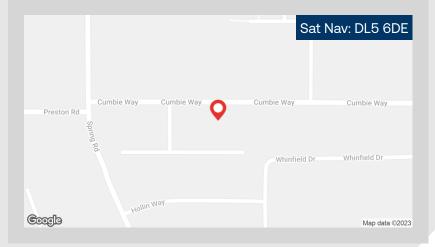

#### Location

Aycliffe Business Park is located within County Durham approximately 0.75 miles from J59 of the A1(M) and 1.5 miles to the south of Newton Aycliffe's town centre. Darlington lies approximately 6 miles to the south east and Durham 13 miles to the north.