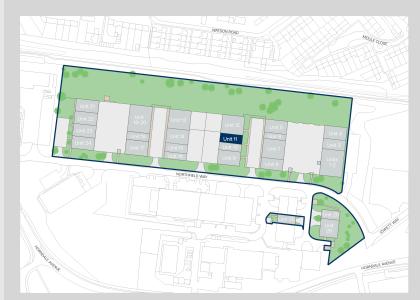

#### Description

Northfield Way is located to the northern end of the Estate, off Horndale Avenue. Northfield Way comprises a total of twenty eight units arranged over a series of terraces. Situated in a wellestablished industrial and business location, these flexible industrial units can be joined or sub-divided to suit different needs. There are single-storey amenity blocks at the front of each unit with offices, WC and staff facilities. Outside, there is designated car parking and shared service yards. Some units have their own secure gated yards. The buildings are of steel portal frame construction with part brick and part profile metal-clad elevations under a single pitched profile metal-clad roof. For convenient access, the units have upand-over doors approximately 4.5 m. high by 4.1 m wide. The internal eaves height is approximately 5.5 m.

## Accommodation:

| Unit                   | Property Type | Size (sq ft) | Size (sq m) | Availability |
|------------------------|---------------|--------------|-------------|--------------|
| Northfield Way Unit 11 | Warehouse     | 3,705        | 344.2       | Immediately  |
| Total                  |               | 3,705        | 344.2       |              |