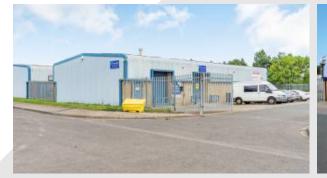

# Blackhall Colliery Industrial Estate

Ś

On-site parking

Theephase electricity

P

Poller shutter doors

# Cleveland

Available to Let Warehouse 800 - 4,800 sq ft ( 74 - 445 sq m )

24-hour access

Logistics real estate urbanised

# **Blackhall Colliery Industrial Estate**

## Description

Ideal for a small business, this single-storey unit is of steel portal frame construction with brick, block and steel sheet walls and steel sheet roof, which incorporates roof lights. There is three-phase electricity, WC facilities, and a roller shutter door leading to the loading area outside.