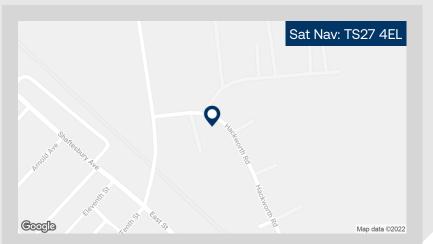

### Hackworth Road Cleveland TS27 4EL

### Location

Blackhall Colliery Industrial Estate is on the North East coast of County Durham, between Hartlepool six miles to the south and Sunderland thirteen miles to the north.

EPC is available upon request.