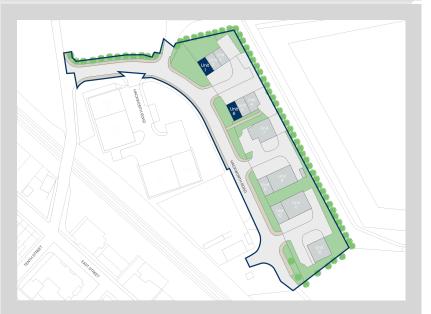

# Accommodation:

| Unit   | Property Type | Size (sq ft) | Size (sq m) | Availability | Rent     |
|--------|---------------|--------------|-------------|--------------|----------|
| Unit 1 | Warehouse     | 800          | 74          | Immediately  | £435 PCM |
| Unit 2 | Warehouse     | 800          | 74          | Immediately  | £4235PCM |
| Unit 6 | Warehouse     | 800          | 74          | Immediately  | £435 PCM |
| Unit 8 | Warehouse     | 2,400        | 223         | Immediately  | £950 PCM |
| Total  |               | 4,800        | 445         |              |          |