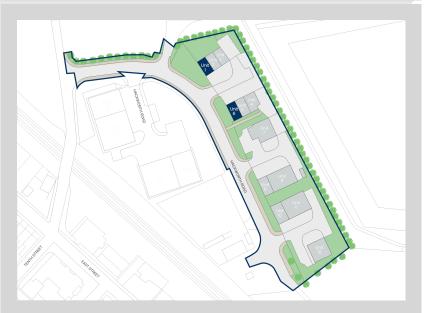

### Accommodation:

| Unit   | Property Type | Size (sq ft) | Size (sq m) | Availability |
|--------|---------------|--------------|-------------|--------------|
| Unit 1 | Warehouse     | 800          | 74.3        | Immediately  |
| Unit 2 | Warehouse     | 800          | 74.3        | Immediately  |
| Unit 6 | Warehouse     | 800          | 74.3        | Immediately  |
| Total  |               | 2,400        | 223         |              |