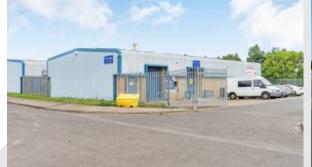

#### Description

Ideal for a small business, this single-storey unit is of steel portal frame construction with brick, block and steel sheet walls and steel sheet roof, which incorporates roof lights. There is three-phase electricity, WC facilities, and a roller shutter door leading to the loading area outside.