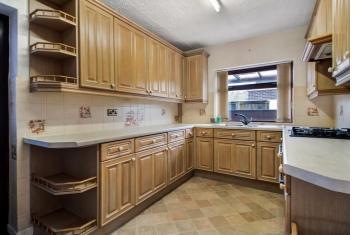

# PROPERTY DESCRIPTION

The property is entered via a side hallway with a convenient cloakroom/WC and leads through to a fitted kitchen and a separate dining room with double doors opening into a generously sized living room. This bright and airy space features a central fireplace and an open staircase rising to the first floor.