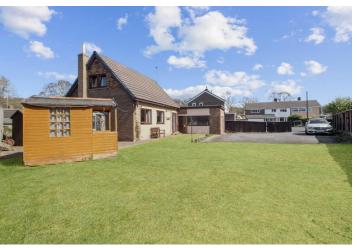

Externally, the property sits within a substantial gated plot, with a driveway offering parking for several vehicles and access to an attached single garage. The surrounding gardens include level lawns, paved areas for outdoor seating. Offered with no vendor chain, this detached home is ideal for those seeking space and the chance to personalise a property in a well-connected village location.