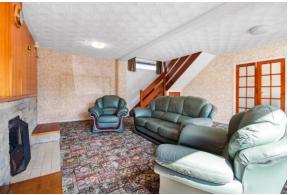

# PROPERTY DESCRIPTION

The property is entered via a side hallway with a convenient cloakroom/WC and leads through to a fitted kitchen and a separate dining room with double doors opening into a generously sized living room. This bright and airy space features a central fireplace and an open staircase rising to the first floor.