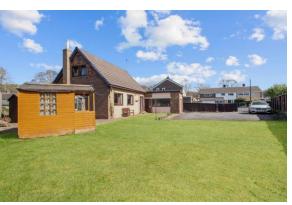

# Lydgate Drive, New Mill, Holmfirth, HD9 1LW Offers in the region of £299,950

Occupying a large gated plot in the popular village of New Mill is this spacious three-bedroom detached home offering fantastic potential for modernisation and improvement to personal taste. Located within easy reach of local village amenities, well-regarded schooling, and just a short distance from Holmfirth, this property represents a superb opportunity for buyers looking to create a long-term family home in a desirable setting.

Externally, the property sits within a substantial gated plot, with a driveway offering parking for several vehicles and access to an attached single garage. The surrounding gardens include level lawns, paved areas for outdoor seating. Offered with no vendor chain, this detached home is ideal for those seeking space and the chance to personalise a property in a well-connected village location.