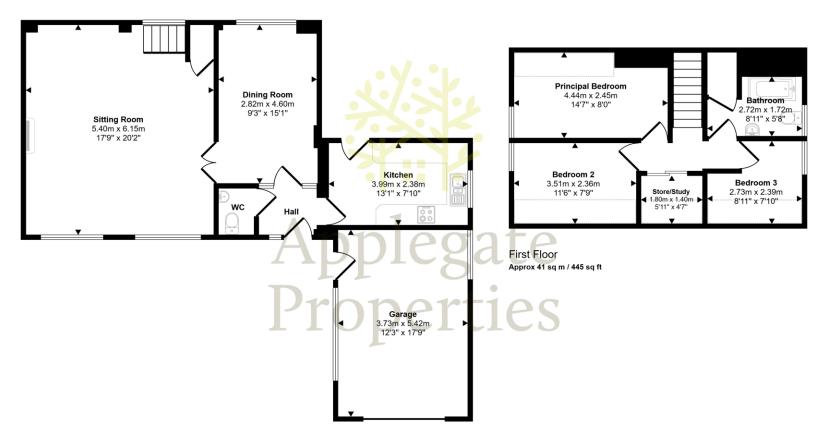

# PROPERTY DESCRIPTION

The property is entered via a side hallway with a convenient cloakroom/WC and leads through to a fitted kitchen and a separate dining room with double doors opening into a generously sized living room. This bright and airy space features a central fireplace and an open staircase rising to the first floor.

Upstairs, the first floor offers three bedrooms, a useful additional storeroom/study, and a house bathroom fitted with a traditional three-piece suite. The layout provides ample space for family living and the potential to reconfigure or upgrade the accommodation to suit a variety of needs.

Ground Floor Approx 82 sq m / 888 sq ft

Denotes head height below 1.5m

This floorplan is only for illustrative purposes and is not to scale. Measurements of rooms, doors, windows, and any items are approximate and no responsibility is taken for any error, omission or mis-statement. Icoms of items such as bathroom suites are representations only and may not look like the real items. Made with Made Snappy 360.

#### Floor Plan

All plans are for illustrative purposes only and are not to scale. Due to variations and tolerances in metric and imperial measurements, the measurements contained in these particulars must not be relied upon. Those wishing to order carpets, curtains, furniture or other equipment must arrange to obtain their own measurements.