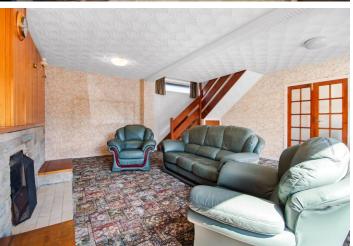

# PROPERTY DESCRIPTION

The property is entered via a side hallway with a convenient cloakroom/WC and leads through to a fitted kitchen and a separate dining room with double doors opening into a generously sized living room. This bright and airy space features a central fireplace and an open staircase rising to the first floor.