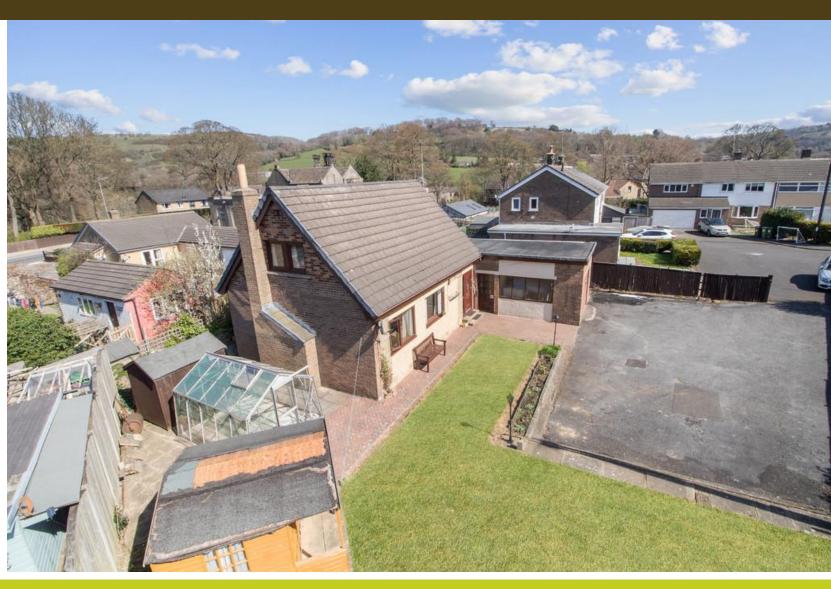

# Lydgate Drive, New Mill, Holmfirth, HD9 1LW Offers in the region of £299,950

Occupying a large gated plot in the popular village of New Mill is this spacious three-bedroom detached home offering fantastic potential for modernisation and improvement to personal taste. Located within easy reach of local village amenities, well-regarded schooling, and just a short distance from Holmfirth, this property represents a superb opportunity for buyers looking to create a long-term family home in a desirable setting.

Externally, the property sits within a substantial gated plot, with a driveway offering parking for several vehicles and access to an attached single garage. The surrounding gardens include level lawns, paved areas for outdoor seating. Offered with no vendor chain, this detached home is ideal for those seeking space and the chance to personalise a property in a well-connected village location.