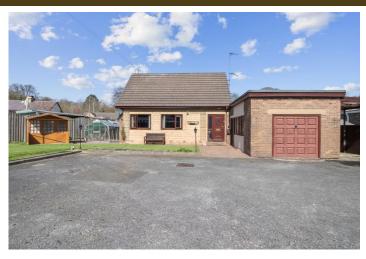

Externally, the property sits within a substantial gated plot, with a driveway offering parking for several vehicles and access to an attached single garage. The surrounding gardens include level lawns, paved areas for outdoor seating. Offered with no vendor chain, this detached home is ideal for those seeking space and the chance to personalise a property in a well-connected village location.