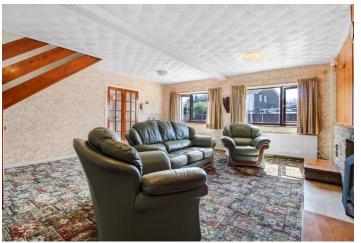

# PROPERTY DESCRIPTION

The property is entered via a side hallway with a convenient cloakroom/WC and leads through to a fitted kitchen and a separate dining room with double doors opening into a generously sized living room. This bright and airy space features a central fireplace and an open staircase rising to the first floor.