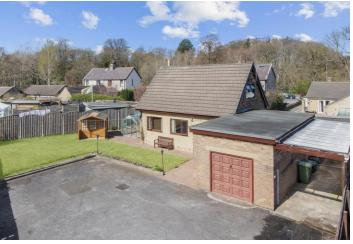

# Lydgate Drive, New Mill, Holmfirth, HD9 1LW Offers in the region of £299,950

Occupying a large gated plot in the popular village of New Mill is this spacious three-bedroom detached home offering fantastic potential for modernisation and improvement to personal taste. Located within easy reach of local village amenities, well-regarded schooling, and just a short distance from Holmfirth, this property represents a superb opportunity for buyers looking to create a long-term family home in a desirable setting.

Externally, the property sits within a substantial gated plot, with a driveway offering parking for several vehicles and access to an attached single garage. The surrounding gardens include level lawns, paved areas for outdoor seating. Offered with no vendor chain, this detached home is ideal for those seeking space and the chance to personalise a property in a well-connected village location.