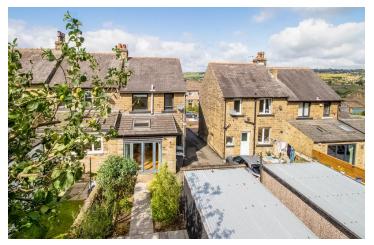

## PROPERTY DESCRIPTION

Occupying an enviable elevated position on the hills above Linthwaite with partial rooftop views towards the Colne valley is this superbly presented end terrace. Being thoughtfully extended to the rear this stunning property currently affords bright and spacious two bedroom accommodation but was previously a three bedroom and may offer potential to reconfigure back to three beds if required (subject to relevant consents). Being well presented throughout to a neutral and contemporary theme and having extremely generous gardens, this delightful property may well suite the needs of a variety of buyers including the young family. Being well placed for local schooling as well as popular nearby Slaithwaite and stunning local countryside.

Externally, the property has a neat gravelled frontage with shared driveway leading to a detached garage to the rear. The property has a pleasant patio seating area with access directly from the kitchen and beyond this a particularly long garden which is mainly laid to lawn with well stocked borders, trees and wooded aspect to the rear.