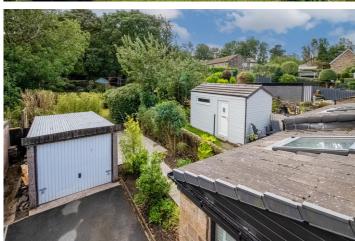

Externally, the property has a neat gravelled frontage with shared driveway leading to a detached garage to the rear. The property has a pleasant patio seating area with access directly from the kitchen and beyond this a particularly long garden which is mainly laid to lawn with well stocked borders, trees and wooded aspect to the rear.