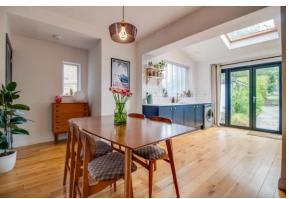

Having gas central heating and double glazing the accommodation comprises: Entrance lobby with stylish tiled flooring, Sitting Room with opening to Dining area having useful store and being open plan to bright and spacious fitted Kitchen with skylights and double doors onto garden.