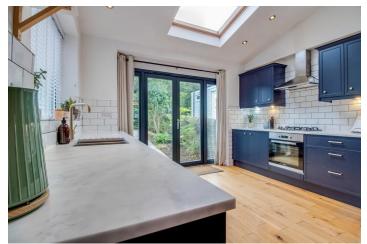

Having gas central heating and double glazing the accommodation comprises: Entrance lobby with stylish tiled flooring, Sitting Room with opening to Dining area having useful store and being open plan to bright and spacious fitted Kitchen with skylights and double doors onto garden.