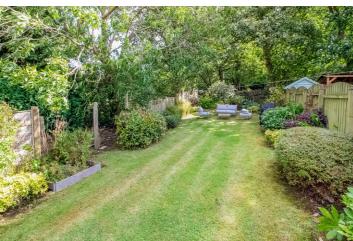

Externally, the property has a neat gravelled frontage with shared driveway leading to a detached garage to the rear. The property has a pleasant patio seating area with access directly from the kitchen and beyond this a particularly long garden which is mainly laid to lawn with well stocked borders, trees and wooded aspect to the rear.