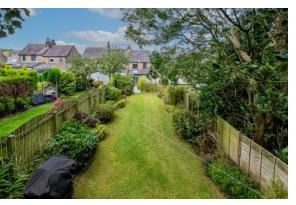

Externally, the property has a neat gravelled frontage with shared driveway leading to a detached garage to the rear. The property has a pleasant patio seating area with access directly from the kitchen and beyond this a particularly long garden which is mainly laid to lawn with well stocked borders, trees and wooded aspect to the rear.