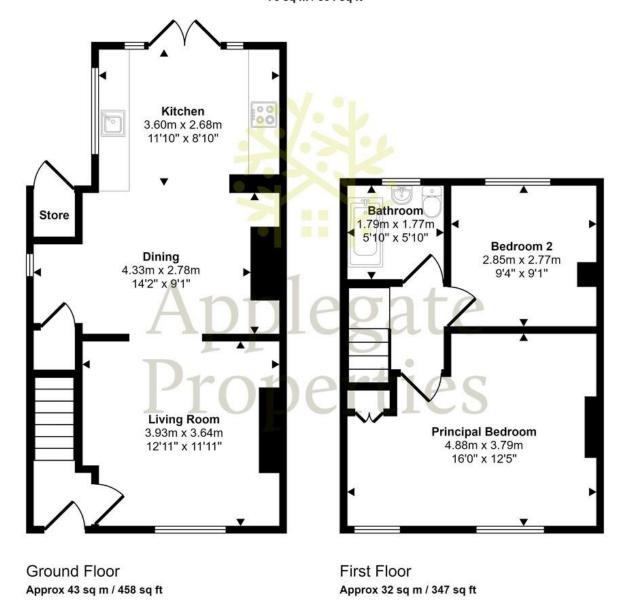

Having gas central heating and double glazing the accommodation comprises: Entrance lobby with stylish tiled flooring, Sitting Room with opening to Dining area having useful store and being open plan to bright and spacious fitted Kitchen with skylights and double doors onto garden.

To the First Floor are two bedrooms, the main being of a particularly good size and previously being two bedrooms (potential to split back into two subject to relevant consents) and Bathroom furnished with three piece white suite and over bath shower.

## Approx Gross Internal Area 75 sq m / 804 sq ft

This floorplan is only for illustrative purposes and is not to scale. Measurements of rooms, doors, windows, and any items are approximate and no responsibility is taken for any error, omission or mis-statement. Icons of items such as bathroom suites are representations only and may not look like the real items. Made with Made Snappy 360.

#### Floor Plan

All plans are for illustrative purposes only and are not to scale. Due to variations and tolerances in metric and imperial measurements, the measurements contained in these particulars must not be relied upon. Those wishing to order carpets, curtains, furniture or other equipment must arrange to obtain their own measurements. Copyright: Drawing by Applegate Properties