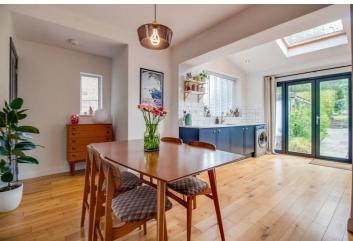

Having gas central heating and double glazing the accommodation comprises: Entrance lobby with stylish tiled flooring, Sitting Room with opening to Dining area having useful store and being open plan to bright and spacious fitted Kitchen with skylights and double doors onto garden.