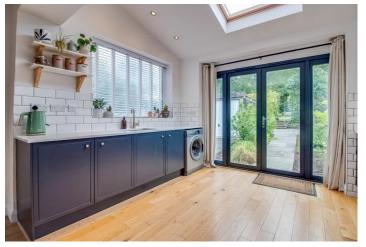

Having gas central heating and double glazing the accommodation comprises: Entrance lobby with stylish tiled flooring, Sitting Room with opening to Dining area having useful store and being open plan to bright and spacious fitted Kitchen with skylights and double doors onto garden.

Externally, the property has a neat gravelled frontage with shared driveway leading to a detached garage to the rear. The property has a pleasant patio seating area with access directly from the kitchen and beyond this a particularly long garden which is mainly laid to lawn with well stocked borders, trees and wooded aspect to the rear.