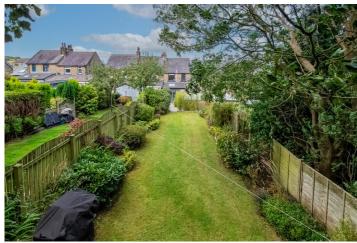

Externally, the property has a neat gravelled frontage with shared driveway leading to a detached garage to the rear. The property has a pleasant patio seating area with access directly from the kitchen and beyond this a particularly long garden which is mainly laid to lawn with well stocked borders, trees and wooded aspect to the rear.