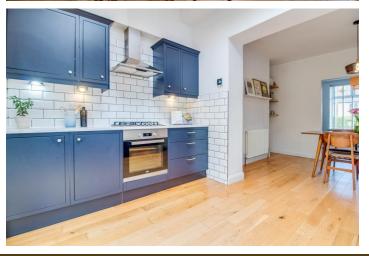

## PROPERTY DESCRIPTION

Occupying an enviable elevated position on the hills above Linthwaite with partial rooftop views towards the Colne valley is this superbly presented end terrace. Being thoughtfully extended to the rear this stunning property currently affords bright and spacious two bedroom accommodation but was previously a three bedroom and may offer potential to reconfigure back to three beds if required (subject to relevant consents). Being well presented throughout to a neutral and contemporary theme and having extremely generous gardens, this delightful property may well suite the needs of a variety of buyers including the young family. Being well placed for local schooling as well as popular nearby Slaithwaite and stunning local countryside.

Having gas central heating and double glazing the accommodation comprises: Entrance lobby with stylish tiled flooring, Sitting Room with opening to Dining area having useful store and being open plan to bright and spacious fitted Kitchen with skylights and double doors onto garden.