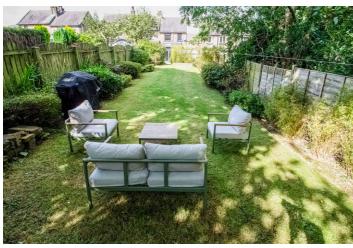

Externally, the property has a neat gravelled frontage with shared driveway leading to a detached garage to the rear. The property has a pleasant patio seating area with access directly from the kitchen and beyond this a particularly long garden which is mainly laid to lawn with well stocked borders, trees and wooded aspect to the rear.