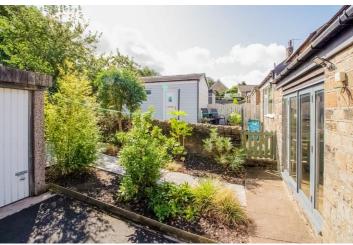

Externally, the property has a neat gravelled frontage with shared driveway leading to a detached garage to the rear. The property has a pleasant patio seating area with access directly from the kitchen and beyond this a particularly long garden which is mainly laid to lawn with well stocked borders, trees and wooded aspect to the rear.