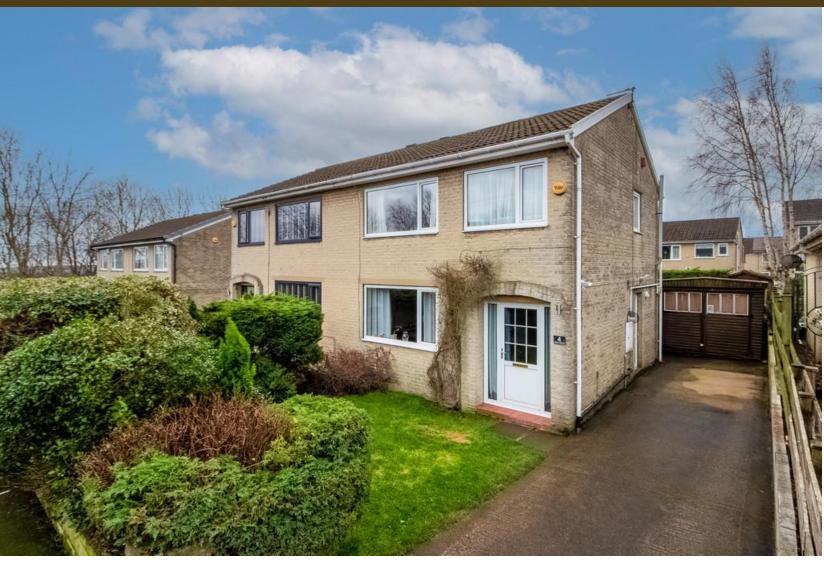

Semi detached

Three bedrooms

• Garage and gardens

• Cul-de-sac position

Willow Grove, Golcar, Huddersfield, HD7 4RX

**Offers Over: £220,000** 

A well presented three bed property with tandem garage and enclosed gardens in popular residential cul-de-sac.

# PROPERTY DESCRIPTION

Occupying a pleasant tucked away position yet close to the varied and popular amenities of Golcar village is this attractive semi detached property.

Affording well maintained three bedroom accommodation including double glazing and gas central heating yet offering excellent further potential, the property may well suit the needs of the young family.

Externally, the property has a lawn to the front with gated driveway providing off street parking and leading to a detached tandem garage with power and lighting. Gated side access leads to a further enclosed rear garden with paved and lawned areas and well stocked borders.