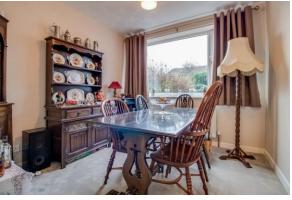

In brief comprising: Hallway, Living Room with feature fireplace and double doors to Dining room, fitted Kitchen with pantry store.

Ascending to the First Floor a spacious landing leads to three bedrooms (two being double) all with fitted storage, Bathroom with two piece suite and separate w.c.