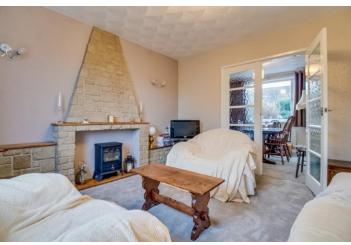

In brief comprising: Hallway, Living Room with feature fireplace and double doors to Dining room, fitted Kitchen with pantry store.

Ascending to the First Floor a spacious landing leads to three bedrooms (two being double) all with fitted storage, Bathroom with two piece suite and separate w.c.