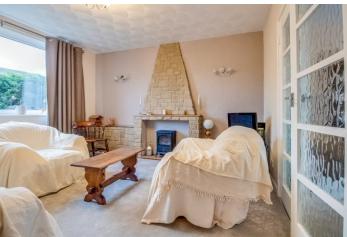

In brief comprising: Hallway, Living Room with feature fireplace and double doors to Dining room, fitted Kitchen with pantry store.

Ascending to the First Floor a spacious landing leads to three bedrooms (two being double) all with fitted storage, Bathroom with two piece suite and separate w.c.