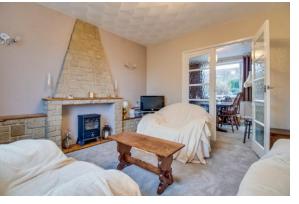

In brief comprising: Hallway, Living Room with feature fireplace and double doors to Dining room, fitted Kitchen with pantry store.

Ascending to the First Floor a spacious landing leads to three bedrooms (two being double) all with fitted storage, Bathroom with two piece suite and separate w.c.