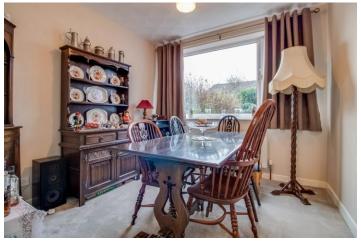

In brief comprising: Hallway, Living Room with feature fireplace and double doors to Dining room, fitted Kitchen with pantry store.

Ascending to the First Floor a spacious landing leads to three bedrooms (two being double) all with fitted storage, Bathroom with two piece suite and separate w.c.