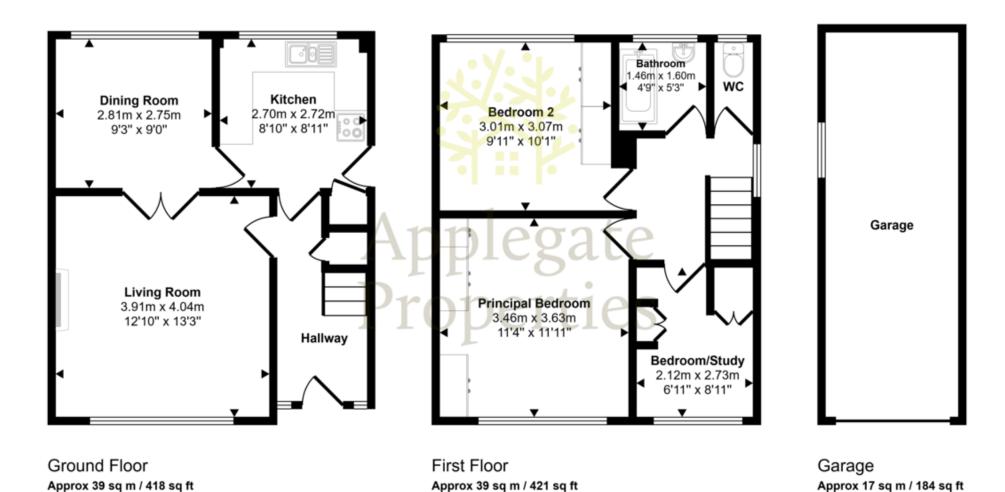

## Approx Gross Internal Area 95 sq m / 1023 sq ft

This floorplan is only for illustrative purposes and is not to scale. Measurements of rooms, doors, windows, and any items are approximate and no responsibility is taken for any error, omission or mis-statement. Icons of items such as bathroom suites are representations only and may not look like the real items. Made with Made Snappy 360.

#### Floor Plan

All plans are for illustrative purposes only and are not to scale. Due to variations and tolerances in metric and imperial measurements, the measurements contained in these particulars must not be relied upon. Those wishing to order carpets, curtains, furniture or other equipment must arrange to obtain their own measurements. Copyright: Drawing by Applegate Properties