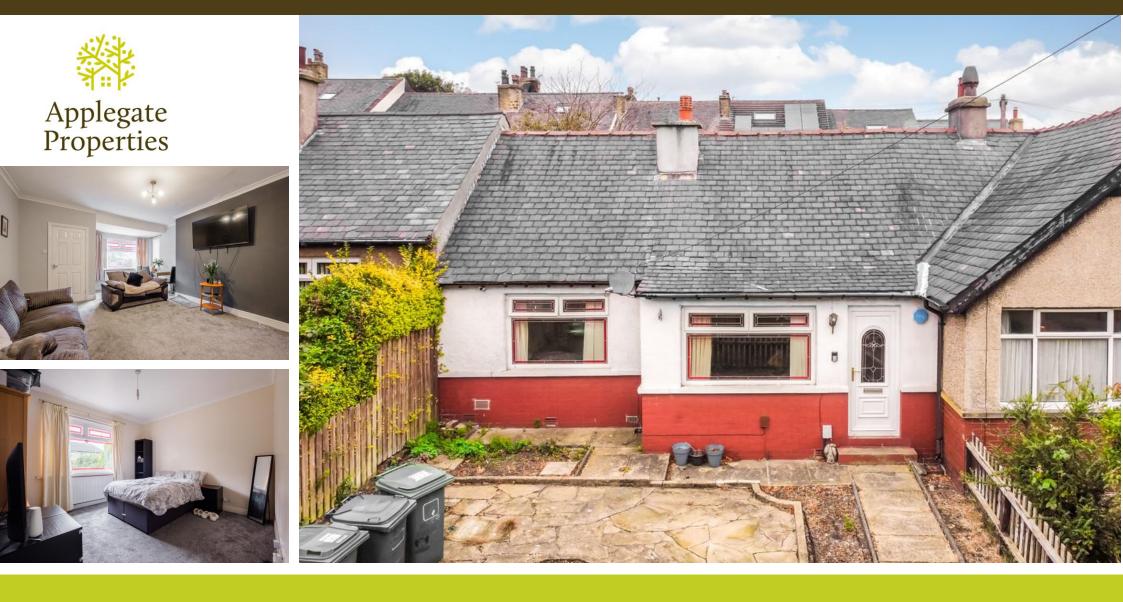

## PROPERTY DESCRIPTION

Located on a pleasant tree-lined avenue only a short walk from village amenities and easily accessible for larger Huddersfield town is this mid bungalow. Affording deceptively spacious two bedroom accommodation the property may well suit a variety of buyers from the first time buyer to down-sizer. Having gas central heating and double glazing the interior comprises: Entrance Lobby with inner door to spacious Lounge/Diner which includes walk-in bay window, fitted Kitchen with door to rear, open lobby leading to two good sized bedrooms and bathroom furnished with a three piece white suite. Externally are generous yet easily maintained gardens to front and rear and further rear access to a single garage. No vendor chain.