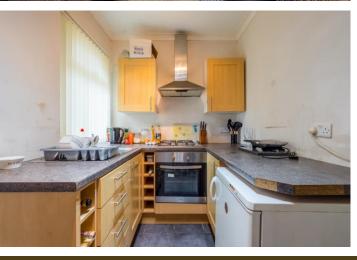

## PROPERTY DESCRIPTION

Located on a pleasant tree-lined avenue only a short walk from village amenities and easily accessible for larger Huddersfield town is this mid bungalow. Affording deceptively spacious two bedroom accommodation the property may well suit a variety of buyers from the first time buyer to down-sizer. Having gas central heating and double glazing the interior comprises: Entrance Lobby with inner door to spacious Lounge/Diner which includes walk-in bay window, fitted Kitchen with door to rear, open lobby leading to two good sized bedrooms and bathroom furnished with a three piece white suite. Externally are generous yet easily maintained gardens to front and rear and further rear access to a single garage. No vendor chain.