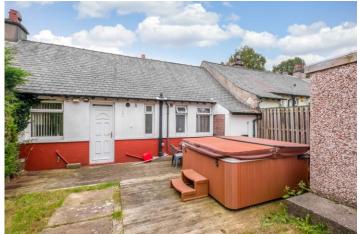

## PROPERTY DESCRIPTION

Located on a pleasant tree-lined avenue only a short walk from village amenities and easily accessible for larger Huddersfield town is this mid bungalow. Affording deceptively spacious two bedroom accommodation the property may well suit a variety of buyers from the first time buyer to down-sizer. Having gas central heating and double glazing the interior comprises: Entrance Lobby with inner door to spacious Lounge/Diner which includes walk-in bay window, fitted Kitchen with door to rear, open lobby leading to two good sized bedrooms and bathroom furnished with a three piece white suite. Externally are generous yet easily maintained gardens to front and rear and further rear access to a single garage. No vendor chain.