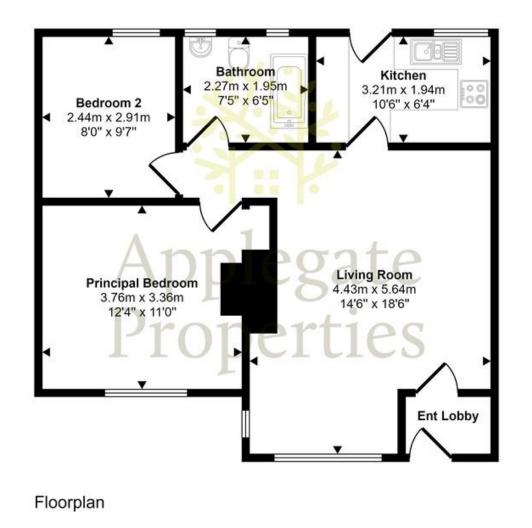

Approx Gross Internal Area 59 sq m / 632 sq ft

This floorplan is only for illustrative purposes and is not to scale. Measurements of rooms, doors, windows, and any items are approximate and no responsibility is taken for any error, omission or mis-statement. Icons of items such as bathroom suites are representations only and may not look like the real items. Made with Made Snappy 360.

### Floor Plan

All plans are for illustrative purposes only and are not to scale. Due to variations and tolerances in metric and imperial measurements, the measurements contained in these particulars must not be relied upon. Those wishing to order carpets, curtains, furniture or other equipment must arrange to obtain their own measurements. Copyright: Drawing by Applegate Properties