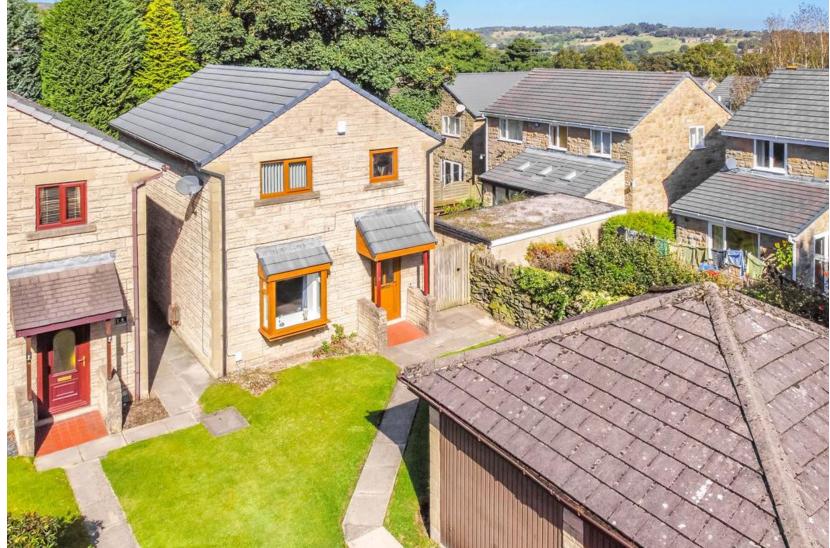

# PROPERTY DESCRIPTION

Occupying a pleasant secluded position on the sought after Durker Roods residential development only a short distance from the vibrant and varied shops and amenities of Meltham village and the edge of stunning countryside is this attractive modern detached property. Affording well planned and spacious family accommodation which offers both family flexibility and a bright and neutral decor throughout, the stylish interior includes four bedrooms and is further enhanced by the addition of a Conservatory to the rear.

Externally, a driveway leads to a semi detached single garage with up and over door, while well kept lawns and central path lead to the front door. Further private gated access leads to a generous rear garden with upper paved patio and lower lawn, all providing the ideal outside space for summer entertaining or family relaxation.