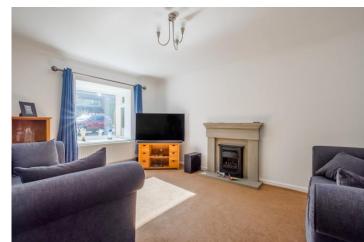

Having gas central heating and Upvc double glazing the accommodation includes; Hallway with WC, spacious Living Room with feature fireplace and bow window, open plan dining kitchen fitted with a range of stylish units and integrated appliances and opening to Conservatory offering further family space and double doors to garden beyond for summer evenings.