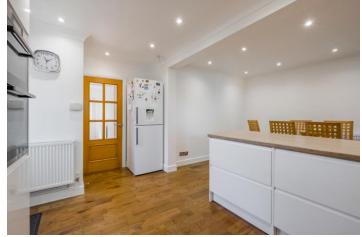

Having gas central heating and Upvc double glazing the accommodation includes; Hallway with WC, spacious Living Room with feature fireplace and bow window, open plan dining kitchen fitted with a range of stylish units and integrated appliances and opening to Conservatory offering further family space and double doors to garden beyond for summer evenings.