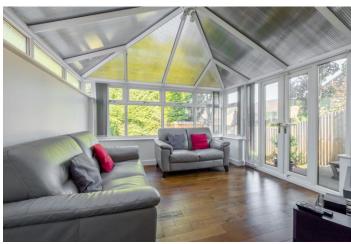

Having gas central heating and Upvc double glazing the accommodation includes; Hallway with WC, spacious Living Room with feature fireplace and bow window, open plan dining kitchen fitted with a range of stylish units and integrated appliances and opening to Conservatory offering further family space and double doors to garden beyond for summer evenings.