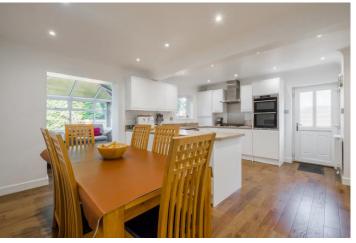

Having gas central heating and Upvc double glazing the accommodation includes; Hallway with WC, spacious Living Room with feature fireplace and bow window, open plan dining kitchen fitted with a range of stylish units and integrated appliances and opening to Conservatory offering further family space and double doors to garden beyond for summer evenings.