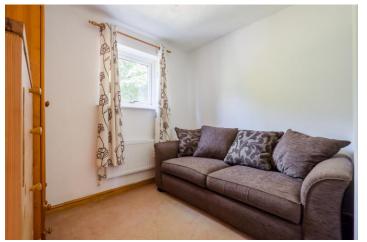

Having gas central heating and Upvc double glazing the accommodation includes; Hallway with WC, spacious Living Room with feature fireplace and bow window, open plan dining kitchen fitted with a range of stylish units and integrated appliances and opening to Conservatory offering further family space and double doors to garden beyond for summer evenings.