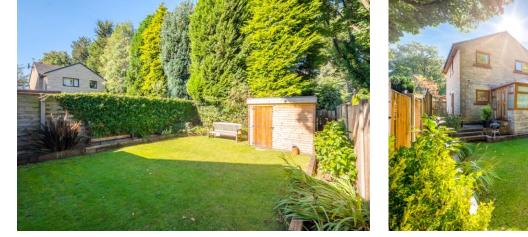

Externally, a driveway leads to a semi detached single garage with up and over door, while well kept lawns and central path lead to the front door. Further private gated access leads to a generous rear garden with upper paved patio and lower lawn, all providing the ideal outside space for summer entertaining or family relaxation.