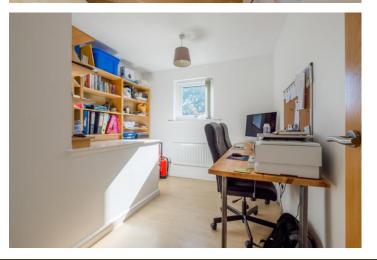

Having gas central heating and Upvc double glazing the accommodation includes; Hallway with WC, spacious Living Room with feature fireplace and bow window, open plan dining kitchen fitted with a range of stylish units and integrated appliances and opening to Conservatory offering further family space and double doors to garden beyond for summer evenings.

A turned staircase ascends to the first floor with four bedrooms, the principal having the added convenience of fitted wardrobes and House Shower room continuing the contemporary theme with a three piece white suite and contrasting splashbacks.