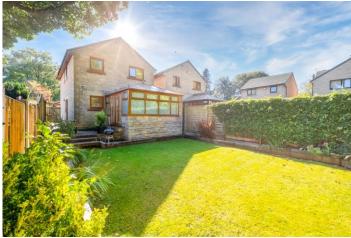

Externally, a driveway leads to a semi detached single garage with up and over door, while well kept lawns and central path lead to the front door. Further private gated access leads to a generous rear garden with upper paved patio and lower lawn, all providing the ideal outside space for summer entertaining or family relaxation.