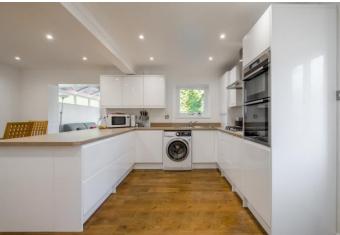

Having gas central heating and Upvc double glazing the accommodation includes; Hallway with WC, spacious Living Room with feature fireplace and bow window, open plan dining kitchen fitted with a range of stylish units and integrated appliances and opening to Conservatory offering further family space and double doors to garden beyond for summer evenings.