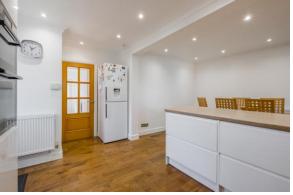

Having gas central heating and Upvc double glazing the accommodation includes; Hallway with WC, spacious Living Room with feature fireplace and bow window, open plan dining kitchen fitted with a range of stylish units and integrated appliances and opening to Conservatory offering further family space and double doors to garden beyond for summer evenings.