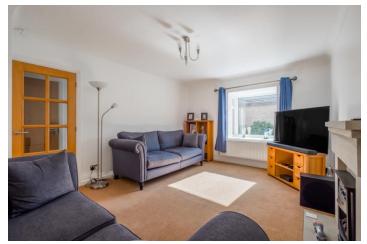

Having gas central heating and Upvc double glazing the accommodation includes; Hallway with WC, spacious Living Room with feature fireplace and bow window, open plan dining kitchen fitted with a range of stylish units and integrated appliances and opening to Conservatory offering further family space and double doors to garden beyond for summer evenings.