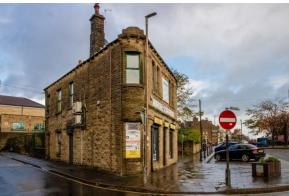

# Detached commercial building & side plot Old Wakefield Road, Moldgreen, Huddersfield, HD5 8AA Offers in the region of: £298,000

Existing detached shop and office premises (currently let until 2026 ) and adjoining plot in prominent arterial road position only approx. 1 mile from Huddersfield town centre.

# PROPERTY DESCRIPTION

An opportunity to acquire a substantial detached building with adjoining plot to the side and rear in prominent position neighbouring numerous shops and business and being located approximately 1 mile from Huddersfield town centre. The building is currently let on a three year lease from 1st April 2023 (with 2 year break clause) achieving £10,000 pa. The building is arranged over two floors with further basement storage totalling approximately 1,160ft2 (108m2) and includes ground floor spacious showroom/shop front with back office, kitchen, three further first floor office/store rooms and additional basement.