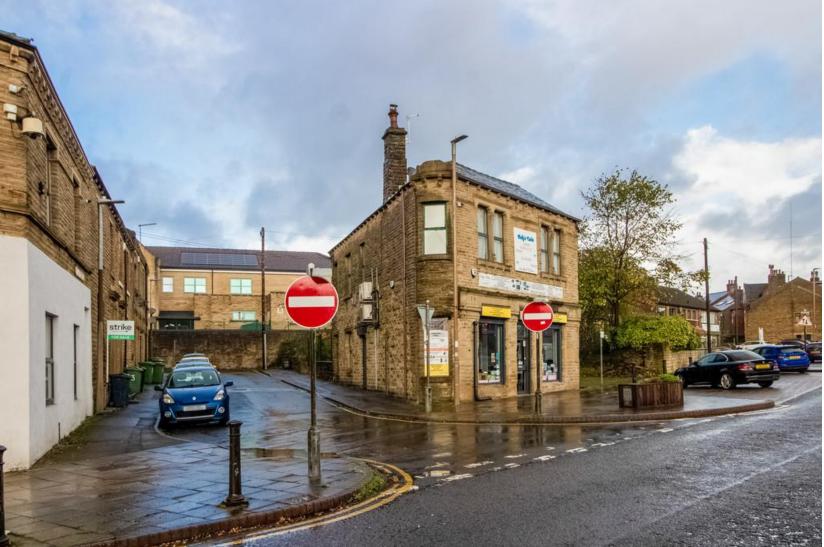

# Detached commercial building & side plot Old Wakefield Road, Moldgreen, Huddersfield, HD5 8AA Offers in the region of: £298,000

Existing detached shop and office premises (currently let until 2026 ) and adjoining plot in prominent arterial road position only approx. 1 mile from Huddersfield town centre.

# PROPERTY DESCRIPTION

An opportunity to acquire a substantial detached building with adjoining plot to the side and rear in prominent position neighbouring numerous shops and business and being located approximately 1 mile from Huddersfield town centre. The building is currently let on a three year lease from 1st April 2023 (with 2 year break clause) achieving £10,000 pa. The building is arranged over two floors with further basement storage totalling approximately 1,160ft2 (108m2) and includes ground floor spacious showroom/shop front with back office, kitchen, three further first floor office/store rooms and additional basement.