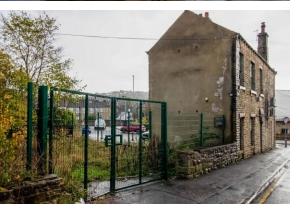

The plot to the side may offer further development potential (subject to relevant planning permission and consents) being a level, currently fenced site, being approximately 0.15 acres in total.

EPC: D