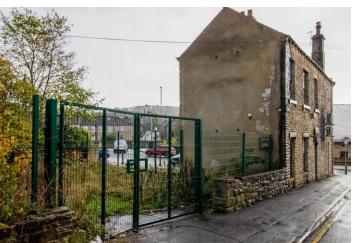

# Detached commercial building & side plot Old Wakefield Road, Moldgreen, Huddersfield, HD5 8AA Offers in the region of: £298,000

Existing detached shop and office premises (currently let until 2026 ) and adjoining plot in prominent arterial road position only approx. 1 mile from Huddersfield town centre.

# PROPERTY DESCRIPTION

An opportunity to acquire a substantial detached building with adjoining plot to the side and rear in prominent position neighbouring numerous shops and business and being located approximately 1 mile from Huddersfield town centre. The building is currently let on a three year lease from 1st April 2023 (with 2 year break clause) achieving £10,000 pa. The building is arranged over two floors with further basement storage totalling approximately 1,160ft2 (108m2) and includes ground floor spacious showroom/shop front with back office, kitchen, three further first floor office/store rooms and additional basement.

The plot to the side may offer further development potential (subject to relevant planning permission and consents) being a level, currently fenced site, being approximately 0.15 acres in total.

EPC: D