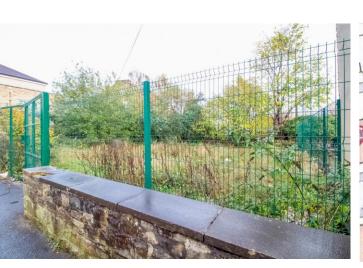

The plot to the side may offer further development potential (subject to relevant planning permission and consents) being a level, currently fenced site, being approximately 0.15 acres in total.

EPC: D