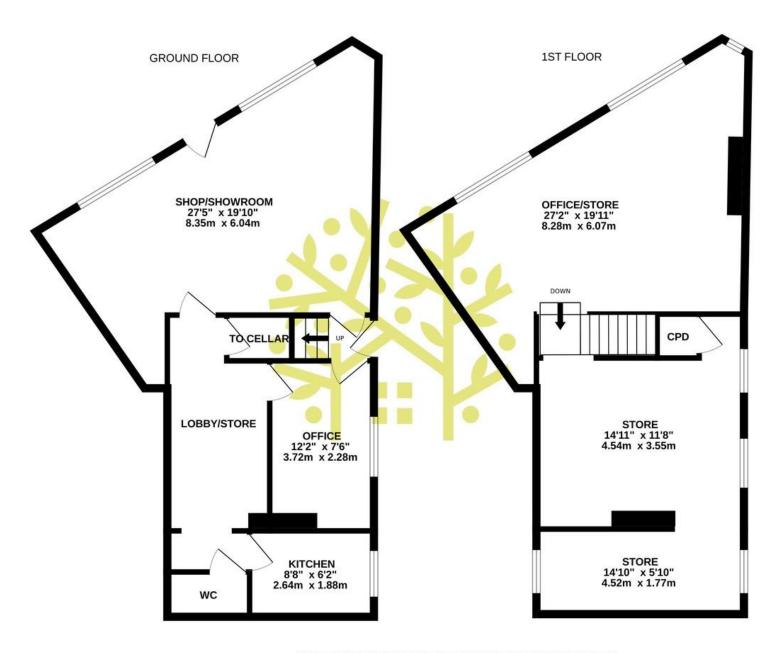

# PROPERTY DESCRIPTION

An opportunity to acquire a substantial detached building with adjoining plot to the side and rear in prominent position neighbouring numerous shops and business and being located approximately 1 mile from Huddersfield town centre. The building is currently let on a three year lease from 1st April 2023 (with 2 year break clause) achieving £10,000 pa. The building is arranged over two floors with further basement storage totalling approximately 1,160ft2 (108m2) and includes ground floor spacious showroom/shop front with back office, kitchen, three further first floor office/store rooms and additional basement.

### Floor Plan

All plans are for illustrative purposes only and are not to scale. Due to variations and tolerances in metric and imperial measurements, the measurements contained in these particulars must not be relied upon. Those wishing to order carpets, curtains, furniture or other equipment must arrange to obtain their own measurements. Copyright: Drawing by Applegate Properties

#### Measurements

Due to variations and tolerances in metric and imperial measurements, the measurements contained in these particulars must not be relied upon. Those wishing to order carpets, curtains, furniture or other equipment must arrange to obtain their own measurements.