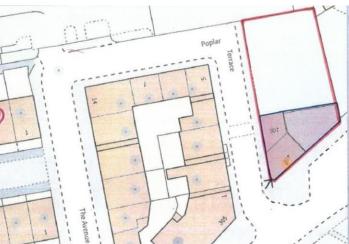

The plot to the side may offer further development potential (subject to relevant planning permission and consents) being a level, currently fenced site, being approximately 0.15 acres in total.

EPC: D

#### Tenure & Boundaries

The tenure and boundary ownership have not been checked on the title deeds for discrepancies or rights of way if any by the agent.