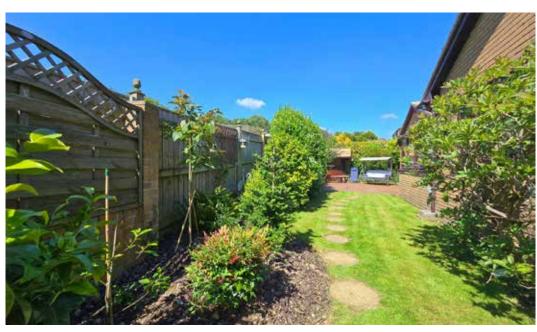

## Outside

To the front of the property is a large brick paved driveway and pleasant formal gardens with pathways around both sides and a combination of lawn, and planted beds and borders. To the rear is a secluded South facing garden with patio area off the living room with Built in BBQ area and a pleasant level lawn with planted borders with a variety of perennials and established shrubs.