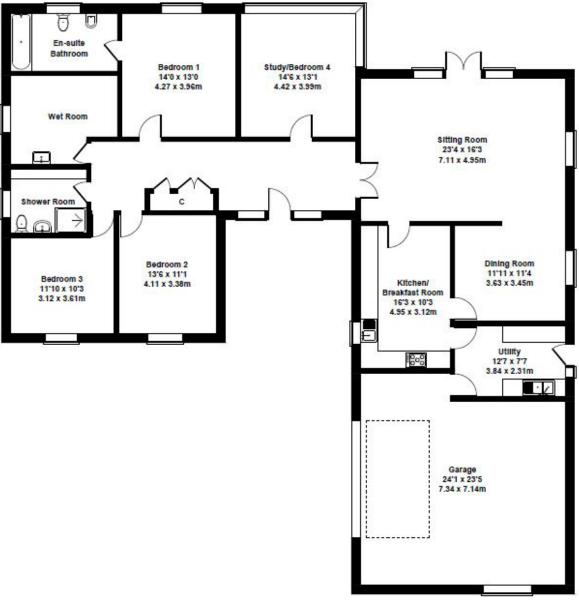

# Approximate Gross Internal Area 2560 sq ft - 238 sq m

**GROUND FLOOR** 

Not to Scale. Produced by The Plan Portal 2024 For Illustrative Purposes Only.

### **Ground Floor**

Reception Hall 27'11" X 7'2"

Living Room 23'3" x 16'3"

Dining Room 11'10" x 11'3"

Kitchen/Breakfast Room 10'11" x 16'3"

Utility 11'10" x 7'7"

Garden Room/Study/Bed 4 13'1" x 14'5"

Bedroom I 12'11" x 13'10"

En-Suite 9'11" x 6'5"

Bedroom 2 11'10" x 13'6"

Bedroom 3 11'1" x 13'6"

Bathroom 8'8" x 6'8"

Luxury Wet Room 9'11" x 10'1"

Double Garage 24'2" x 23'3"

**Services**: Mains electric, gas, water and drainage.

Council Tax Band: D