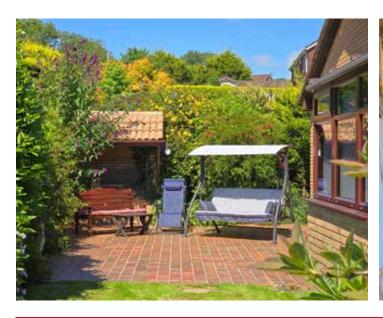

## Outside

To the front of the property is a large brick paved driveway and pleasant formal gardens with pathways around both sides and a combination of lawn, and planted beds and borders. To the rear is a secluded South facing garden with patio area off the living room with Built in BBQ area and a pleasant level lawn with planted borders with a variety of perennials and established shrubs.