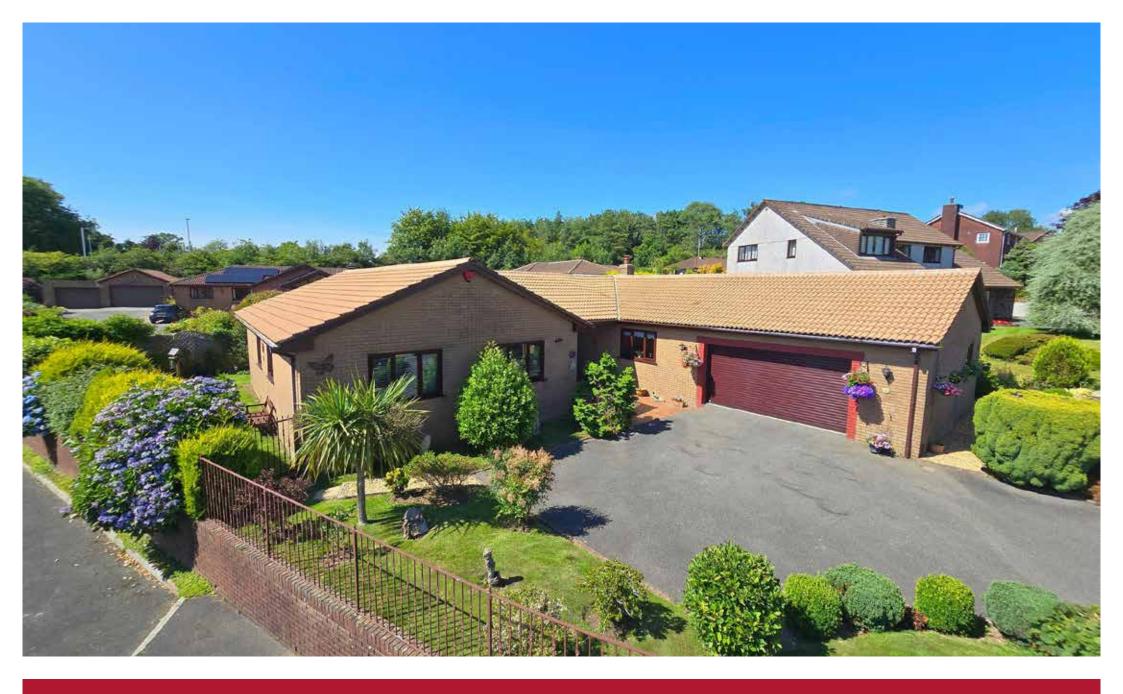

WOOLWELL O.I.R.O. £750,000 Stunning 3/4 Bedroom Bungalow

- » Luxuriously Appointed Bungalow
- Small Select Development
- » Three/Four Bedrooms
- » Double Garage & Parking
- » Attractive Wrap around Gardens
- » Close to Derriford and Woolwell
- » Short drive from open Moorland

# The Property

This beautifully presented bungalow is situated in a small select and quiet close in Woolwell, within a short walk of a wide range of amenities including supermarkets and take aways. Offering large light an airy rooms and a high quality finish throughout, this really is a superb property in a highly sought after area. The spacious living room opens into a separate dining room and a large kitchen. A spacious utility room has a connecting door to the integral garage. A further room currently used as a home office could be utilised as a garden room or forth bedroom if required. There is an En-Suite to the principle bedroom and a separate Shower room/WC as well as a luxurious wetroom which was formerly another double bedroom. Two further double bedrooms look out on the front gardens. The brick paved driveway provides off road parking for several cars and the electric garage roller shutter door gives easy access in the integral garage.