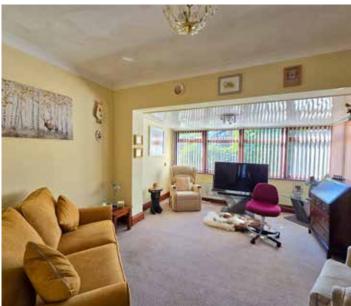

### **Ground Floor**

Reception Hall 27'11" X 7'2"

Living Room 23'3" x 16'3"

Dining Room 11'10" x 11'3"

Kitchen/Breakfast Room 10'11" x 16'3"

Utility 11'10" x 7'7"

Garden Room/Study/Bed 4 13'1" x 14'5"

Bedroom I 12'11" x 13'10"