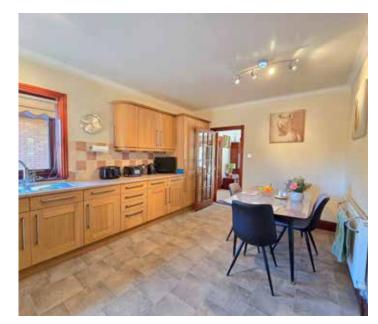

### **Ground Floor**

Reception Hall 27'11" X 7'2"

Living Room 23'3" x 16'3"

Dining Room 11'10" x 11'3"

Kitchen/Breakfast Room 10'11" x 16'3"

Utility 11'10" x 7'7"

Garden Room/Study/Bed 4 13'1" x 14'5"

Bedroom I 12'11" x 13'10"

#### Accommodation

A glass door and side screen lead into a spacious reception hall which offers a welcoming feeling of space. The larger than average reception rooms and kitchen offers a great space for family or entertaining and the living room has doors leading out onto a generous patio area to the rear with built in BBQ, an ideal space for all fresco dining during the best of the Spring and Summer months. There is a large formal dining room and a generous Kitchen/Breakfast room. All of the accommodation is well proportioned and there is an easy flow, between the living space and the bedroom areas and bathrooms.