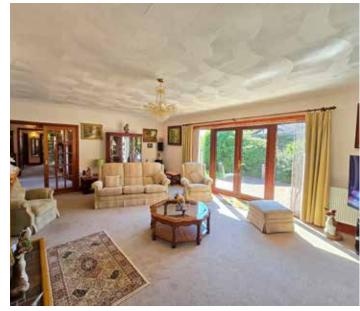

# The Property

This beautifully presented bungalow is situated in a small select and quiet close in Woolwell, within a short walk of a wide range of amenities including supermarkets and take aways. Offering large light an airy rooms and a high quality finish throughout, this really is a superb property in a highly sought after area. The spacious living room opens into a separate dining room and a large kitchen. A spacious utility room has a connecting door to the integral garage. A further room currently used as a home office could be utilised as a garden room or forth bedroom if required. There is an En-Suite to the principle bedroom and a separate Shower room/WC as well as a luxurious wetroom which was formerly another double bedroom. Two further double bedrooms look out on the front gardens. The brick paved driveway provides off road parking for several cars and the electric garage roller shutter door gives easy access in the integral garage.

#### Accommodation

A glass door and side screen lead into a spacious reception hall which offers a welcoming feeling of space. The larger than average reception rooms and kitchen offers a great space for family or entertaining and the living room has doors leading out onto a generous patio area to the rear with built in BBQ, an ideal space for all fresco dining during the best of the Spring and Summer months. There is a large formal dining room and a generous Kitchen/Breakfast room. All of the accommodation is well proportioned and there is an easy flow, between the living space and the bedroom areas and bathrooms.

### **Ground Floor**

Reception Hall 27'11" X 7'2"

Living Room 23'3" x 16'3"

Dining Room 11'10" x 11'3"

Kitchen/Breakfast Room 10'11" x 16'3"

Utility 11'10" x 7'7"

Garden Room/Study/Bed 4 13'1" x 14'5"

Bedroom I 12'11" x 13'10"