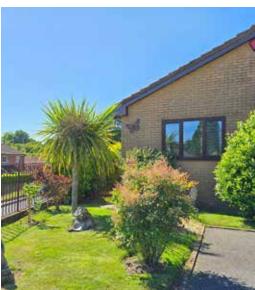

## Outside

To the front of the property is a large brick paved driveway and pleasant formal gardens with pathways around both sides and a combination of lawn, and planted beds and borders. To the rear is a secluded South facing garden with patio area off the living room with Built in BBQ area and a pleasant level lawn with planted borders with a variety of perennials and established shrubs.