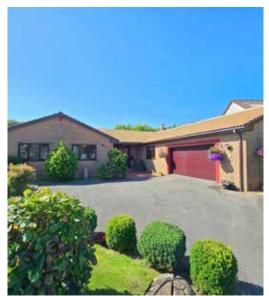

# The Property

This beautifully presented bungalow is situated in a small select and quiet close in Woolwell, within a short walk of a wide range of amenities including supermarkets and take aways. Offering large light an airy rooms and a high quality finish throughout, this really is a superb property in a highly sought after area. The spacious living room opens into a separate dining room and a large kitchen. A spacious utility room has a connecting door to the integral garage. A further room currently used as a home office could be utilised as a garden room or forth bedroom if required. There is an En-Suite to the principle bedroom and a separate Shower room/WC as well as a luxurious wetroom which was formerly another double bedroom. Two further double bedrooms look out on the front gardens. The brick paved driveway provides off road parking for several cars and the electric garage roller shutter door gives easy access in the integral garage.

## Outside

To the front of the property is a large brick paved driveway and pleasant formal gardens with pathways around both sides and a combination of lawn, and planted beds and borders. To the rear is a secluded South facing garden with patio area off the living room with Built in BBQ area and a pleasant level lawn with planted borders with a variety of perennials and established shrubs.