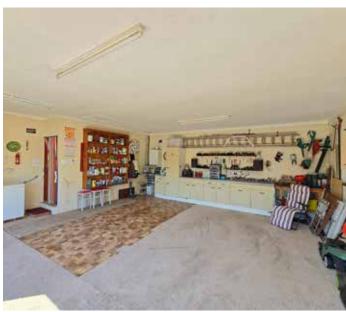

En-Suite 9'11" x 6'5"

Bedroom 2 11'10" x 13'6"

Bedroom 3 11'1" x 13'6"

Bathroom 8'8" x 6'8"

Luxury Wet Room 9'11" x 10'1"

Double Garage 24'2" x 23'3"

**Services**: Mains electric, gas, water and drainage.

Council Tax Band: D