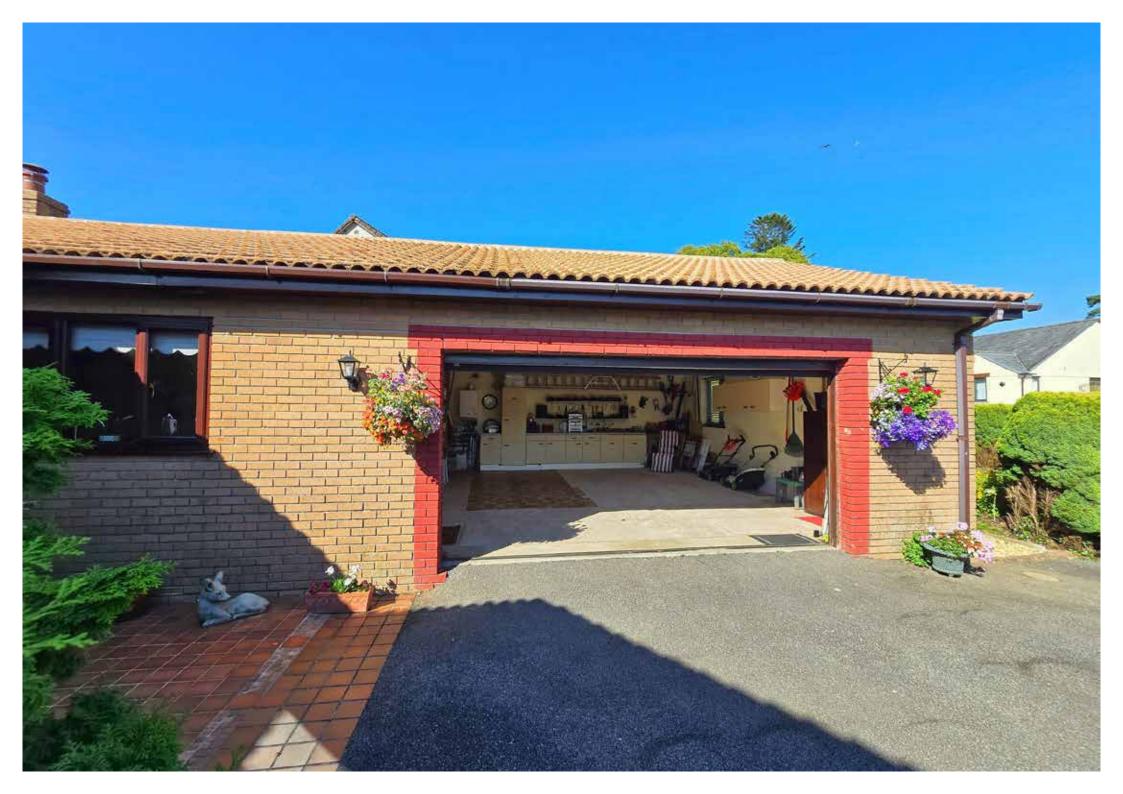

# The Property

This beautifully presented bungalow is situated in a small select and quiet close in Woolwell, within a short walk of a wide range of amenities including supermarkets and take aways. Offering large light an airy rooms and a high quality finish throughout, this really is a superb property in a highly sought after area. The spacious living room opens into a separate dining room and a large kitchen. A spacious utility room has a connecting door to the integral garage. A further room currently used as a home office could be utilised as a garden room or forth bedroom if required. There is an En-Suite to the principle bedroom and a separate Shower room/WC as well as a luxurious wetroom which was formerly another double bedroom. Two further double bedrooms look out on the front gardens. The brick paved driveway provides off road parking for several cars and the electric garage roller shutter door gives easy access in the integral garage.

En-Suite 9'11" x 6'5"

Bedroom 2 11'10" x 13'6"

Bedroom 3 11'1" x 13'6"

Bathroom 8'8" x 6'8"

Luxury Wet Room 9'11" x 10'1"

Double Garage 24'2" x 23'3"

**Services**: Mains electric, gas, water and drainage.

Council Tax Band: D