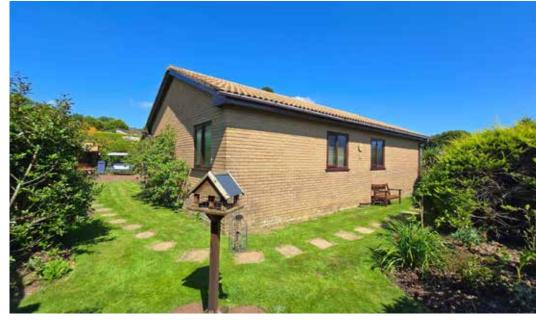

## Outside

To the front of the property is a large brick paved driveway and pleasant formal gardens with pathways around both sides and a combination of lawn, and planted beds and borders. To the rear is a secluded South facing garden with patio area off the living room with Built in BBQ area and a pleasant level lawn with planted borders with a variety of perennials and established shrubs.