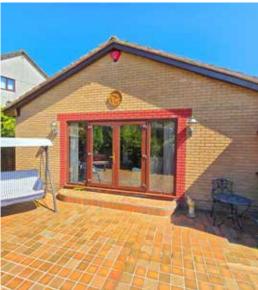

#### Accommodation

A glass door and side screen lead into a spacious reception hall which offers a welcoming feeling of space. The larger than average reception rooms and kitchen offers a great space for family or entertaining and the living room has doors leading out onto a generous patio area to the rear with built in BBQ, an ideal space for all fresco dining during the best of the Spring and Summer months. There is a large formal dining room and a generous Kitchen/Breakfast room. All of the accommodation is well proportioned and there is an easy flow, between the living space and the bedroom areas and bathrooms.

## Outside

To the front of the property is a large brick paved driveway and pleasant formal gardens with pathways around both sides and a combination of lawn, and planted beds and borders. To the rear is a secluded South facing garden with patio area off the living room with Built in BBQ area and a pleasant level lawn with planted borders with a variety of perennials and established shrubs.