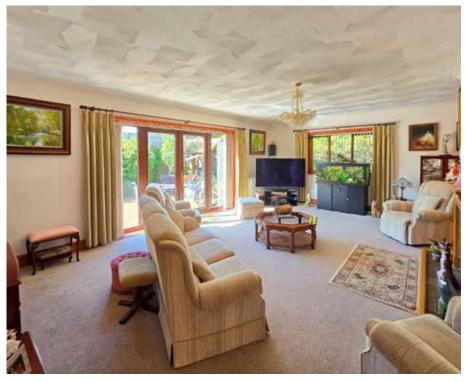

# The Property

This beautifully presented bungalow is situated in a small select and quiet close in Woolwell, within a short walk of a wide range of amenities including supermarkets and take aways. Offering large light an airy rooms and a high quality finish throughout, this really is a superb property in a highly sought after area. The spacious living room opens into a separate dining room and a large kitchen. A spacious utility room has a connecting door to the integral garage. A further room currently used as a home office could be utilised as a garden room or forth bedroom if required. There is an En-Suite to the principle bedroom and a separate Shower room/WC as well as a luxurious wetroom which was formerly another double bedroom. Two further double bedrooms look out on the front gardens. The brick paved driveway provides off road parking for several cars and the electric garage roller shutter door gives easy access in the integral garage.

#### Accommodation

A glass door and side screen lead into a spacious reception hall which offers a welcoming feeling of space. The larger than average reception rooms and kitchen offers a great space for family or entertaining and the living room has doors leading out onto a generous patio area to the rear with built in BBQ, an ideal space for all fresco dining during the best of the Spring and Summer months. There is a large formal dining room and a generous Kitchen/Breakfast room. All of the accommodation is well proportioned and there is an easy flow, between the living space and the bedroom areas and bathrooms.