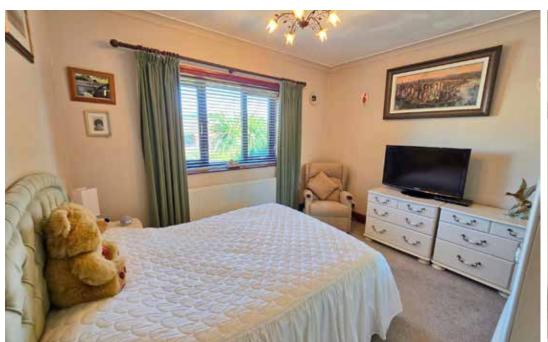

### **Ground Floor**

Reception Hall 27'11" X 7'2"

Living Room 23'3" x 16'3"

Dining Room 11'10" x 11'3"

Kitchen/Breakfast Room 10'11" x 16'3"

Utility 11'10" x 7'7"

Garden Room/Study/Bed 4 13'1" x 14'5"

Bedroom I 12'11" x 13'10"

En-Suite 9'11" x 6'5"

Bedroom 2 11'10" x 13'6"

Bedroom 3 11'1" x 13'6"

Bathroom 8'8" x 6'8"

Luxury Wet Room 9'11" x 10'1"

Double Garage 24'2" x 23'3"

**Services**: Mains electric, gas, water and drainage.

Council Tax Band: D