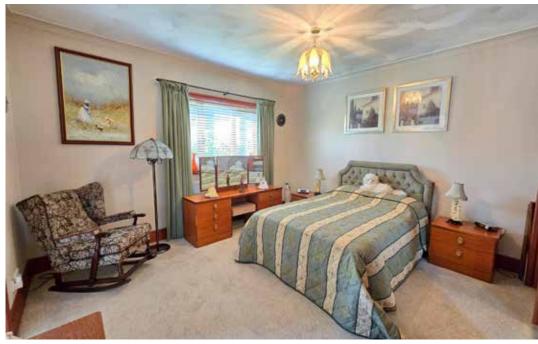

### **Ground Floor**

Reception Hall 27'11" X 7'2"

Living Room 23'3" x 16'3"

Dining Room 11'10" x 11'3"

Kitchen/Breakfast Room 10'11" x 16'3"

Utility 11'10" x 7'7"

Garden Room/Study/Bed 4 13'1" x 14'5"

Bedroom I 12'11" x 13'10"

En-Suite 9'11" x 6'5"

Bedroom 2 11'10" x 13'6"

Bedroom 3 11'1" x 13'6"

Bathroom 8'8" x 6'8"

Luxury Wet Room 9'11" x 10'1"

Double Garage 24'2" x 23'3"

**Services**: Mains electric, gas, water and drainage.

Council Tax Band: D