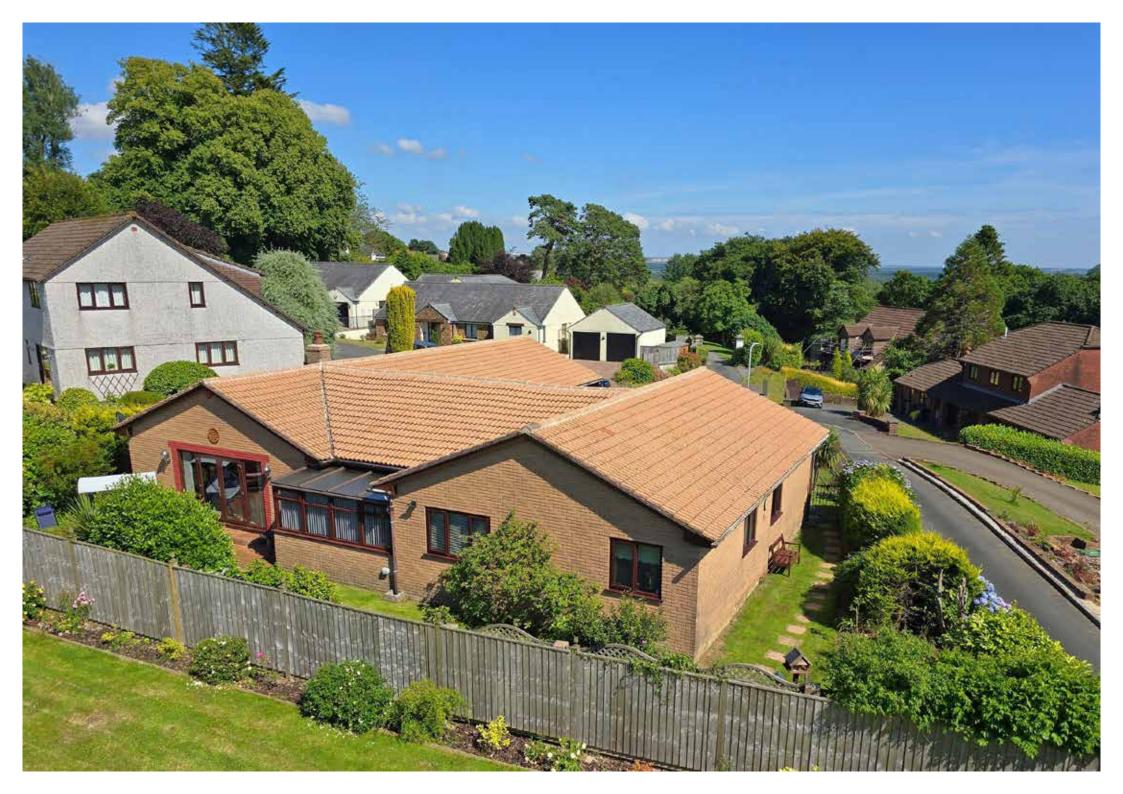

WOOLWELL O.I.R.O. £750,000 Stunning 3/4 Bedroom Bungalow

- » Luxuriously Appointed Bungalow
- Small Select Development
- » Three/Four Bedrooms
- » Double Garage & Parking
- » Attractive Wrap around Gardens
- » Close to Derriford and Woolwell
- » Short drive from open Moorland

# The Property

This beautifully presented bungalow is situated in a small select and quiet close in Woolwell, within a short walk of a wide range of amenities including supermarkets and take aways. Offering large light an airy rooms and a high quality finish throughout, this really is a superb property in a highly sought after area. The spacious living room opens into a separate dining room and a large kitchen. A spacious utility room has a connecting door to the integral garage. A further room currently used as a home office could be utilised as a garden room or forth bedroom if required. There is an En-Suite to the principle bedroom and a separate Shower room/WC as well as a luxurious wetroom which was formerly another double bedroom. Two further double bedrooms look out on the front gardens. The brick paved driveway provides off road parking for several cars and the electric garage roller shutter door gives easy access in the integral garage.