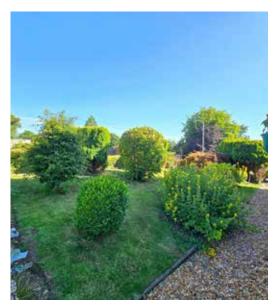

## Outside

To the front of the property is a large brick paved driveway and pleasant formal gardens with pathways around both sides and a combination of lawn, and planted beds and borders. To the rear is a secluded South facing garden with patio area off the living room with Built in BBQ area and a pleasant level lawn with planted borders with a variety of perennials and established shrubs.