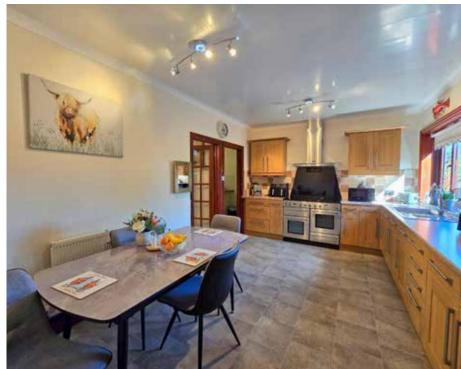

### **Ground Floor**

Reception Hall 27'11" X 7'2"

Living Room 23'3" x 16'3"

Dining Room 11'10" x 11'3"

Kitchen/Breakfast Room 10'11" x 16'3"

Utility 11'10" x 7'7"

Garden Room/Study/Bed 4 13'1" x 14'5"

Bedroom I 12'11" x 13'10"

#### Accommodation

A glass door and side screen lead into a spacious reception hall which offers a welcoming feeling of space. The larger than average reception rooms and kitchen offers a great space for family or entertaining and the living room has doors leading out onto a generous patio area to the rear with built in BBQ, an ideal space for all fresco dining during the best of the Spring and Summer months. There is a large formal dining room and a generous Kitchen/Breakfast room. All of the accommodation is well proportioned and there is an easy flow, between the living space and the bedroom areas and bathrooms.