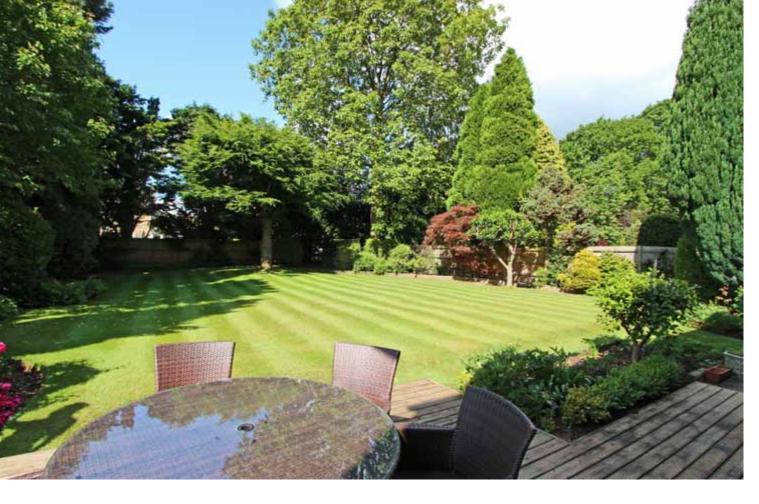

Price £1,150,000

This exceptional 4 bedroom family house was built circa 1970 but has been subject to extensive renovation by the current owners in the last two years. Rooms are spacious - the ground floor has a marvellous garden aspect Kitchen-Family Room and a generous Sitting Room and Study. The interior is well-appointed with a modern contemporary finish and the large windows and bi-fold doors create a bright ambiance. The gardens are landscaped, the rear extending to just under 100' with a sunny south-westerly orientation.

Double aspect Sitting Room with bi-fold doors to Garden | Kitchen-Family Room with quality units, quartz work surfaces and built-in appliances and bi-fold doors | Spacious Hall | 4 wellproportioned first floor Bedrooms | Bedroom 1 with fitted Dressing Area and luxurious re-fitted en suite Bathroom | Luxury re-fitted Family Bathroom | Gas Central Heating and Replacement UPVC double glazed windows | Deep front garden with extensive gravel parking area | Double Garage | South-westerly backing Rear Garden of around 95' x 65'