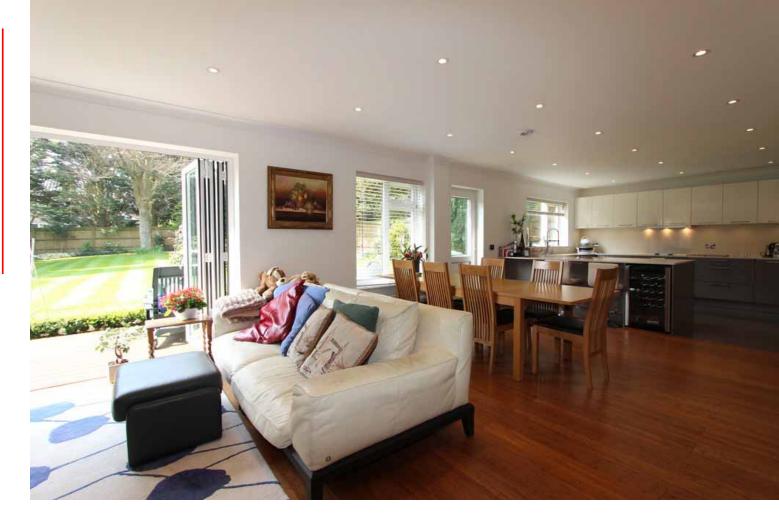

Price £1,150,000

This exceptional 4 bedroom family house was built circa 1970 but has been subject to extensive renovation by the current owners in the last two years. Rooms are spacious - the ground floor has a marvellous garden aspect Kitchen-Family Room and a generous Sitting Room and Study. The interior is well-appointed with a modern contemporary finish and the large windows and bi-fold doors create a bright ambiance. The gardens are landscaped, the rear extending to just under 100' with a sunny south-westerly orientation.

Double aspect Sitting Room with bi-fold doors to Garden | Kitchen-Family Room with quality units, quartz work surfaces and built-in appliances and bi-fold doors | Spacious Hall | 4 wellproportioned first floor Bedrooms | Bedroom 1 with fitted Dressing Area and luxurious re-fitted en suite Bathroom | Luxury re-fitted Family Bathroom | Gas Central Heating and Replacement UPVC double glazed windows | Deep front garden with extensive gravel parking area | Double Garage | South-westerly backing Rear Garden of around 95' x 65'