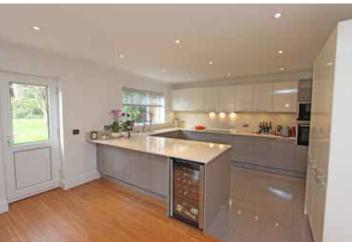

Double aspect Sitting Room with bi-fold doors to Garden | Kitchen-Family Room with quality units, quartz work surfaces and built-in appliances and bi-fold doors | Spacious Hall | 4 wellproportioned first floor Bedrooms | Bedroom 1 with fitted Dressing Area and luxurious re-fitted en suite Bathroom | Luxury re-fitted Family Bathroom | Gas Central Heating and Replacement UPVC double glazed windows | Deep front garden with extensive gravel parking area | Double Garage | South-westerly backing Rear Garden of around 95' x 65'