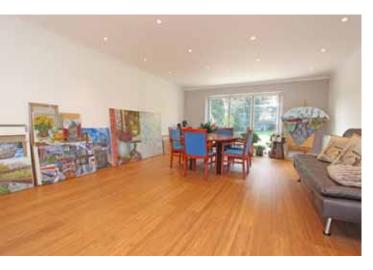

Price £1,150,000

This exceptional 4 bedroom family house was built circa 1970 but has been subject to extensive renovation by the current owners in the last two years. Rooms are spacious - the ground floor has a marvellous garden aspect Kitchen-Family Room and a generous Sitting Room and Study. The interior is well-appointed with a modern contemporary finish and the large windows and bi-fold doors create a bright ambiance. The gardens are landscaped, the rear extending to just under 100' with a sunny south-westerly orientation.

Double aspect Sitting Room with bi-fold doors to Garden | Kitchen-Family Room with quality units, quartz work surfaces and built-in appliances and bi-fold doors | Spacious Hall | 4 wellproportioned first floor Bedrooms | Bedroom 1 with fitted Dressing Area and luxurious re-fitted en suite Bathroom | Luxury re-fitted Family Bathroom | Gas Central Heating and Replacement UPVC double glazed windows | Deep front garden with extensive gravel parking area | Double Garage | South-westerly backing Rear Garden of around 95' x 65'