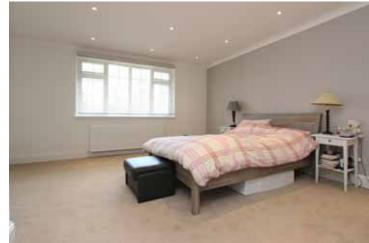

Double aspect Sitting Room with bi-fold doors to Garden | Kitchen-Family Room with quality units, quartz work surfaces and built-in appliances and bi-fold doors | Spacious Hall | 4 wellproportioned first floor Bedrooms | Bedroom 1 with fitted Dressing Area and luxurious re-fitted en suite Bathroom | Luxury re-fitted Family Bathroom | Gas Central Heating and Replacement UPVC double glazed windows | Deep front garden with extensive gravel parking area | Double Garage | South-westerly backing Rear Garden of around 95' x 65'