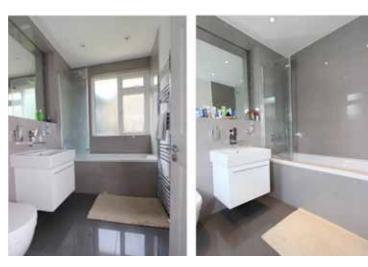

Double aspect Sitting Room with bi-fold doors to Garden | Kitchen-Family Room with quality units, quartz work surfaces and built-in appliances and bi-fold doors | Spacious Hall | 4 wellproportioned first floor Bedrooms | Bedroom 1 with fitted Dressing Area and luxurious re-fitted en suite Bathroom | Luxury re-fitted Family Bathroom | Gas Central Heating and Replacement UPVC double glazed windows | Deep front garden with extensive gravel parking area | Double Garage | South-westerly backing Rear Garden of around 95' x 65'