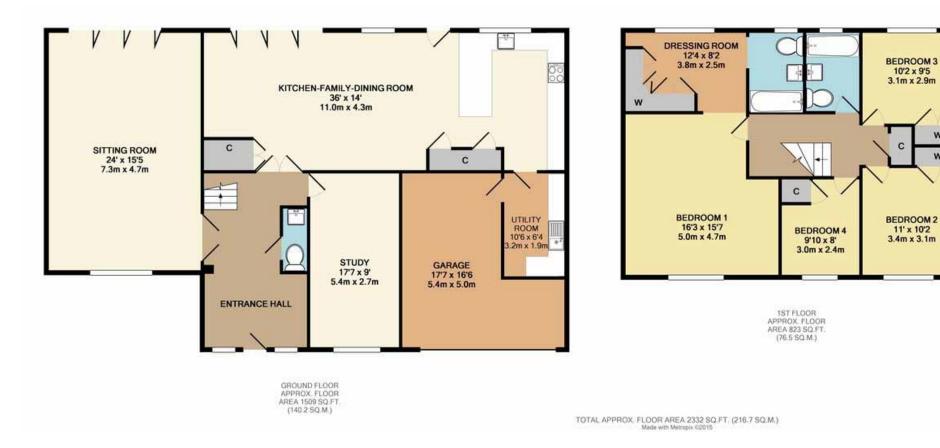

- Entrance Hall
- Cloakroom
- Sitting Room
- Study
- Kitchen-Family-Dining Room
- Utility Room
- 4 Bedrooms
- Dressing Room
- 2 Bathrooms
- Large Garage
- Deep Frontage with ample off road parking
- South-westerly backing Rear Garden

Price £1,150,000

This exceptional 4 bedroom family house was built circa 1970 but has been subject to extensive renovation by the current owners in the last two years. Rooms are spacious - the ground floor has a marvellous garden aspect Kitchen-Family Room and a generous Sitting Room and Study. The interior is well-appointed with a modern contemporary finish and the large windows and bi-fold doors create a bright ambiance. The gardens are landscaped, the rear extending to just under 100' with a sunny south-westerly orientation.

Double aspect Sitting Room with bi-fold doors to Garden | Kitchen-Family Room with quality units, quartz work surfaces and built-in appliances and bi-fold doors | Spacious Hall | 4 wellproportioned first floor Bedrooms | Bedroom 1 with fitted Dressing Area and luxurious re-fitted en suite Bathroom | Luxury re-fitted Family Bathroom | Gas Central Heating and Replacement UPVC double glazed windows | Deep front garden with extensive gravel parking area | Double Garage | South-westerly backing Rear Garden of around 95' x 65'