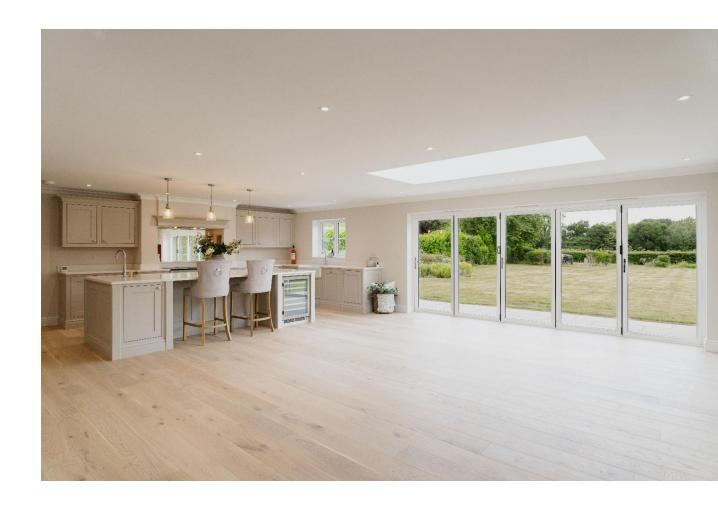

Complete with underfloor heating, the ground floor features three living rooms in addition to the spectacular handmade kitchen – dining room with bespoke fitted 'Shaker' style cabinets, white quartz-granite surfaces and bar. The high quality appliances include a Rangemaster range cooker and American-style fridge freezer. Bi-fold doors lead out onto the West-facing terrace and garden, creating perfect indoor/outdoor entertaining space for those who like to host. There is also a separate utility room and cabinet-fitted boot room, pre-requisite for this country setting.