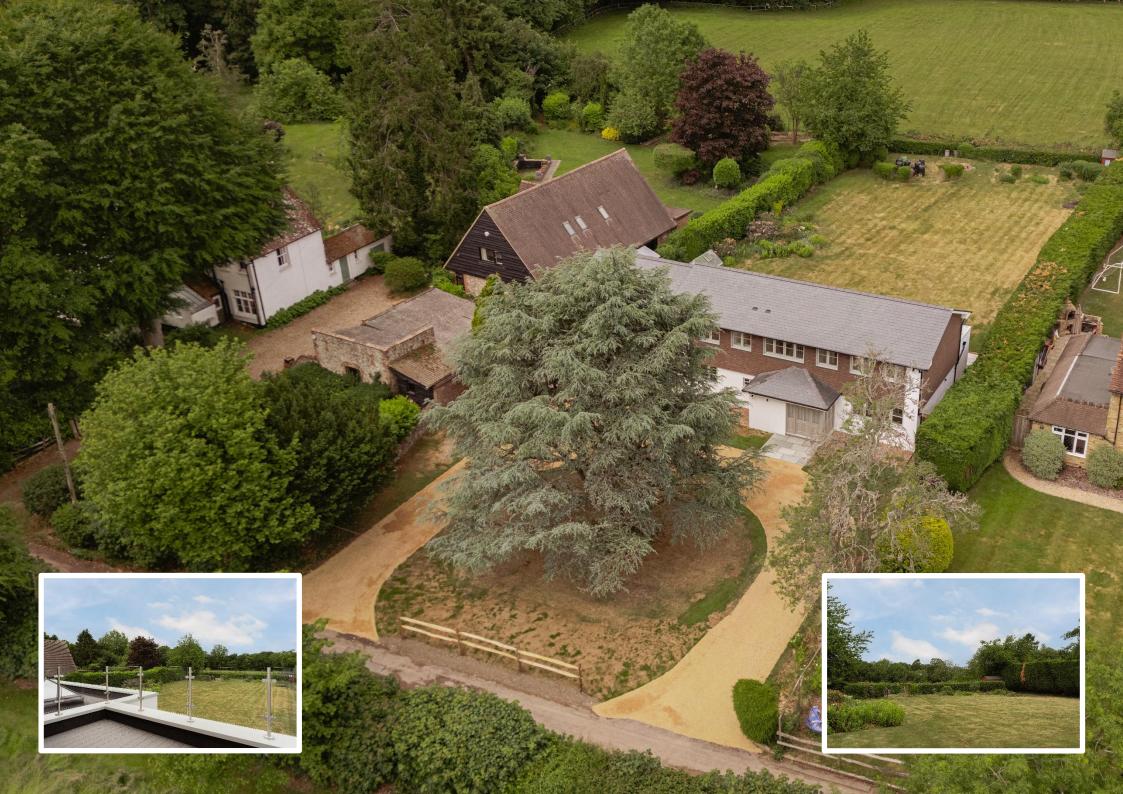

This outstanding new home is set in almost half an acre, backing onto fields and enjoying tranquillity in this no-through private lane.

A truly exceptional modern detached house of around 3,300 sq ft, re-imagined, extended and wholly refurbished by the renowned Lime Group to their customary high standard.

## Offers in Excess £1,895,000

View by appointment please, arranged exclusively through Richard Saunders and Company Telephone 01737 360000

kingswood@richardsaunders.co.uk

- Enclosed Porch Entrance Hall Cloakroom Sitting Room Study
- Family Room Kitchen Dining Room Utility Room Boot Room
- 5 Bedrooms, 4 Bath/Shower Rooms including Principal Suite and 2 further ensuites
- Principal Suite also includes a Dressing Room and Roof Terrace
- Double Garage Frontage of some 70' Some 150' x 80' Rear Garden
- In all, around 0.45 Acre

Available with no onward chain, the house comes with a 10-year build warranty.

The property has a tranquil, semi-rural setting in this quiet, no-through lane and yet it offers remarkable accessibility. Within just a few minutes' drive at Reigate Hill (J8), the M25 gives access to the nation's motorway network bringing Gatwick within 15 minutes and Heathrow within 35 minutes. The coastal ports and Eurotunnel are easily reached. There are rail stations at nearby Reigate, Merstham and Kingswood.