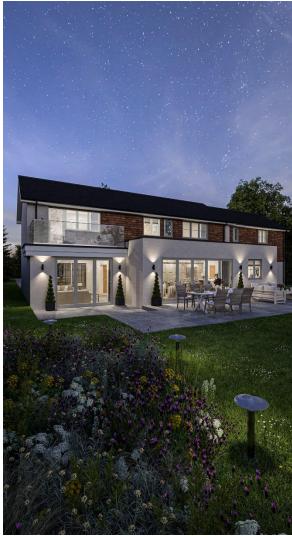

This outstanding new home is set in almost half an acre, backing onto fields and enjoying tranquillity in this no-through private lane.

A truly exceptional modern detached house of around 3,300 sq ft, re-imagined, extended and wholly refurbished by the renowned Lime Group to their customary high standard.

Complete with underfloor heating, the ground floor features three living rooms in addition to the spectacular handmade kitchen – dining room with bespoke fitted 'Shaker' style cabinets, white quartz-granite surfaces and bar. The high quality appliances include a Rangemaster range cooker and American-style fridge freezer. Bi-fold doors lead out onto the West-facing terrace and garden, creating perfect indoor/outdoor entertaining space for those who like to host. There is also a separate utility room and cabinet-fitted boot room, pre-requisite for this country setting.