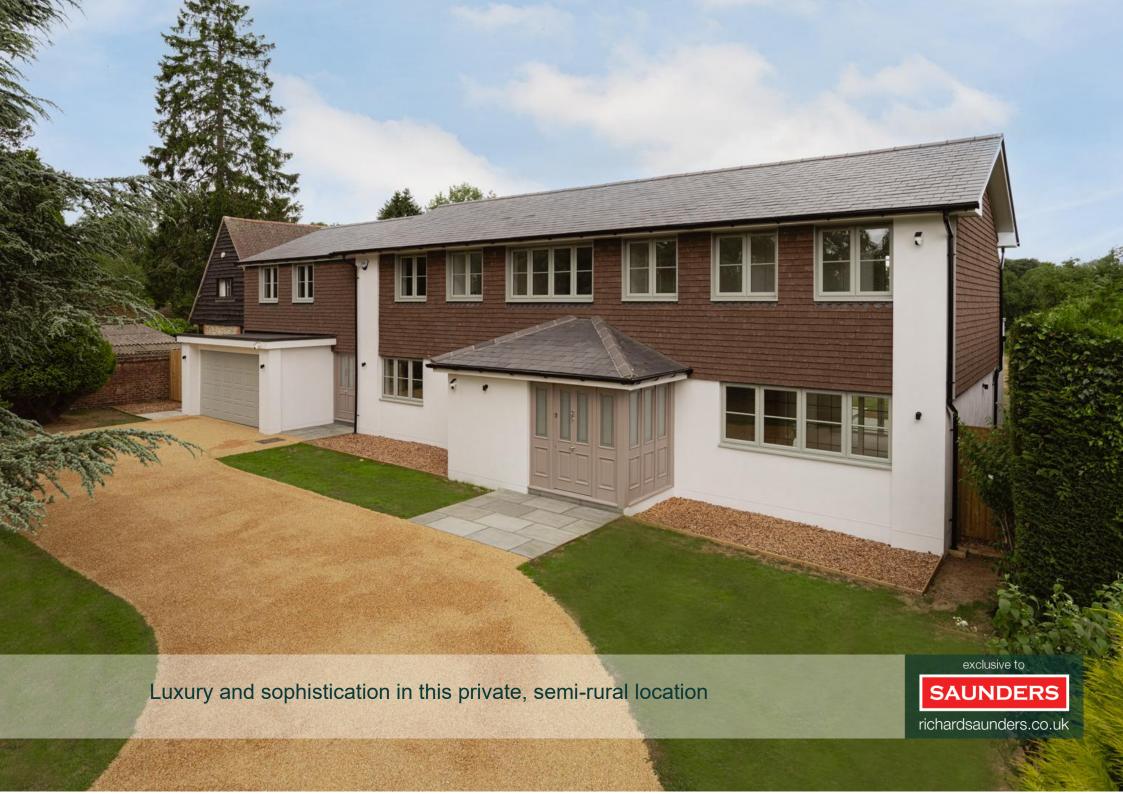

This outstanding new home is set in almost half an acre, backing onto fields and enjoying tranquillity in this no-through private lane.

A truly exceptional modern detached house of around 3,300 sq ft, re-imagined, extended and wholly refurbished by the renowned Lime Group to their customary high standard.

## Offers in Excess £1,895,000

View by appointment please, arranged exclusively through Richard Saunders and Company Telephone 01737 360000

kingswood@richardsaunders.co.uk

- Enclosed Porch Entrance Hall Cloakroom Sitting Room Study
- Family Room Kitchen Dining Room Utility Room Boot Room
- 5 Bedrooms, 4 Bath/Shower Rooms including Principal Suite and 2 further ensuites
- Principal Suite also includes a Dressing Room and Roof Terrace
- Double Garage Frontage of some 70' Some 150' x 80' Rear Garden
- In all, around 0.45 Acre