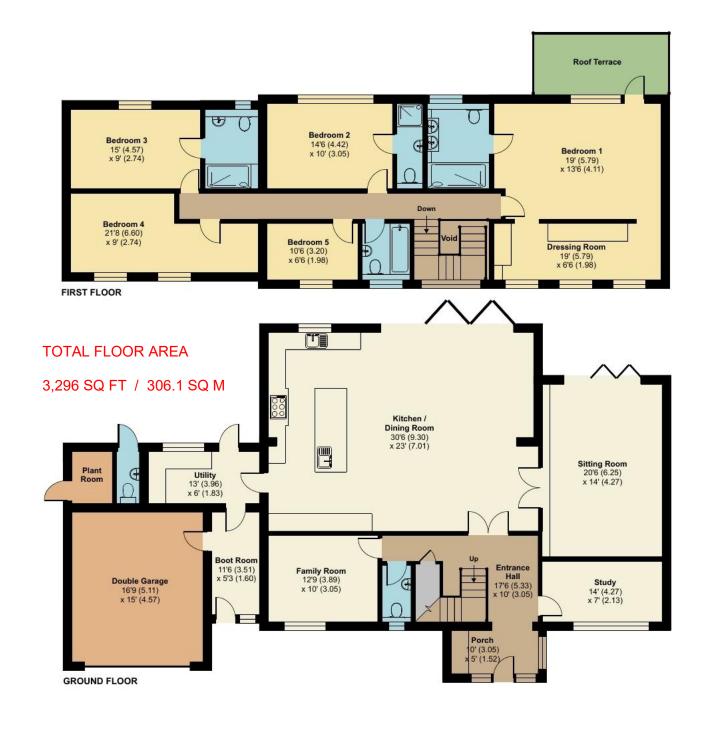

## Offers in Excess £1,895,000

View by appointment please, arranged exclusively through Richard Saunders and Company Telephone 01737 360000

kingswood@richardsaunders.co.uk

- Enclosed Porch Entrance Hall Cloakroom Sitting Room Study
- Family Room Kitchen Dining Room Utility Room Boot Room
- 5 Bedrooms, 4 Bath/Shower Rooms including Principal Suite and 2 further ensuites
- Principal Suite also includes a Dressing Room and Roof Terrace
- Double Garage Frontage of some 70' Some 150' x 80' Rear Garden
- In all, around 0.45 Acre

Complete with underfloor heating, the ground floor features three living rooms in addition to the spectacular handmade kitchen – dining room with bespoke fitted 'Shaker' style cabinets, white quartz-granite surfaces and bar. The high quality appliances include a Rangemaster range cooker and American-style fridge freezer. Bi-fold doors lead out onto the West-facing terrace and garden, creating perfect indoor/outdoor entertaining space for those who like to host. There is also a separate utility room and cabinet-fitted boot room, pre-requisite for this country setting.

The principal suite features a dressing room, roof terrace and luxury ensuite shower room and two of the four further bedrooms have ensuites in addition to the family bathroom, all individually styled with a crisp and contemporary finish.