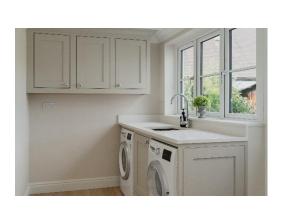

Complete with underfloor heating, the ground floor features three living rooms in addition to the spectacular handmade kitchen – dining room with bespoke fitted 'Shaker' style cabinets, white quartz-granite surfaces and bar. The high quality appliances include a Rangemaster range cooker and American-style fridge freezer. Bi-fold doors lead out onto the West-facing terrace and garden, creating perfect indoor/outdoor entertaining space for those who like to host. There is also a separate utility room and cabinet-fitted boot room, pre-requisite for this country setting.