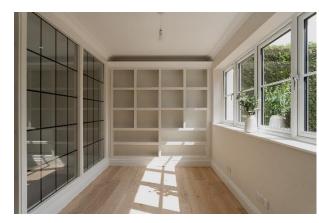

Complete with underfloor heating, the ground floor features three living rooms in addition to the spectacular handmade kitchen – dining room with bespoke fitted 'Shaker' style cabinets, white quartz-granite surfaces and bar. The high quality appliances include a Rangemaster range cooker and American-style fridge freezer. Bi-fold doors lead out onto the West-facing terrace and garden, creating perfect indoor/outdoor entertaining space for those who like to host. There is also a separate utility room and cabinet-fitted boot room, pre-requisite for this country setting.