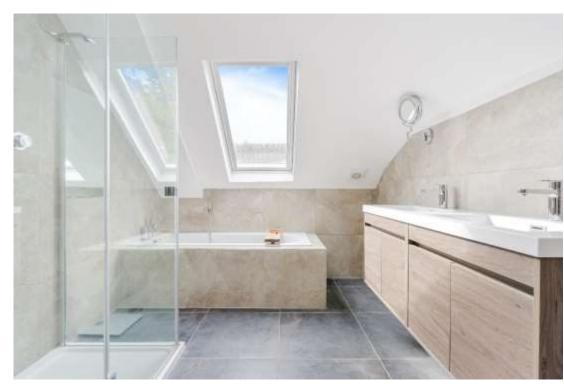

Designed without compromise, the interior is spacious and bright, offering tremendous versatility, easily providing up to five bedrooms if preferred. This includes a ground floor double bedroom and bathroom for those needing stair-less access. Otherwise, there are generous living spaces including a vaulted sitting – dining room with wood-burning stove. The kitchen is bespoke fitted, including quartz-granite surfaces and integrated appliances and there's room for informal dining too.

## The many features of this fine home include:

- Bright and contemporary home of almost 4,000 sq ft
- Double glazing and gas central heating
- Oak finish flooring to many rooms
- Vaulted sitting room, wood burning stove
- Three sets of bi-fold doors lead out to the terrace
- Bespoke fitted kitchen with quartz-granite surfaces
- Easy access ground-floor bedroom and bathroom
- Vaulted principal bedroom with dressing room and ensuite
- Neat, easily maintained gardens
- Edge-of-village, cul de sac location