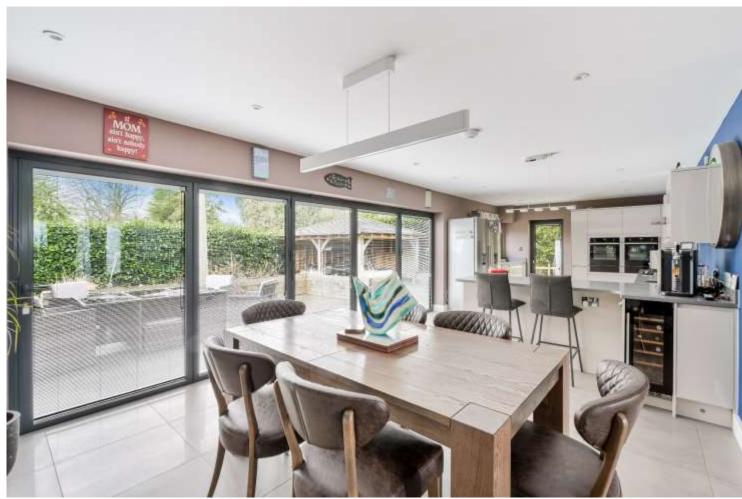

Beautifully fitted throughout, the property has a crisp, contemporary finish. There are three bi-fold doors to the rear, each leading to the decked terrace and garden, offering up perfect spaces for entertaining friends and family. The gardens are small and easily maintained with plenty of parking on the frontage in addition to a double-width garage. The addition of a detached home office/studio/gym is also a feature.

Designed without compromise, the interior is spacious and bright, offering tremendous versatility, easily providing up to five bedrooms if preferred. This includes a ground floor double bedroom and bathroom for those needing stair-less access. Otherwise, there are generous living spaces including a vaulted sitting – dining room with wood-burning stove. The kitchen is bespoke fitted, including quartz-granite surfaces and integrated appliances and there's room for informal dining too.