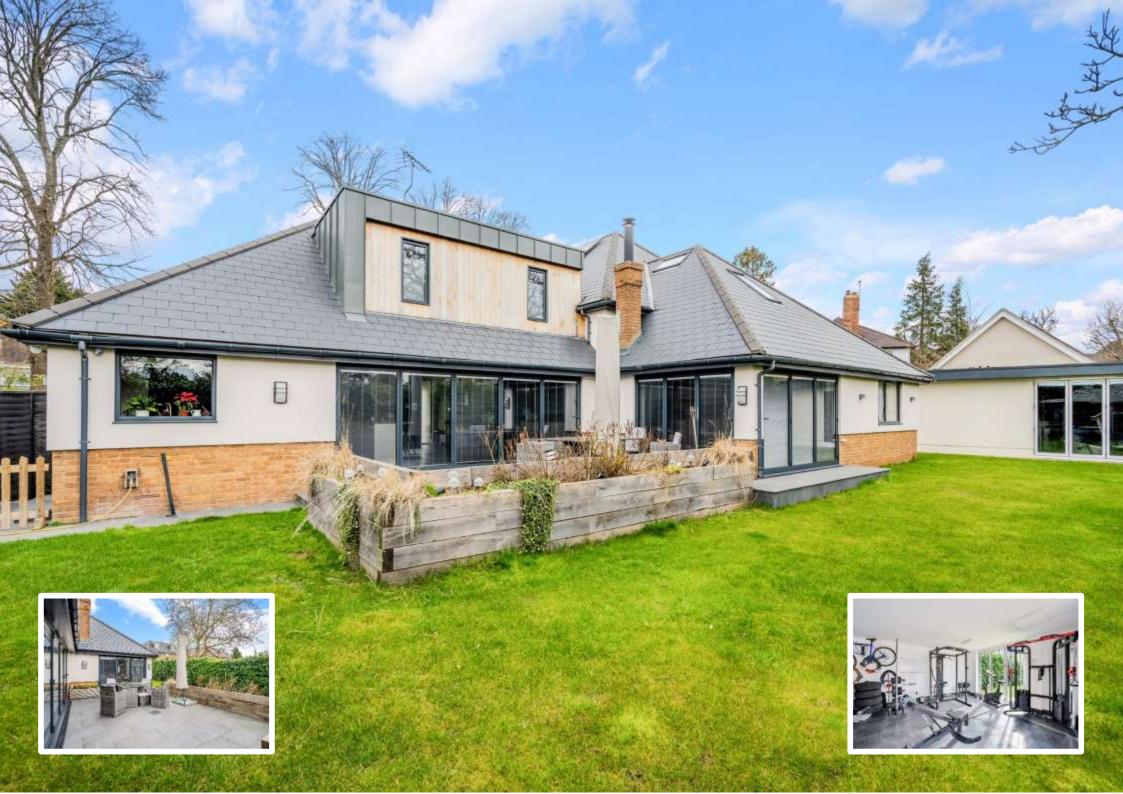

A chic and contemporary home of almost 4,000 sq ft with a bright and versatile interior design.

Beautifully fitted throughout, the property has a crisp, contemporary finish. There are three bi-fold doors to the rear, each leading to the decked terrace and garden, offering up perfect spaces for entertaining friends and family. The gardens are small and easily maintained with plenty of parking on the frontage in addition to a double-width garage. The addition of a detached home office/studio/gym is also a feature.

Designed without compromise, the interior is spacious and bright, offering tremendous versatility, easily providing up to five bedrooms if preferred. This includes a ground floor double bedroom and bathroom for those needing stair-less access. Otherwise, there are generous living spaces including a vaulted sitting – dining room with wood-burning stove. The kitchen is bespoke fitted, including quartz-granite surfaces and integrated appliances and there's room for informal dining too.

## The many features of this fine home include:

- Bright and contemporary home of almost 4,000 sq ft
- Double glazing and gas central heating
- Oak finish flooring to many rooms
- Vaulted sitting room, wood burning stove
- Three sets of bi-fold doors lead out to the terrace
- Bespoke fitted kitchen with quartz-granite surfaces
- Easy access ground-floor bedroom and bathroom
- Vaulted principal bedroom with dressing room and ensuite
- Neat, easily maintained gardens
- Edge-of-village, cul de sac location