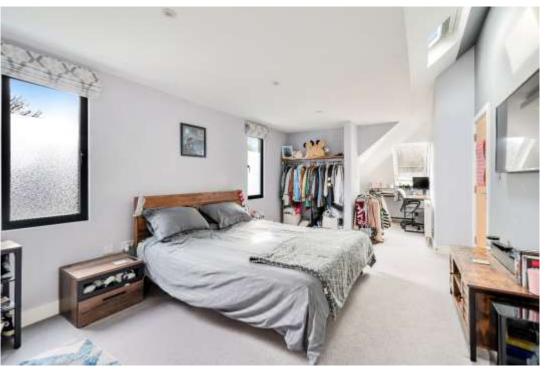

Designed without compromise, the interior is spacious and bright, offering tremendous versatility, easily providing up to five bedrooms if preferred. This includes a ground floor double bedroom and bathroom for those needing stair-less access. Otherwise, there are generous living spaces including a vaulted sitting – dining room with wood-burning stove. The kitchen is bespoke fitted, including quartz-granite surfaces and integrated appliances and there's room for informal dining too.

## The many features of this fine home include:

- Bright and contemporary home of almost 4,000 sq ft
- Double glazing and gas central heating
- Oak finish flooring to many rooms
- Vaulted sitting room, wood burning stove
- Three sets of bi-fold doors lead out to the terrace
- Bespoke fitted kitchen with quartz-granite surfaces
- Easy access ground-floor bedroom and bathroom
- Vaulted principal bedroom with dressing room and ensuite
- Neat, easily maintained gardens
- Edge-of-village, cul de sac location