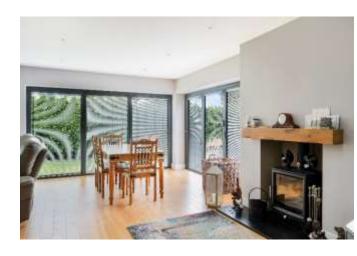

Designed without compromise, the interior is spacious and bright, offering tremendous versatility, easily providing up to five bedrooms if preferred. This includes a ground floor double bedroom and bathroom for those needing stair-less access. Otherwise, there are generous living spaces including a vaulted sitting – dining room with wood-burning stove. The kitchen is bespoke fitted, including quartz-granite surfaces and integrated appliances and there's room for informal dining too.