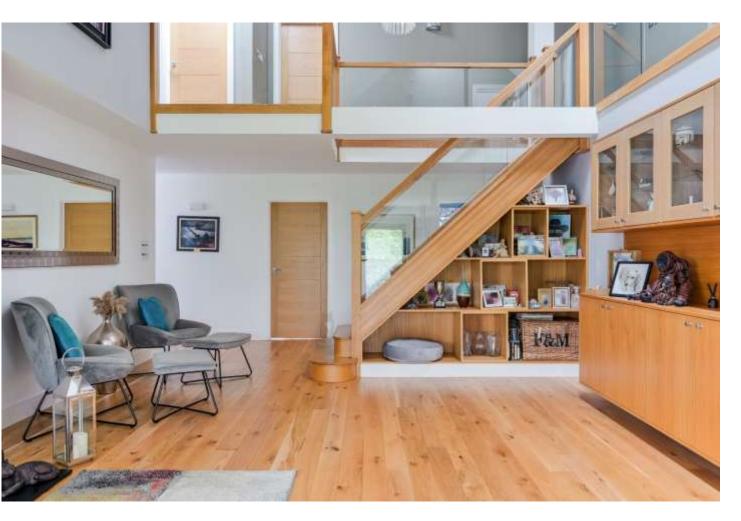

Designed without compromise, the interior is spacious and bright, offering tremendous versatility, easily providing up to five bedrooms if preferred. This includes a ground floor double bedroom and bathroom for those needing stair-less access. Otherwise, there are generous living spaces including a vaulted sitting – dining room with wood-burning stove. The kitchen is bespoke fitted, including quartz-granite surfaces and integrated appliances and there's room for informal dining too.

## The many features of this fine home include:

- Bright and contemporary home of almost 4,000 sq ft
- Double glazing and gas central heating
- Oak finish flooring to many rooms
- Vaulted sitting room, wood burning stove
- Three sets of bi-fold doors lead out to the terrace
- Bespoke fitted kitchen with quartz-granite surfaces
- Easy access ground-floor bedroom and bathroom
- Vaulted principal bedroom with dressing room and ensuite
- Neat, easily maintained gardens
- Edge-of-village, cul de sac location