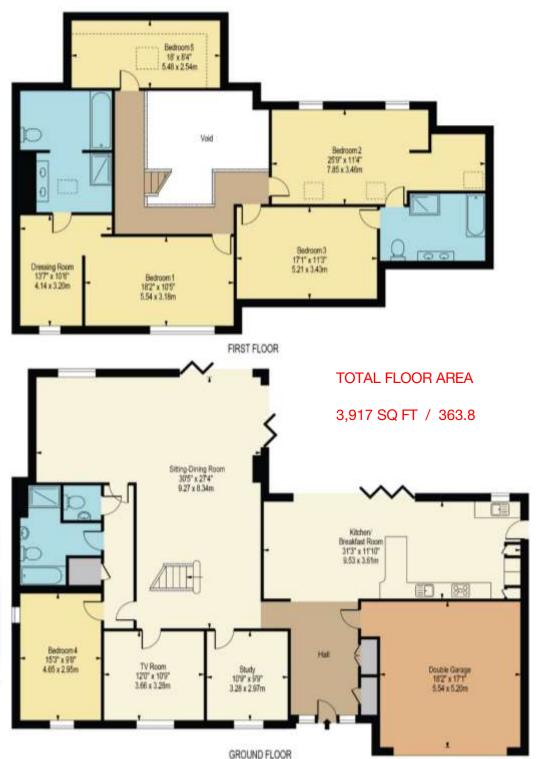

## Guide Price £1,450,000

View by appointment please, exclusively through Richard Saunders and Company Telephone 01737 360000

kingswood@richardsaunders.co.uk

- Entrance Hall Cloakroom Sitting Room Dining Room
- TV / Media Room
   Study
   Kitchen Breakfast Room
- 4 Bedrooms and 3 Bathrooms including Principal Suite
   Store Room or Bedroom 5
- Double Garage
   Frontage of some 77' with driveway parking
- Rear Garden of around 88'(w) x 35'(d)
- Detached Home Office / Gym / Studio
   Oak-framed Gazebo

Designed without compromise, the interior is spacious and bright, offering tremendous versatility, easily providing up to five bedrooms if preferred. This includes a ground floor double bedroom and bathroom for those needing stair-less access. Otherwise, there are generous living spaces including a vaulted sitting – dining room with wood-burning stove. The kitchen is bespoke fitted, including quartz-granite surfaces and integrated appliances and there's room for informal dining too.

Gym 25°10" x 20°0" 7.87 x 6.32m

## The many features of this fine home include:

- Bright and contemporary home of almost 4,000 sq ft
- Double glazing and gas central heating
- Oak finish flooring to many rooms
- Vaulted sitting room, wood burning stove
- Three sets of bi-fold doors lead out to the terrace
- Bespoke fitted kitchen with quartz-granite surfaces
- Easy access ground-floor bedroom and bathroom
- Vaulted principal bedroom with dressing room and ensuite
- Neat, easily maintained gardens
- Edge-of-village, cul de sac location