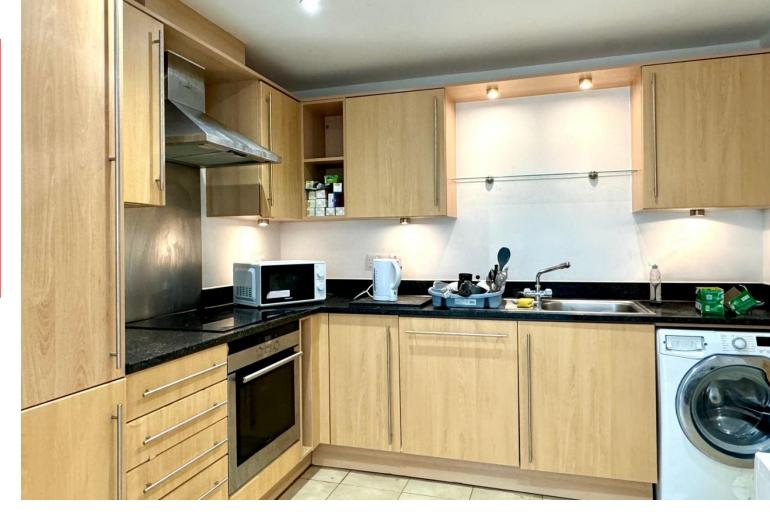

Designated Parking Space

Visitors Parking

Communal Grounds

Price £430,000

Situated at the back of Stanacre Court, this attractive apartment has the advantage of a Southerly aspect and double doors from the living room to a private patio with views over the communal gardens. There are two double bedrooms with one having an ensuite shower room in addition to the guest bathroom. The bright living room also has double doors to the contemporary kitchen complete with oven, hob, cooker hood, fridge, freezer and dishwasher. There is visitors parking in addition to a designated parking space.

Spacious sitting room with dining area | Contemporary fitted kitchen with built-in appliances and granite work surfaces | Two double bedrooms | Ensuite shower room and guest bathroom | Double doors to a private patio | Electric underfloor heating | Good storage | Well-maintained communal gardens | Gated designated parking and visitor parking Long leasehold