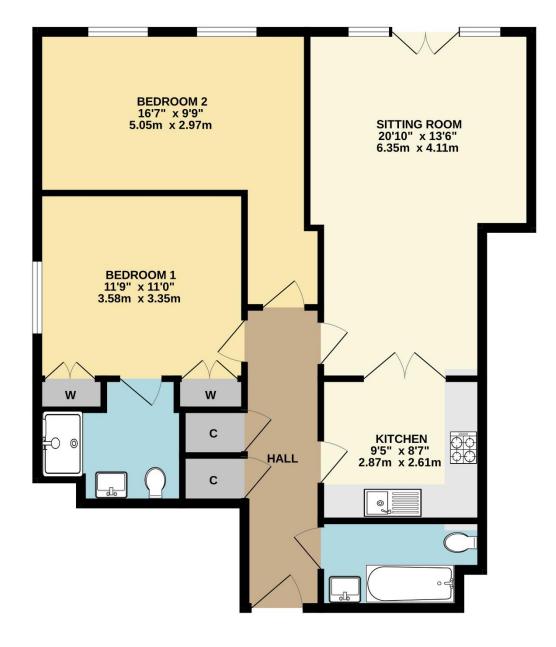

The property features two double bedrooms, two bath/shower rooms and a private patio.

Communal Hall

**Entrance Hall** 

Sitting-Dining Room

Kitchen

Bedroom 1 with en suite Shower Room

Bedroom 2

**Guest Bathroom** 

Spacious sitting room with dining area | Contemporary fitted kitchen with built-in appliances and granite work surfaces | Two double bedrooms | Ensuite shower room and guest bathroom | Double doors to a private patio | Electric underfloor heating | Good storage | Well-maintained communal gardens | Gated designated parking and visitor parking Long leasehold