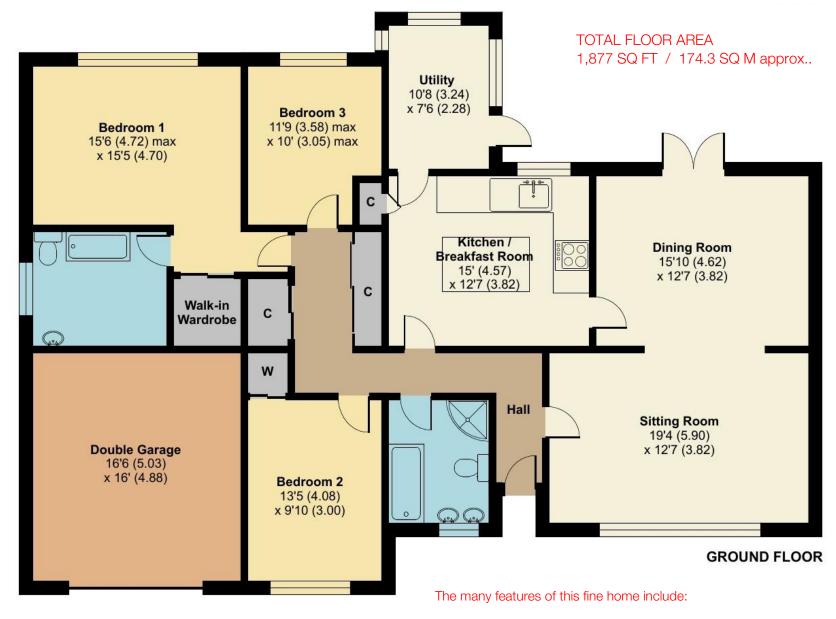

## Offers in Excess of £875,000

View by appointment please, exclusively through Richard Saunders and Company Telephone 01737 360000

kingswood@richardsaunders.co.uk

- Entrance Hall
  Sitting Room
  Dining Room
- Kitchen Breakfast Room Utility Room
- 3 Bedrooms Ensuite Bathroom with Shower Family Bathroom
- Double Garage
  Some 55' Frontage with further parking
- Secluded Rear Garden of around 110' (w) x 30' (d)

There are three double bedrooms, the principal bedroom has a walk-in wardrobe and ensuite bathroom with a large shower. One of the other bedrooms is currently used as a study and there's a family/guest bathroom also.

The naturally secluded frontage has driveway parking in addition to the double width garage and the rear garden fans out to over 100' in width and includes a raised terrace, ideal for entertaining friends and family, or just enjoying the tranquillity.

- A bright and beautifully–presented home
- Oak flooring to most rooms
- Shaker style kitchen with integrated appliances
- Two modern bathrooms including one ensuite
- Three double bedrooms, one is used as a study

Double aspect sitting room, glass doors to dining room

- Lovely, secluded rear garden with raised terrace
- Driveway parking in addition to a double width garage
- Gas central heating and replacement double glazing
- Peaceful yet accessible location on the edge of Kingswood