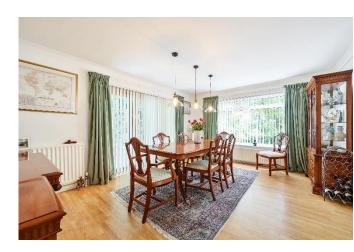

Refurbished throughout in recent years, the property has two good sized living rooms which are connected by plate-glass double doors and the modern, Shaker-style kitchen includes integrated appliances and a breakfast bar.

Double aspect sitting room, glass doors to dining room

- Lovely, secluded rear garden with raised terrace
- Driveway parking in addition to a double width garage
- Gas central heating and replacement double glazing
- Peaceful yet accessible location on the edge of Kingswood