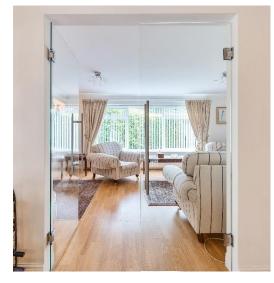

Refurbished throughout in recent years, the property has two good sized living rooms which are connected by plate-glass double doors and the modern, Shaker-style kitchen includes integrated appliances and a breakfast bar.

Double aspect sitting room, glass doors to dining room

- Lovely, secluded rear garden with raised terrace
- Driveway parking in addition to a double width garage
- Gas central heating and replacement double glazing
- Peaceful yet accessible location on the edge of Kingswood