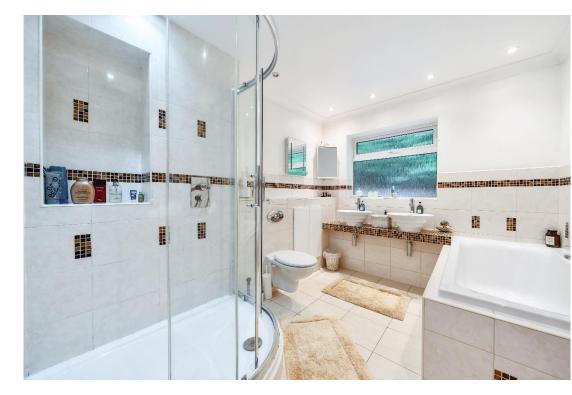

There are three double bedrooms, the principal bedroom has a walk-in wardrobe and ensuite bathroom with a large shower. One of the other bedrooms is currently used as a study and there's a family/guest bathroom also.

- A bright and beautifully–presented home
- Oak flooring to most rooms
- Shaker style kitchen with integrated appliances
- Two modern bathrooms including one ensuite
- Three double bedrooms, one is used as a study