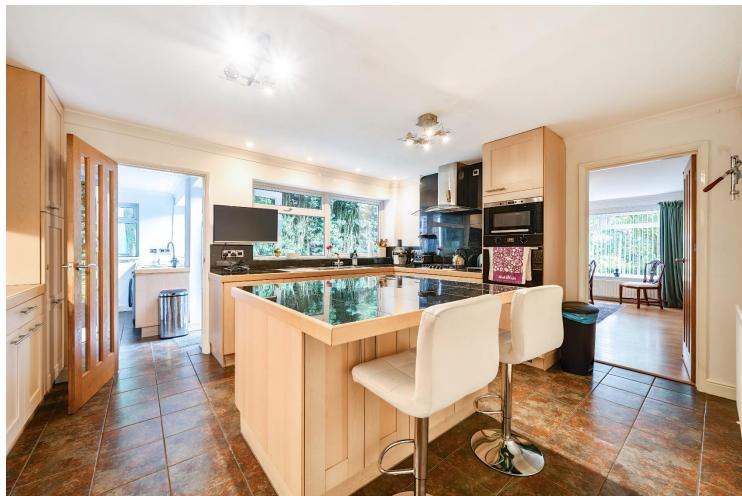

Refurbished throughout in recent years, the property has two good sized living rooms which are connected by plate-glass double doors and the modern, Shaker-style kitchen includes integrated appliances and a breakfast bar.