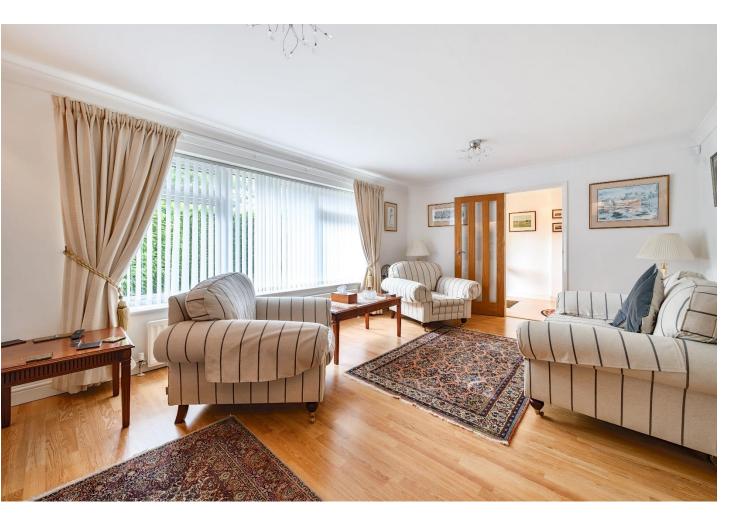

Refurbished throughout in recent years, the property has two good sized living rooms which are connected by plate-glass double doors and the modern, Shaker-style kitchen includes integrated appliances and a breakfast bar.

Double aspect sitting room, glass doors to dining room

- Lovely, secluded rear garden with raised terrace
- Driveway parking in addition to a double width garage
- Gas central heating and replacement double glazing
- Peaceful yet accessible location on the edge of Kingswood