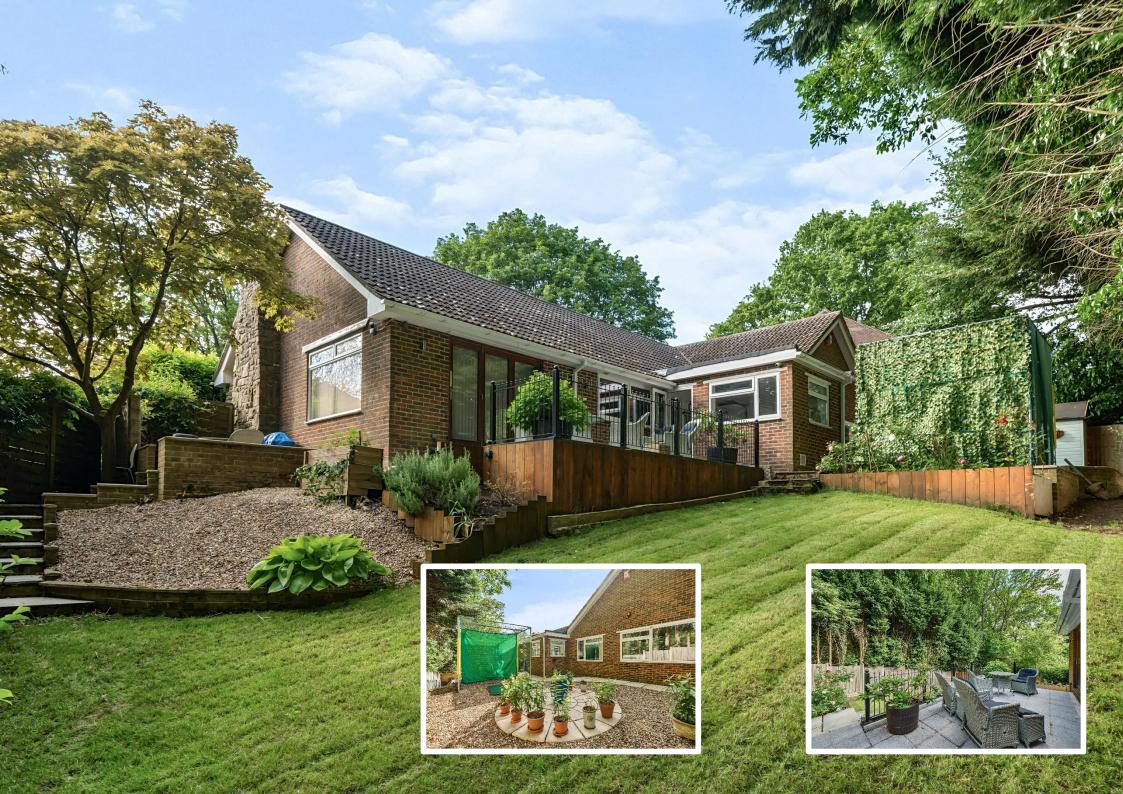

The naturally secluded frontage has driveway parking in addition to the double width garage and the rear garden fans out to over 100' in width and includes a raised terrace, ideal for entertaining friends and family, or just enjoying the tranquillity.

Beautifully presented, this property is perfect for those seeking an easier lifestyle with 'lock up and leave' potential.

The property has a secluded, tucked-away setting at the end of this close on the southern edge of Kingswood.

Double aspect sitting room, glass doors to dining room

- Lovely, secluded rear garden with raised terrace
- Driveway parking in addition to a double width garage
- Gas central heating and replacement double glazing
- Peaceful yet accessible location on the edge of Kingswood