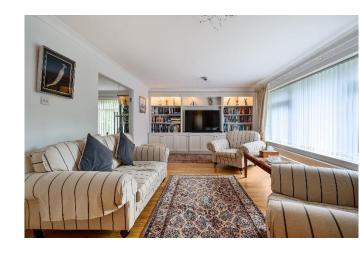

Refurbished throughout in recent years, the property has two good sized living rooms which are connected by plate-glass double doors and the modern, Shaker-style kitchen includes integrated appliances and a breakfast bar.

Double aspect sitting room, glass doors to dining room

- Lovely, secluded rear garden with raised terrace
- Driveway parking in addition to a double width garage
- Gas central heating and replacement double glazing
- Peaceful yet accessible location on the edge of Kingswood