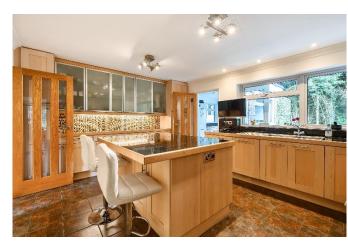

Refurbished throughout in recent years, the property has two good sized living rooms which are connected by plate-glass double doors and the modern, Shaker-style kitchen includes integrated appliances and a breakfast bar.

- A bright and beautifully–presented home
- Oak flooring to most rooms
- Shaker style kitchen with integrated appliances
- Two modern bathrooms including one ensuite
- Three double bedrooms, one is used as a study