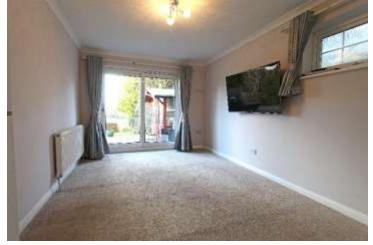

## Price £675,000

This three bedroom bungalow is set back from the road with a front garden laid to lawn with mature shrub coverage. All three of the bedrooms are doubles and overlook the rear garden, the principal bedroom features an en-suite bathroom and doors on to the patio. The study to the front could be used as a single bedroom and is set opposite the family bathroom. The open-plan kitchen - dining room is finished in a clean and contemporary style with side access and giving on to the large sitting room with its fire place and expansive glass doors overlooking the rear garden and fields beyond. The rear garden is mature with natural privacy, the elevated patio provides for uninterrupted views. To the front the driveway provides ample parking and leads to the double garage.