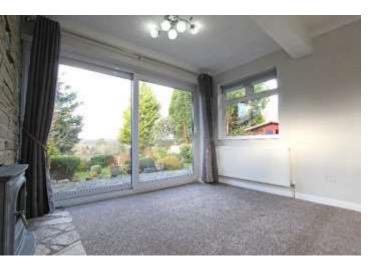

## Price £675,000

This three bedroom bungalow is set back from the road with a front garden laid to lawn with mature shrub coverage. All three of the bedrooms are doubles and overlook the rear garden, the principal bedroom features an en-suite bathroom and doors on to the patio. The study to the front could be used as a single bedroom and is set opposite the family bathroom. The open-plan kitchen - dining room is finished in a clean and contemporary style with side access and giving on to the large sitting room with its fire place and expansive glass doors overlooking the rear garden and fields beyond. The rear garden is mature with natural privacy, the elevated patio provides for uninterrupted views. To the front the driveway provides ample parking and leads to the double garage.