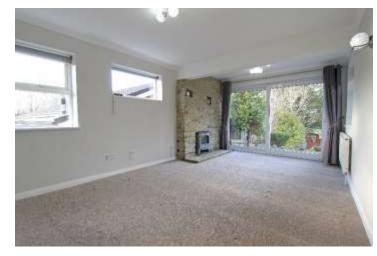

## Price £675,000

This three bedroom bungalow is set back from the road with a front garden laid to lawn with mature shrub coverage. All three of the bedrooms are doubles and overlook the rear garden, the principal bedroom features an en-suite bathroom and doors on to the patio. The study to the front could be used as a single bedroom and is set opposite the family bathroom. The open-plan kitchen - dining room is finished in a clean and contemporary style with side access and giving on to the large sitting room with its fire place and expansive glass doors overlooking the rear garden and fields beyond. The rear garden is mature with natural privacy, the elevated patio provides for uninterrupted views. To the front the driveway provides ample parking and leads to the double garage.