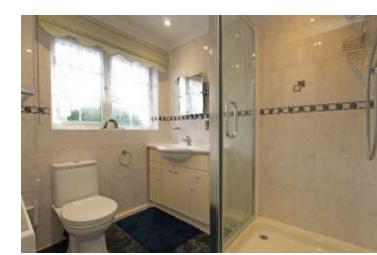

## Price £675,000

This three bedroom bungalow is set back from the road with a front garden laid to lawn with mature shrub coverage. All three of the bedrooms are doubles and overlook the rear garden, the principal bedroom features an en-suite bathroom and doors on to the patio. The study to the front could be used as a single bedroom and is set opposite the family bathroom. The open-plan kitchen - dining room is finished in a clean and contemporary style with side access and giving on to the large sitting room with its fire place and expansive glass doors overlooking the rear garden and fields beyond. The rear garden is mature with natural privacy, the elevated patio provides for uninterrupted views. To the front the driveway provides ample parking and leads to the double garage.

Set backing rolling fields | Modern kitchen fitted in a contemporary style | Secluded rear garden extending to some 90' | Patio doors from sitting room and principal suite | Ensuite bathroom to principal bedroom | Gas-fired central heating | Double garage and driveway parking | Loft storage | Double glazing throughout | No onward chain