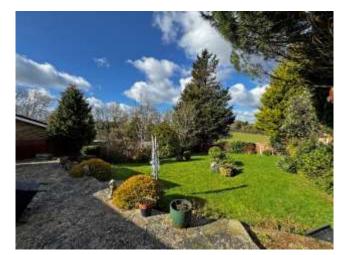

## Price £675,000

This three bedroom bungalow is set back from the road with a front garden laid to lawn with mature shrub coverage. All three of the bedrooms are doubles and overlook the rear garden, the principal bedroom features an en-suite bathroom and doors on to the patio. The study to the front could be used as a single bedroom and is set opposite the family bathroom. The open-plan kitchen - dining room is finished in a clean and contemporary style with side access and giving on to the large sitting room with its fire place and expansive glass doors overlooking the rear garden and fields beyond. The rear garden is mature with natural privacy, the elevated patio provides for uninterrupted views. To the front the driveway provides ample parking and leads to the double garage.

Set backing rolling fields | Modern kitchen fitted in a contemporary style | Secluded rear garden extending to some 90' | Patio doors from sitting room and principal suite | Ensuite bathroom to principal bedroom | Gas-fired central heating | Double garage and driveway parking | Loft storage | Double glazing throughout | No onward chain