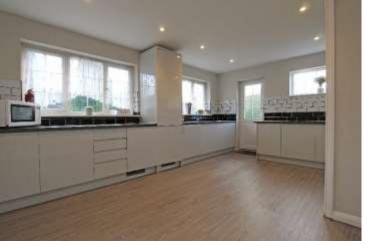

## Price £675,000

This three bedroom bungalow is set back from the road with a front garden laid to lawn with mature shrub coverage. All three of the bedrooms are doubles and overlook the rear garden, the principal bedroom features an en-suite bathroom and doors on to the patio. The study to the front could be used as a single bedroom and is set opposite the family bathroom. The open-plan kitchen - dining room is finished in a clean and contemporary style with side access and giving on to the large sitting room with its fire place and expansive glass doors overlooking the rear garden and fields beyond. The rear garden is mature with natural privacy, the elevated patio provides for uninterrupted views. To the front the driveway provides ample parking and leads to the double garage.

Set backing rolling fields | Modern kitchen fitted in a contemporary style | Secluded rear garden extending to some 90' | Patio doors from sitting room and principal suite | Ensuite bathroom to principal bedroom | Gas-fired central heating | Double garage and driveway parking | Loft storage | Double glazing throughout | No onward chain