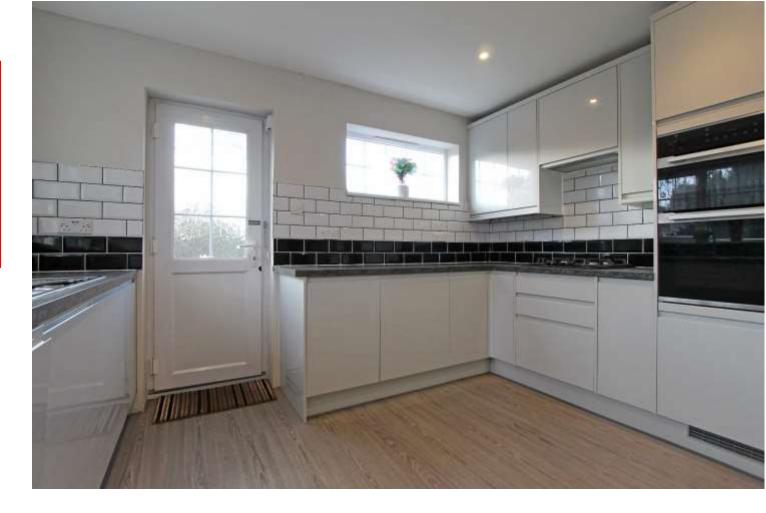

## Price £675,000

This three bedroom bungalow is set back from the road with a front garden laid to lawn with mature shrub coverage. All three of the bedrooms are doubles and overlook the rear garden, the principal bedroom features an en-suite bathroom and doors on to the patio. The study to the front could be used as a single bedroom and is set opposite the family bathroom. The open-plan kitchen - dining room is finished in a clean and contemporary style with side access and giving on to the large sitting room with its fire place and expansive glass doors overlooking the rear garden and fields beyond. The rear garden is mature with natural privacy, the elevated patio provides for uninterrupted views. To the front the driveway provides ample parking and leads to the double garage.