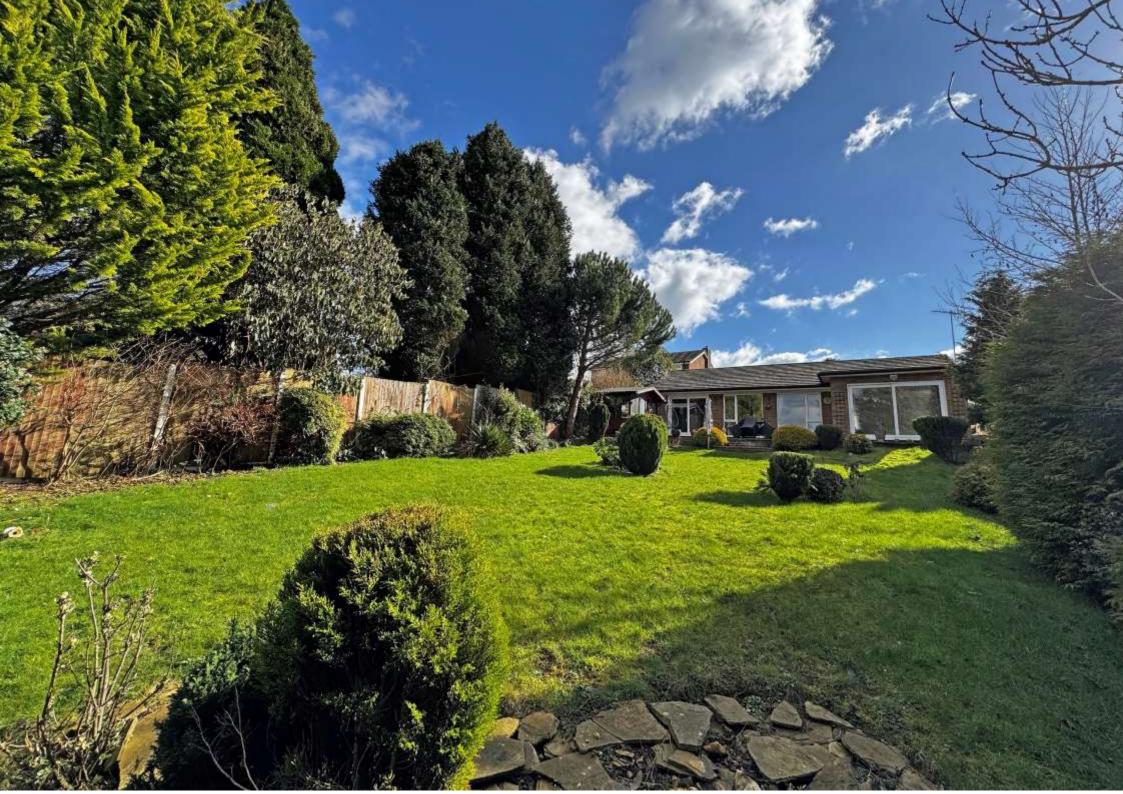

## Price £675,000

This three bedroom bungalow is set back from the road with a front garden laid to lawn with mature shrub coverage. All three of the bedrooms are doubles and overlook the rear garden, the principal bedroom features an en-suite bathroom and doors on to the patio. The study to the front could be used as a single bedroom and is set opposite the family bathroom. The open-plan kitchen - dining room is finished in a clean and contemporary style with side access and giving on to the large sitting room with its fire place and expansive glass doors overlooking the rear garden and fields beyond. The rear garden is mature with natural privacy, the elevated patio provides for uninterrupted views. To the front the driveway provides ample parking and leads to the double garage.

Set backing rolling fields | Modern kitchen fitted in a contemporary style | Secluded rear garden extending to some 90' | Patio doors from sitting room and principal suite | Ensuite bathroom to principal bedroom | Gas-fired central heating | Double garage and driveway parking | Loft storage | Double glazing throughout | No onward chain