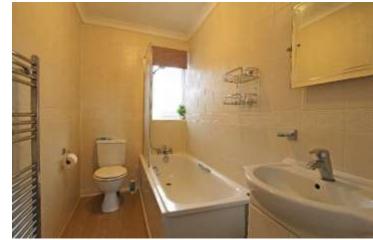

- Entrance Hall
- Kitchen-Dining Room
- Sitting Room
- 3 Double Bedrooms
- 2 Bathrooms, one of which en-suite
- Study/Bedroom 4
- Rear Garden approaching 90'
- Double Garage and further driveway parking

## Price £675,000

This three bedroom bungalow is set back from the road with a front garden laid to lawn with mature shrub coverage. All three of the bedrooms are doubles and overlook the rear garden, the principal bedroom features an en-suite bathroom and doors on to the patio. The study to the front could be used as a single bedroom and is set opposite the family bathroom. The open-plan kitchen - dining room is finished in a clean and contemporary style with side access and giving on to the large sitting room with its fire place and expansive glass doors overlooking the rear garden and fields beyond. The rear garden is mature with natural privacy, the elevated patio provides for uninterrupted views. To the front the driveway provides ample parking and leads to the double garage.