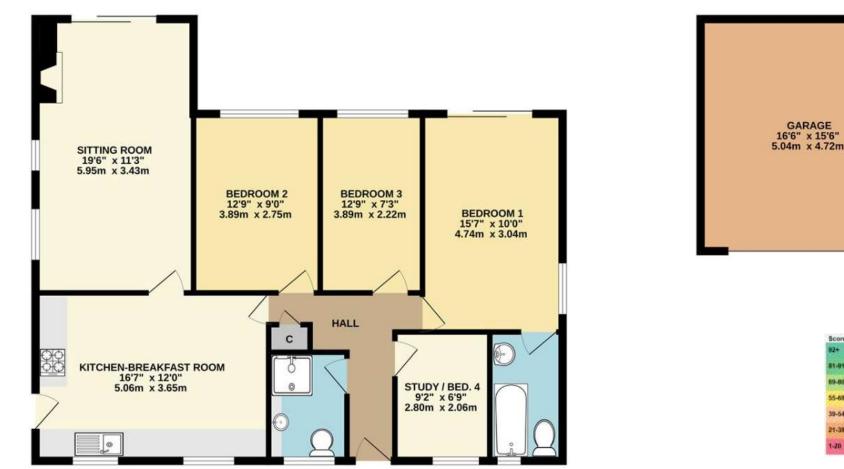

- Entrance Hall
- Kitchen-Dining Room
- Sitting Room
- 3 Double Bedrooms
- 2 Bathrooms, one of which en-suite
- Study/Bedroom 4
- Rear Garden approaching 90'
- Double Garage and further driveway parking

## Price £675,000

This three bedroom bungalow is set back from the road with a front garden laid to lawn with mature shrub coverage. All three of the bedrooms are doubles and overlook the rear garden, the principal bedroom features an en-suite bathroom and doors on to the patio. The study to the front could be used as a single bedroom and is set opposite the family bathroom. The open-plan kitchen - dining room is finished in a clean and contemporary style with side access and giving on to the large sitting room with its fire place and expansive glass doors overlooking the rear garden and fields beyond. The rear garden is mature with natural privacy, the elevated patio provides for uninterrupted views. To the front the driveway provides ample parking and leads to the double garage.