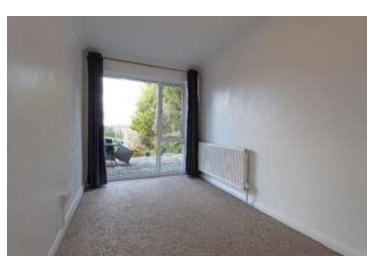

## Price £675,000

This three bedroom bungalow is set back from the road with a front garden laid to lawn with mature shrub coverage. All three of the bedrooms are doubles and overlook the rear garden, the principal bedroom features an en-suite bathroom and doors on to the patio. The study to the front could be used as a single bedroom and is set opposite the family bathroom. The open-plan kitchen - dining room is finished in a clean and contemporary style with side access and giving on to the large sitting room with its fire place and expansive glass doors overlooking the rear garden and fields beyond. The rear garden is mature with natural privacy, the elevated patio provides for uninterrupted views. To the front the driveway provides ample parking and leads to the double garage.

Set backing rolling fields | Modern kitchen fitted in a contemporary style | Secluded rear garden extending to some 90' | Patio doors from sitting room and principal suite | Ensuite bathroom to principal bedroom | Gas-fired central heating | Double garage and driveway parking | Loft storage | Double glazing throughout | No onward chain