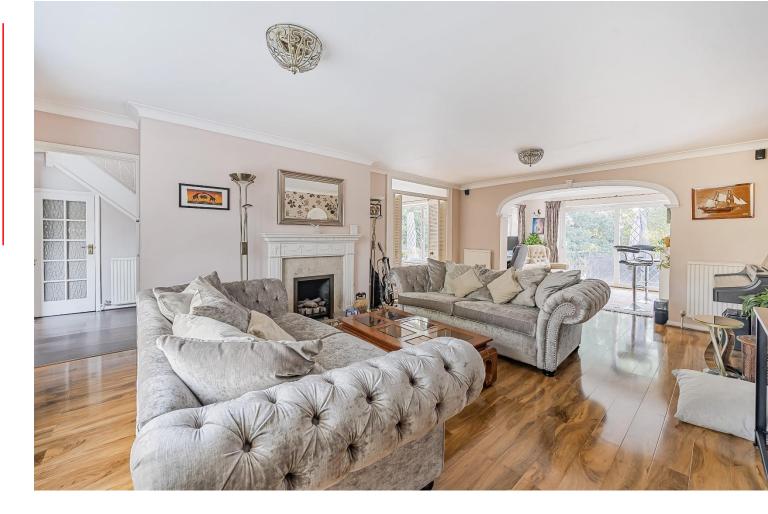

A spacious family home in a secluded, leafy setting

 $\sqrt[n]{}$ 

-

XXX

Price £1,450,000

This modern detached home is set at the end of a popular residential close in a particularly leafy and secluded position. The property is well suited to family living for all ages with all five bedrooms being doubles with built-in storage, two of the bedrooms have en-suite bathrooms and the principal bedroom benefits from a dressing room. Down stairs the amenity for family living is carried on with a well-proportioned kitchenbreakfast room with separate utility, family room and an integral double garage which is currently used as a gym/playroom. Also downstairs is a dining room and a large drawing room and garden room which gives on to the generous south-westerly facing patio. Externally there is a large rear garden with plentiful natural seclusion backing on to green belt woodland, to the front is a driveway with parking for multiple cars with an EV charging point.