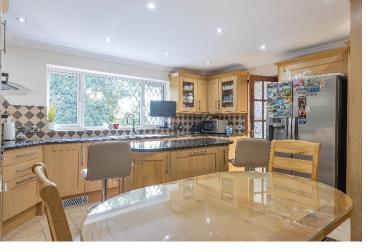

Price £1,450,000

This modern detached home is set at the end of a popular residential close in a particularly leafy and secluded position. The property is well suited to family living for all ages with all five bedrooms being doubles with built-in storage, two of the bedrooms have en-suite bathrooms and the principal bedroom benefits from a dressing room. Down stairs the amenity for family living is carried on with a well-proportioned kitchenbreakfast room with separate utility, family room and an integral double garage which is currently used as a gym/playroom. Also downstairs is a dining room and a large drawing room and garden room which gives on to the generous south-westerly facing patio. Externally there is a large rear garden with plentiful natural seclusion backing on to green belt woodland, to the front is a driveway with parking for multiple cars with an EV charging point.