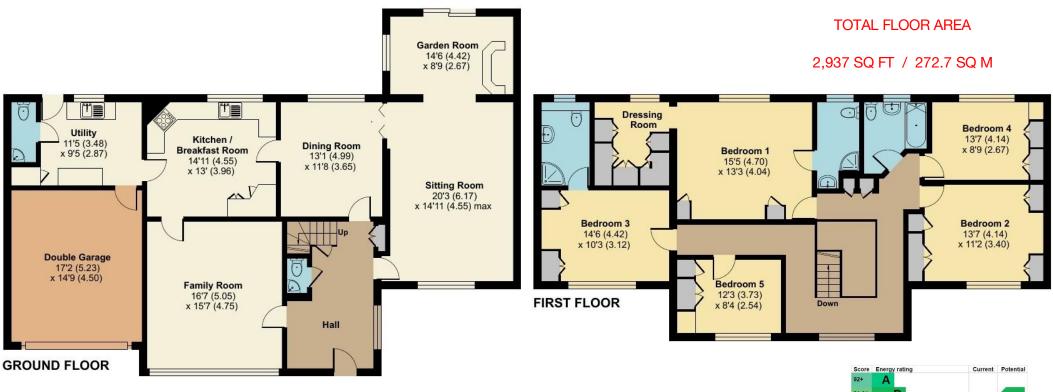

- Entrance Hall
- Drawing Room
- Family Room
- Dining Room
- Garden Room
- Kitchen-Breakfast Room
- Utility Room 2 Cloakrooms
- 5 Double Bedrooms
- 3 Bathrooms, 2 of which en-suite
- Driveway Parking Double Garage
- Garden

Price £1,450,000

This modern detached home is set at the end of a popular residential close in a particularly leafy and secluded position. The property is well suited to family living for all ages with all five bedrooms being doubles with built-in storage, two of the bedrooms have en-suite bathrooms and the principal bedroom benefits from a dressing room. Down stairs the amenity for family living is carried on with a well-proportioned kitchenbreakfast room with separate utility, family room and an integral double garage which is currently used as a gym/playroom. Also downstairs is a dining room and a large drawing room and garden room which gives on to the generous south-westerly facing patio. Externally there is a large rear garden with plentiful natural seclusion backing on to green belt woodland, to the front is a driveway with parking for multiple cars with an EV charging point.