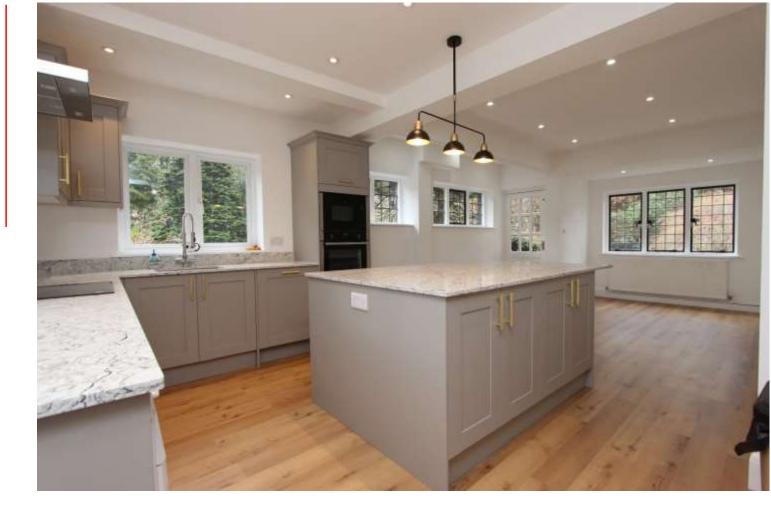

One of Kingswood's originals, the house was built in the 1930's and it retains that sought-after traditional character whilst having been well-maintained and recently renovated with a new Kitchen fitted just this year. The plot of some 0.93 acre is what attracted our clients to the property with its extensive, naturally-secluded gardens and broad frontage. A perfect setting for a substantial new home of almost 9,000 sq ft and Full Planning Consent (Ref. No: 21/02815/F) was approved on 9 November 2021.

Available now with no onward chain, this property offers many options to a would-be owner, with the ability to live in the property, extend to the rear and side or even flatten and replace. With 4 double bedrooms, a dressing room, a contemporary Kitchen - Breakfast room and 3 further reception rooms, this property is well-suited to modern and flexible family living.