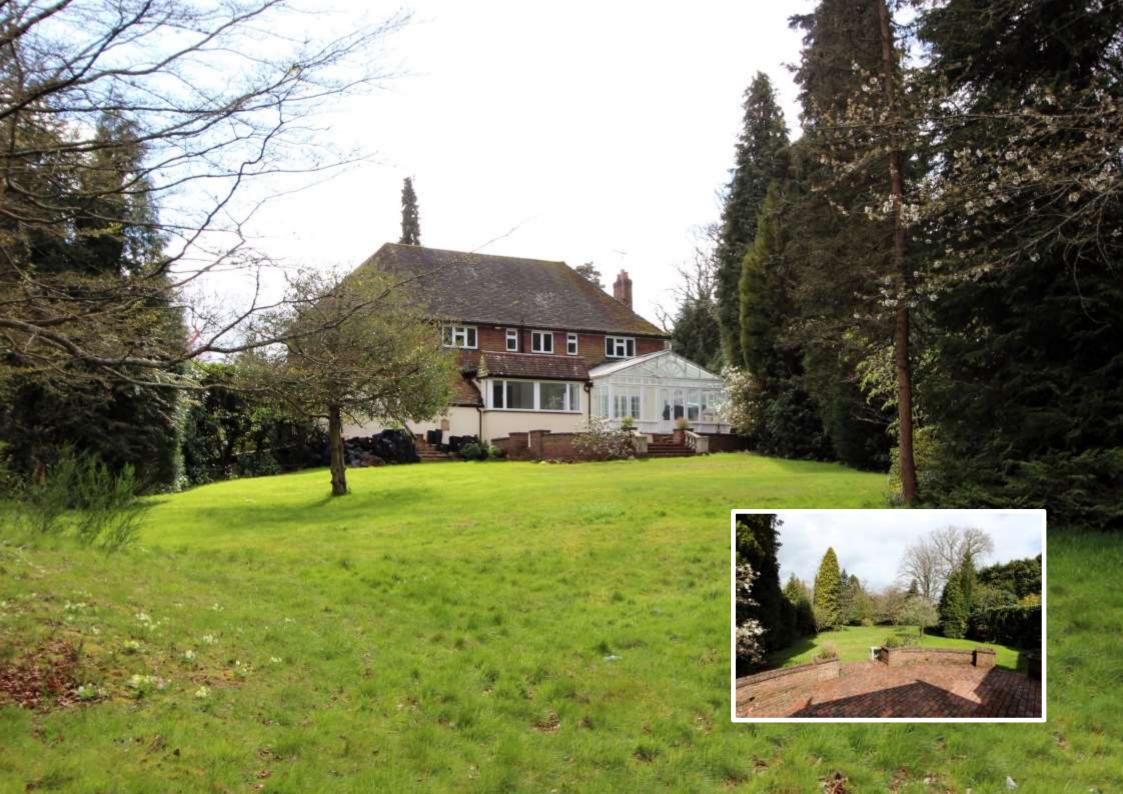

## Heather Close Kingswood KT20 6NY

London 17 miles Kingswood Village 0.5 mile London by rail 40 minutes M25 (Junction 8) 3 miles

All times and distances are approximate

Set in almost an acre of mature gardens, this characterful and traditional family house has recently been renovated to a high standard by the owners and presents a great opportunity to acquire a detached home in Kingswood Warren. The property is also offered with the benefit of full planning consent for a substantial detached house of some 9,000 sq ft with a blend of modern and traditional architectural features. The acre plot enjoys a broad frontage of over 170' with vehicle access to both Heather Close and Woodland.

One of Kingswood's originals, the house was built in the 1930's and it retains that sought-after traditional character whilst having been well-maintained and recently renovated with a new Kitchen fitted just this year. The plot of some 0.93 acre is what attracted our clients to the property with its extensive, naturally-secluded gardens and broad frontage. A perfect setting for a substantial new home of almost 9,000 sq ft and Full Planning Consent (Ref. No: 21/02815/F) was approved on 9 November 2021.