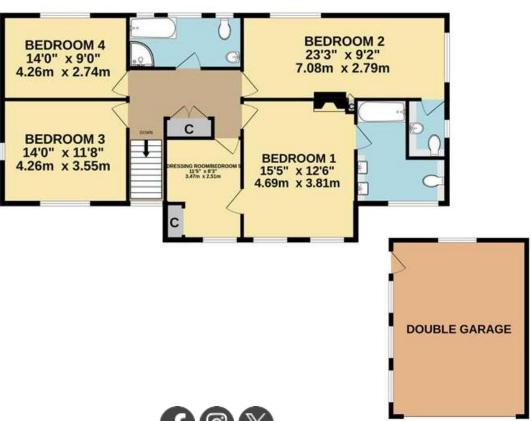

- Entrance Hall
- Sitting Room
- Dining Room
- Kitchen Breakfast Room
- Family Room
- Conservatory
- Downstairs W/C
- 4 Bedrooms, two with en-suite
- Dressing Room / Bedrooms 5
- Family Bathroom
- Double Garage

## CONSERVATORY 19'0" x 15'7" **FAMILY ROOM** 5.78m x 4.75m 14'0" x 10'6" BOILER ROOM 4.26m x 3.21m KITCHEN-BREAKFAST ROOM 25'8" x 24'7" 7.82m x 7.50m SITTING ROOM 21'0" x 14'0" NTRANCE HAL 6.40m x 4.26m **DINING ROOM** 15'5" x 12'0" 4.70m x 3.65m