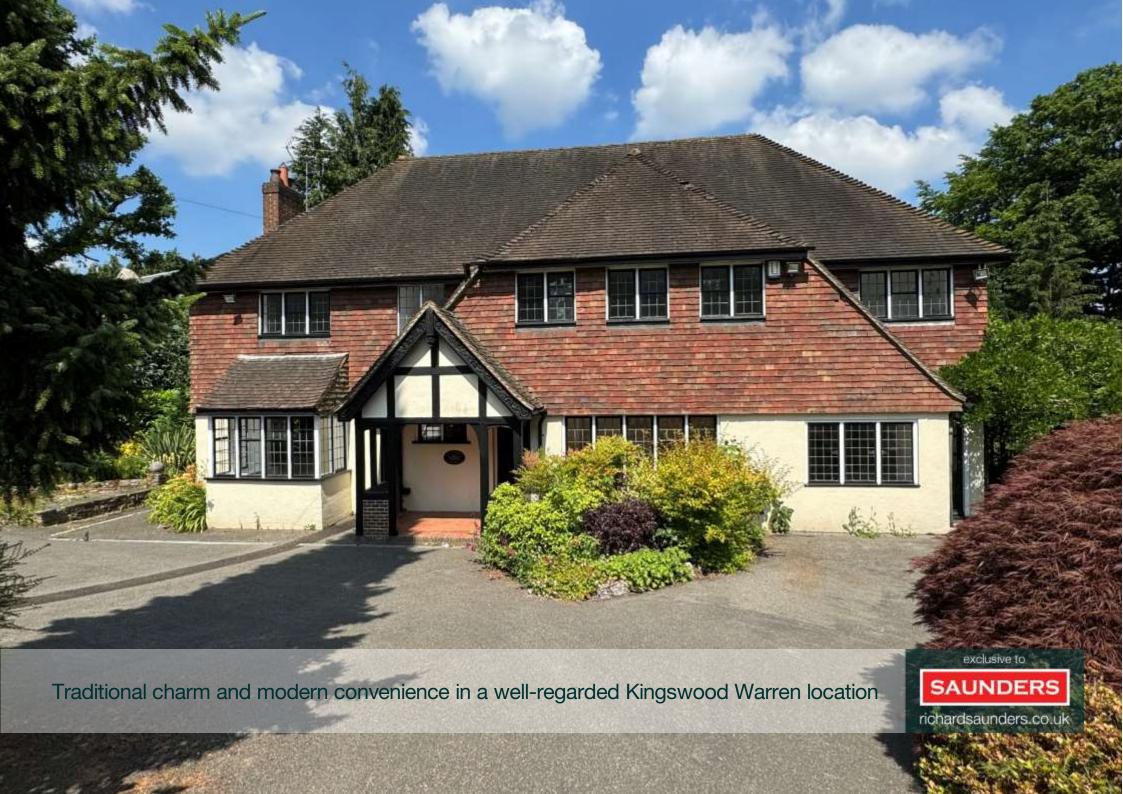

## Heather Close Kingswood KT20 6NY

London 17 miles Kingswood Village 0.5 mile London by rail 40 minutes M25 (Junction 8) 3 miles

All times and distances are approximate

Set in almost an acre of mature gardens, this characterful and traditional family house has recently been renovated to a high standard by the owners and presents a great opportunity to acquire a detached home in Kingswood Warren. The property is also offered with the benefit of full planning consent for a substantial detached house of some 9,000 sq ft with a blend of modern and traditional architectural features. The acre plot enjoys a broad frontage of over 170' with vehicle access to both Heather Close and Woodland.

One of Kingswood's originals, the house was built in the 1930's and it retains that sought-after traditional character whilst having been well-maintained and recently renovated with a new Kitchen fitted just this year. The plot of some 0.93 acre is what attracted our clients to the property with its extensive, naturally-secluded gardens and broad frontage. A perfect setting for a substantial new home of almost 9,000 sq ft and Full Planning Consent (Ref. No: 21/02815/F) was approved on 9 November 2021.