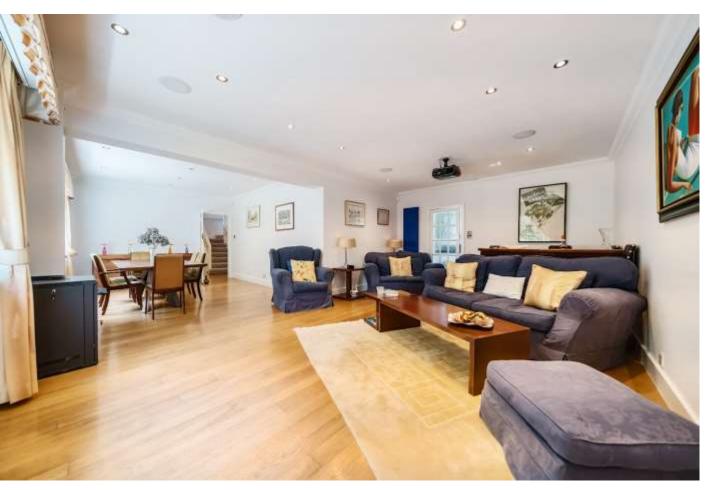

An ideal balance of three living rooms and a spacious kitchen – breakfast room, fitted with oak-fronted cabinets, granite surfaces and integrated appliances. Two sets of sliding doors lead out to the large terrace which is ideal for enjoying the afternoon and evening sun.

## The many features of this fine home include:

- Five double bedrooms, two have ensuites and family shower room
- Triple-aspect sitting room extending to over 27'
- Open plan dining room and family room fitted with home cinema
- Oak fronted kitchen with granite surfaces and integrated appliances
- Replacement double-glazed windows and sliding doors
- Integrated sound system with ceiling speakers
- Large double garage with a workshop area
- Lovely, naturally-secluded gardens with full width terrace
- Exclusive Kingswood Warren location, a short walk to the station