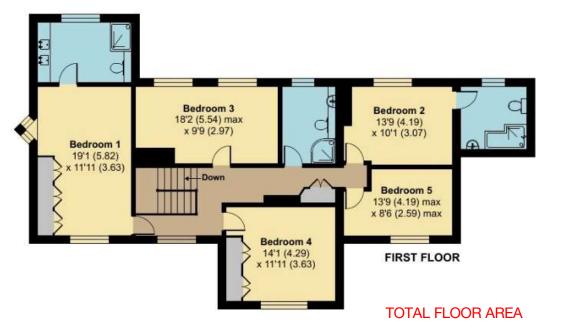

There are five double bedrooms including a good-sized principal bedroom with fitted wardrobes and ensuite shower room and there's an ensuite bathroom to the second bedroom as well as a family shower room.

3.294 SQ FT / 306 SQ M