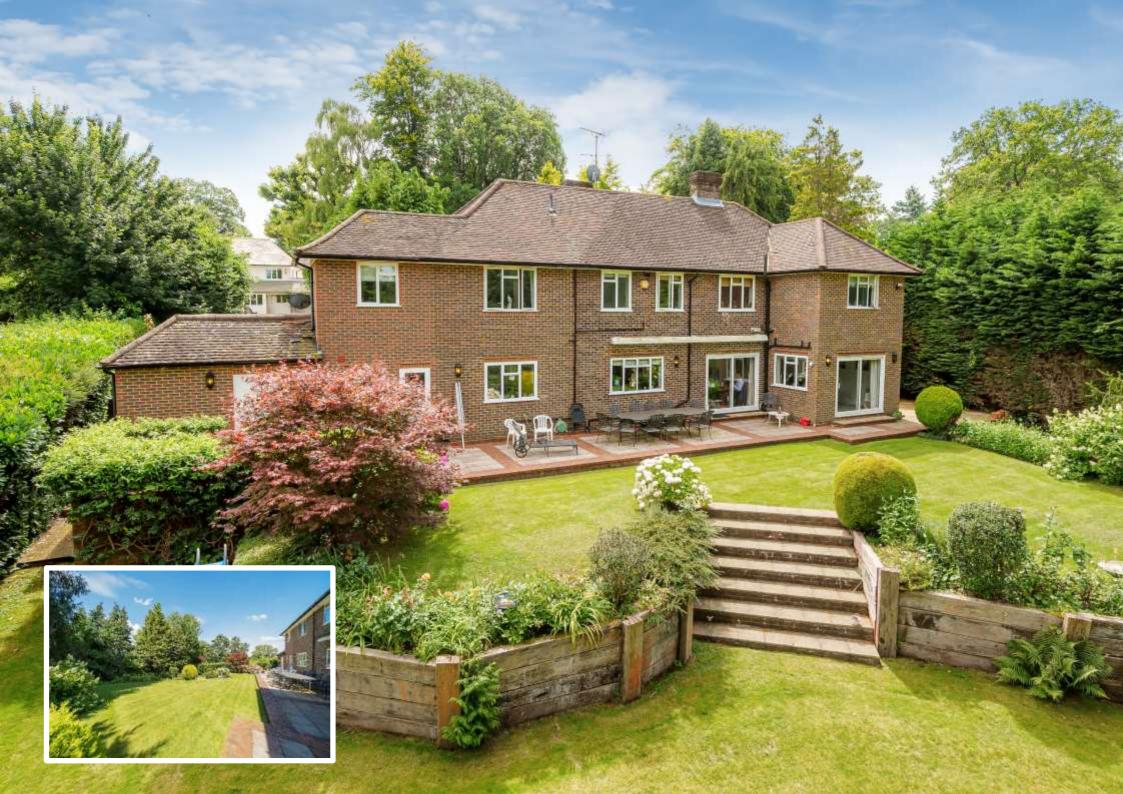

Outside, the gardens are well maintained with lawns and bordering shrubs including natural privacy to the frontage and boundaries. The sweeping driveway provides ample parking in addition to the large double garage which has automatic doors and a useful workshop or storage area.