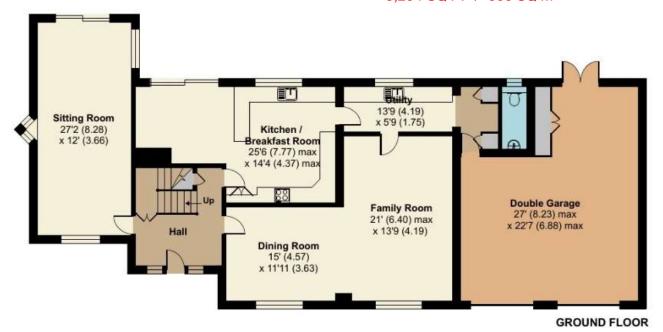

## Price £1.465 million

View by appointment please, arranged exclusively through Richard Saunders and Company Telephone 01737 360000

kingswood@richardsaunders.co.uk

- Entrance Hall Sitting Room open plan Family Room and Dining Room
- Kitchen Breakfast Room
   Utility Room
   Cloakroom
- 5 Bedrooms, 3 Bath / Shower Rooms including Principal and Second Suites
- Double Garage with Workshop area
- Frontage of 110' Some 95' x 100' Rear Garden
- In all, 0.45 Acre

An ideal balance of three living rooms and a spacious kitchen – breakfast room, fitted with oak-fronted cabinets, granite surfaces and integrated appliances. Two sets of sliding doors lead out to the large terrace which is ideal for enjoying the afternoon and evening sun.

Outside, the gardens are well maintained with lawns and bordering shrubs including natural privacy to the frontage and boundaries. The sweeping driveway provides ample parking in addition to the large double garage which has automatic doors and a useful workshop or storage area.

3.294 SQ FT / 306 SQ M