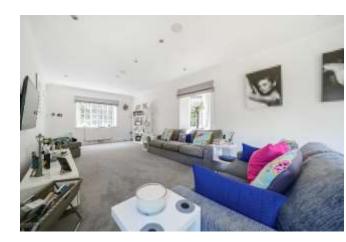

An ideal balance of three living rooms and a spacious kitchen – breakfast room, fitted with oak-fronted cabinets, granite surfaces and integrated appliances. Two sets of sliding doors lead out to the large terrace which is ideal for enjoying the afternoon and evening sun.

## The many features of this fine home include:

- Five double bedrooms, two have ensuites and family shower room
- Triple-aspect sitting room extending to over 27'
- Open plan dining room and family room fitted with home cinema
- Oak fronted kitchen with granite surfaces and integrated appliances
- Replacement double-glazed windows and sliding doors
- Integrated sound system with ceiling speakers
- Large double garage with a workshop area
- Lovely, naturally-secluded gardens with full width terrace
- Exclusive Kingswood Warren location, a short walk to the station