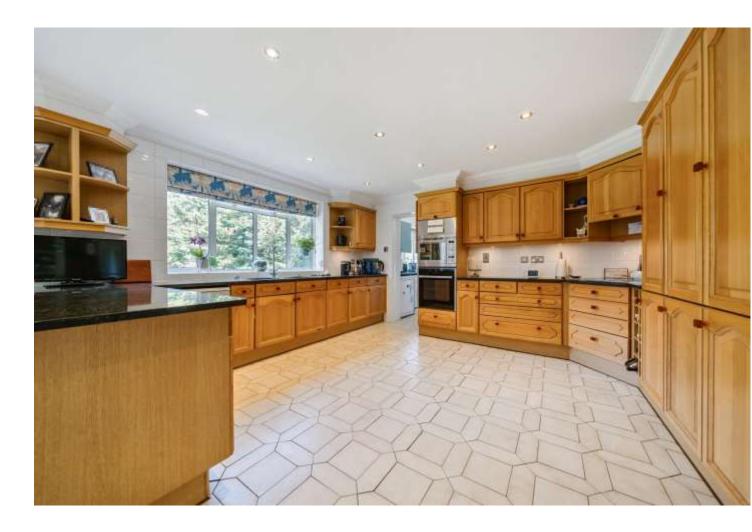

An ideal balance of three living rooms and a spacious kitchen – breakfast room, fitted with oak-fronted cabinets, granite surfaces and integrated appliances. Two sets of sliding doors lead out to the large terrace which is ideal for enjoying the afternoon and evening sun.

## The many features of this fine home include:

- Five double bedrooms, two have ensuites and family shower room
- Triple-aspect sitting room extending to over 27'
- Open plan dining room and family room fitted with home cinema
- Oak fronted kitchen with granite surfaces and integrated appliances
- Replacement double-glazed windows and sliding doors
- Integrated sound system with ceiling speakers
- Large double garage with a workshop area
- Lovely, naturally-secluded gardens with full width terrace
- Exclusive Kingswood Warren location, a short walk to the station