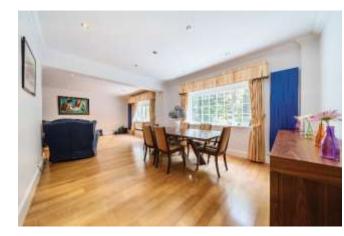

An ideal balance of three living rooms and a spacious kitchen – breakfast room, fitted with oak-fronted cabinets, granite surfaces and integrated appliances. Two sets of sliding doors lead out to the large terrace which is ideal for enjoying the afternoon and evening sun.

## The many features of this fine home include:

- Five double bedrooms, two have ensuites and family shower room
- Triple-aspect sitting room extending to over 27'
- Open plan dining room and family room fitted with home cinema
- Oak fronted kitchen with granite surfaces and integrated appliances
- Replacement double-glazed windows and sliding doors
- Integrated sound system with ceiling speakers
- Large double garage with a workshop area
- Lovely, naturally-secluded gardens with full width terrace
- Exclusive Kingswood Warren location, a short walk to the station