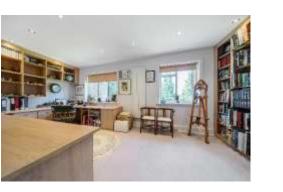

An ideal balance of three living rooms and a spacious kitchen – breakfast room, fitted with oak-fronted cabinets, granite surfaces and integrated appliances. Two sets of sliding doors lead out to the large terrace which is ideal for enjoying the afternoon and evening sun.