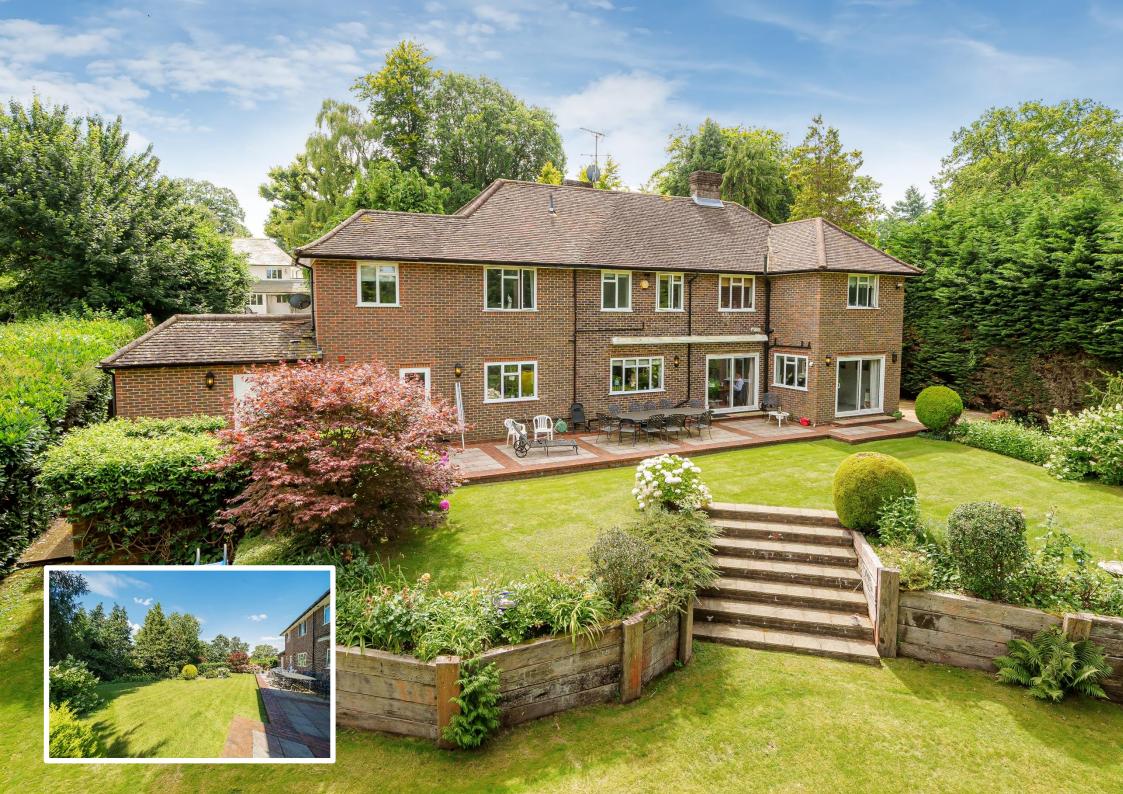

Outside, the gardens are well maintained with lawns and bordering shrubs including natural privacy to the frontage and boundaries. The sweeping driveway provides ample parking in addition to the large double garage which has automatic doors and a useful workshop or storage area.