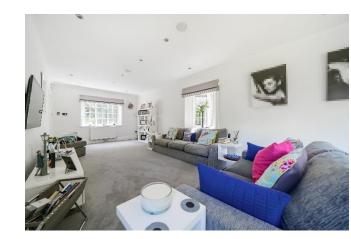

An ideal balance of three living rooms and a spacious kitchen – breakfast room, fitted with oak-fronted cabinets, granite surfaces and integrated appliances. Two sets of sliding doors lead out to the large terrace which is ideal for enjoying the afternoon and evening sun.

## The many features of this fine home include:

- Five double bedrooms, two have ensuites and family shower room
- Triple-aspect sitting room extending to over 27'
- Open plan dining room and family room fitted with home cinema
- Oak fronted kitchen with granite surfaces and integrated appliances
- Replacement double-glazed windows and sliding doors
- Integrated sound system with ceiling speakers
- Large double garage with a workshop area
- Lovely, naturally-secluded gardens with full width terrace
- Exclusive Kingswood Warren location, a short walk to the station