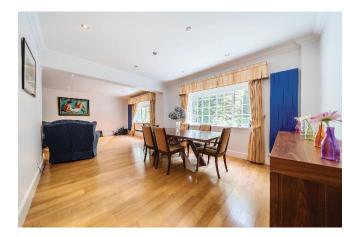

An ideal balance of three living rooms and a spacious kitchen – breakfast room, fitted with oak-fronted cabinets, granite surfaces and integrated appliances. Two sets of sliding doors lead out to the large terrace which is ideal for enjoying the afternoon and evening sun.