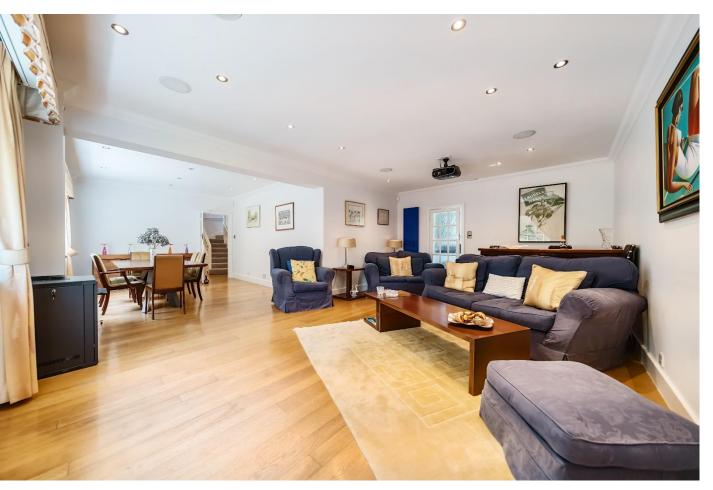

## The many features of this fine home include:

- Five double bedrooms, two have ensuites and family shower room
- Triple-aspect sitting room extending to over 27'
- Open plan dining room and family room fitted with home cinema
- Oak fronted kitchen with granite surfaces and integrated appliances
- Replacement double-glazed windows and sliding doors
- Integrated sound system with ceiling speakers
- Large double garage with a workshop area
- Lovely, naturally-secluded gardens with full width terrace
- Exclusive Kingswood Warren location, a short walk to the station