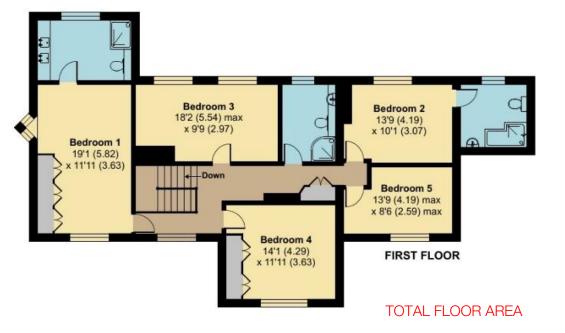

There are five double bedrooms including a good-sized principal bedroom with fitted wardrobes and ensuite shower room and there's an ensuite bathroom to the second bedroom as well as a family shower room.

3,294 SQ FT / 306 SQ M

## The many features of this fine home include:

- Five double bedrooms, two have ensuites and family shower room
- Triple-aspect sitting room extending to over 27'
- Open plan dining room and family room fitted with home cinema
- Oak fronted kitchen with granite surfaces and integrated appliances
- Replacement double-glazed windows and sliding doors
- Integrated sound system with ceiling speakers
- Large double garage with a workshop area
- Lovely, naturally-secluded gardens with full width terrace
- Exclusive Kingswood Warren location, a short walk to the station