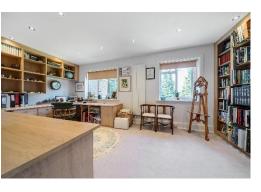

An ideal balance of three living rooms and a spacious kitchen – breakfast room, fitted with oak-fronted cabinets, granite surfaces and integrated appliances. Two sets of sliding doors lead out to the large terrace which is ideal for enjoying the afternoon and evening sun.

## The many features of this fine home include:

- Five double bedrooms, two have ensuites and family shower room
- Triple-aspect sitting room extending to over 27'
- Open plan dining room and family room fitted with home cinema
- Oak fronted kitchen with granite surfaces and integrated appliances
- Replacement double-glazed windows and sliding doors
- Integrated sound system with ceiling speakers
- Large double garage with a workshop area
- Lovely, naturally-secluded gardens with full width terrace
- Exclusive Kingswood Warren location, a short walk to the station