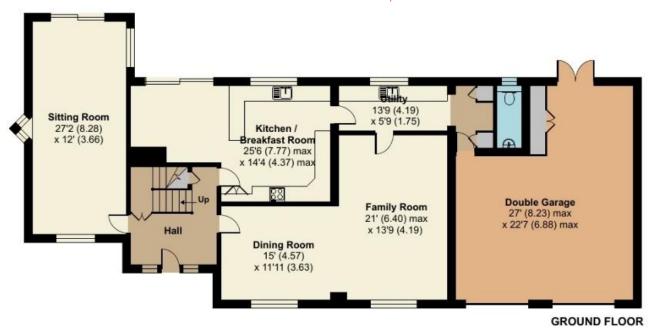

An ideal balance of three living rooms and a spacious kitchen – breakfast room, fitted with oak-fronted cabinets, granite surfaces and integrated appliances. Two sets of sliding doors lead out to the large terrace which is ideal for enjoying the afternoon and evening sun.

Outside, the gardens are well maintained with lawns and bordering shrubs including natural privacy to the frontage and boundaries. The sweeping driveway provides ample parking in addition to the large double garage which has automatic doors and a useful workshop or storage area.

3,294 SQ FT / 306 SQ M

## The many features of this fine home include:

- Five double bedrooms, two have ensuites and family shower room
- Triple-aspect sitting room extending to over 27'
- Open plan dining room and family room fitted with home cinema
- Oak fronted kitchen with granite surfaces and integrated appliances
- Replacement double-glazed windows and sliding doors
- Integrated sound system with ceiling speakers
- Large double garage with a workshop area
- Lovely, naturally-secluded gardens with full width terrace
- Exclusive Kingswood Warren location, a short walk to the station