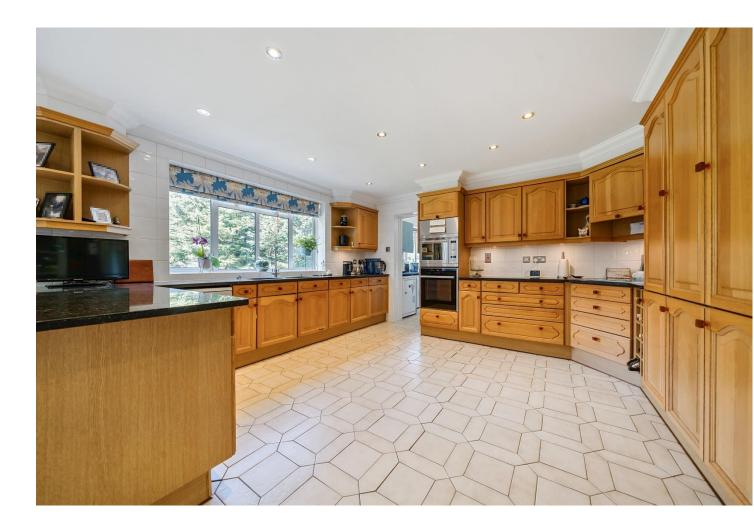

An ideal balance of three living rooms and a spacious kitchen – breakfast room, fitted with oak-fronted cabinets, granite surfaces and integrated appliances. Two sets of sliding doors lead out to the large terrace which is ideal for enjoying the afternoon and evening sun.