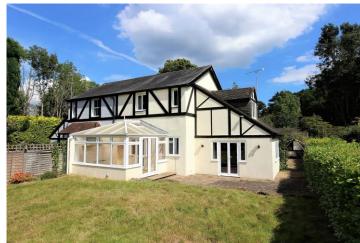

In a sought-after Kingswood location sits this characterful three bedroom semi-detached house backing pasture land. Available with no onward chain, the property has a remarkably spacious interior and secluded gardens with excellent potential to extend (STPP) making this is an ideal property for someone looking to place their own stamp and create a stunning family home in a peaceful location.

An attractive, semi-detached house with wonderful character features in a sought-after edge of village location enjoying views over neighbouring horse paddocks. This spacious three bedroom home offers great potential for further extension and enhancement with most of the principal rooms benefiting from views of the pasture land and golf course. The secluded frontage and southerly-facing rear garden are also features to note. The property is available with no onward chain.