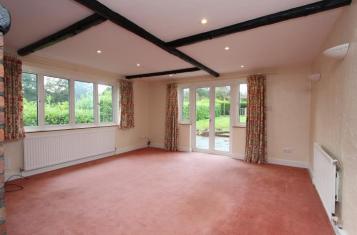

- Hallway
- Sitting Room
- Dining Room
- Kitchen Breakfast Room
- Downstairs Cloakroom
- Conservatory
- Utility Room
- Three Bedrooms
- Family Bathroom
- Double Garage
- Summer House
- Private Garden
- Off-Street Parking

Three Generous Bedrooms | Sought-After Location Backing Pasture Land And Golf Course Beyond | Spacious Sitting Room With Feature Fire | | Conservatory With Views Overlooking Mature Garden | Excellent Storage Throughout | Ample Amount Of Off-Street Parking | Detached Garage | Excellent Potential For Further Enhancements | No Onward Chain