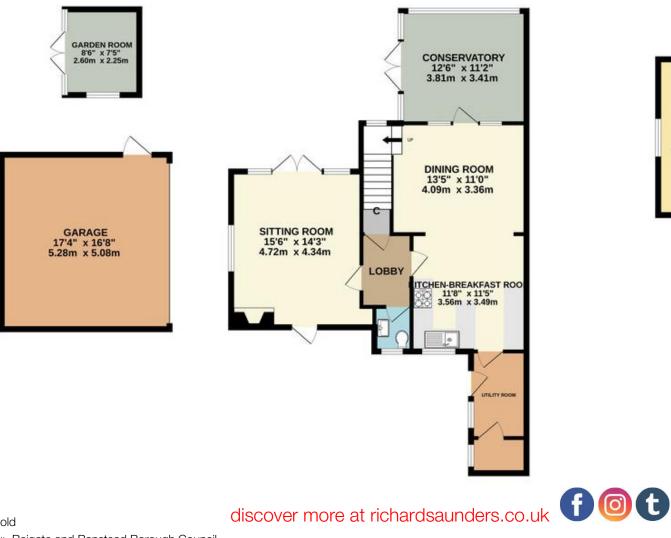

- Hallway
- Sitting Room
- Dining Room
- Kitchen Breakfast Room
- Downstairs Cloakroom
- Conservatory
- Utility Room
- Three Bedrooms
- Family Bathroom
- Double Garage
- Summer House
- Private Garden
- Off-Street Parking

TOTAL FLOOR AREA 1,646 SQ FT / 152.9 SQ M

| Score | Energy rating | Current | Potentia |
|-------|---------------|---------|----------|
| 92+   | A             |         |          |
| 81-91 | в             |         |          |
| 69-80 | C             |         | 791 C    |
| 55-68 | D             | 56   D  |          |
| 39-54 | E             |         |          |
| 21-38 | F             |         |          |
| 1-20  | G             |         |          |