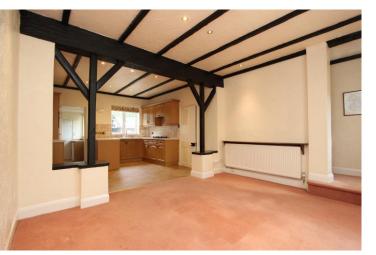

- Hallway
- Sitting Room
- Dining Room
- Kitchen Breakfast Room
- Downstairs Cloakroom
- Conservatory
- Utility Room
- Three Bedrooms
- Family Bathroom
- Double Garage
- Summer House
- Private Garden
- Off-Street Parking

Three Generous Bedrooms | Sought-After Location Backing Pasture Land And Golf Course Beyond | Spacious Sitting Room With Feature Fire | | Conservatory With Views Overlooking Mature Garden | Excellent Storage Throughout | Ample Amount Of Off-Street Parking | Detached Garage | Excellent Potential For Further Enhancements | No Onward Chain