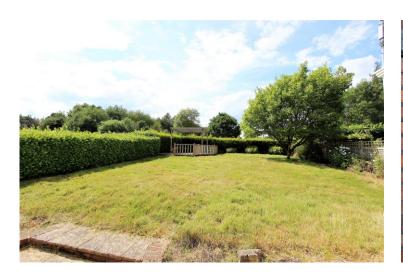

In a sought-after Kingswood location sits this characterful three bedroom semi-detached house backing pasture land. Available with no onward chain, the property has a remarkably spacious interior and secluded gardens with excellent potential to extend (STPP) making this is an ideal property for someone looking to place their own stamp and create a stunning family home in a peaceful location.

An attractive, semi-detached house with wonderful character features in a sought-after edge of village location enjoying views over neighbouring horse paddocks. This spacious three bedroom home offers great potential for further extension and enhancement with most of the principal rooms benefiting from views of the pasture land and golf course. The secluded frontage and southerly-facing rear garden are also features to note. The property is available with no onward chain.

Three Generous Bedrooms | Sought-After Location Backing Pasture Land And Golf Course Beyond | Spacious Sitting Room With Feature Fire | | Conservatory With Views Overlooking Mature Garden | Excellent Storage Throughout | Ample Amount Of Off-Street Parking | Detached Garage | Excellent Potential For Further Enhancements | No Onward Chain