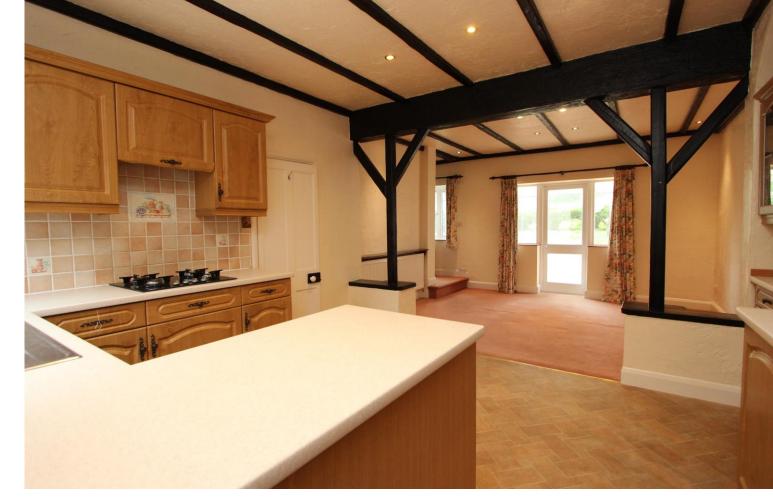

- Hallway
- Sitting Room
- Dining Room
- Kitchen Breakfast Room
- Downstairs Cloakroom
- Conservatory
- Utility Room
- Three Bedrooms
- Family Bathroom
- Double Garage
- Summer House
- Private Garden
- Off-Street Parking

An attractive, semi-detached house with wonderful character features in a sought-after edge of village location enjoying views over neighbouring horse paddocks. This spacious three bedroom home offers great potential for further extension and enhancement with most of the principal rooms benefiting from views of the pasture land and golf course. The secluded frontage and southerly-facing rear garden are also features to note. The property is available with no onward chain.

Three Generous Bedrooms | Sought-After Location Backing Pasture Land And Golf Course Beyond | Spacious Sitting Room With Feature Fire | | Conservatory With Views Overlooking Mature Garden | Excellent Storage Throughout | Ample Amount Of Off-Street Parking | Detached Garage | Excellent Potential For Further Enhancements | No Onward Chain