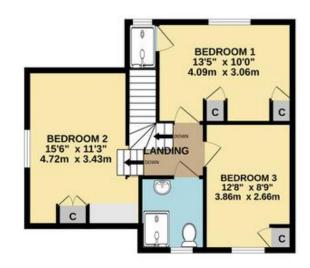

- Hallway
- Sitting Room
- Dining Room
- Kitchen Breakfast Room
- Downstairs Cloakroom
- Conservatory
- Utility Room
- Three Bedrooms
- Family Bathroom
- Double Garage
- Summer House
- Private Garden
- Off-Street Parking

TOTAL FLOOR AREA 1,646 SQ FT / 152.9 SQ M

| Score | Energy rating | Current | Potentia |
|-------|---------------|---------|----------|
| 92+   | A             |         |          |
| 81-91 | в             |         |          |
| 69-80 | C             |         | 791 C    |
| 55-68 | D             | 56   D  |          |
| 39-54 | E             |         |          |
| 21-38 | F             |         |          |
| 1-20  | G             |         |          |