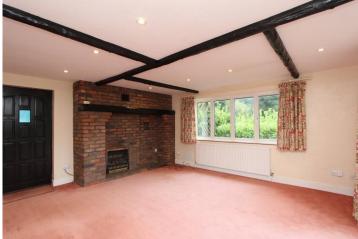

- Hallway
- Sitting Room
- Dining Room
- Kitchen Breakfast Room
- Downstairs Cloakroom
- Conservatory
- Utility Room
- Three Bedrooms
- Family Bathroom
- Double Garage
- Summer House
- Private Garden
- Off-Street Parking

Three Generous Bedrooms | Sought-After Location Backing Pasture Land And Golf Course Beyond | Spacious Sitting Room With Feature Fire | | Conservatory With Views Overlooking Mature Garden | Excellent Storage Throughout | Ample Amount Of Off-Street Parking | Detached Garage | Excellent Potential For Further Enhancements | No Onward Chain