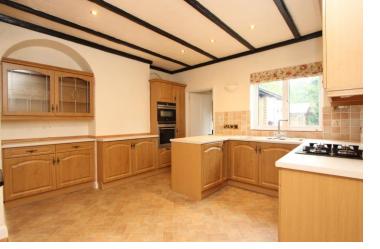

- Hallway
- Sitting Room
- Dining Room
- Kitchen Breakfast Room
- Downstairs Cloakroom
- Conservatory
- Utility Room
- Three Bedrooms
- Family Bathroom
- Double Garage
- Summer House
- Private Garden
- Off-Street Parking

An attractive, semi-detached house with wonderful character features in a sought-after edge of village location enjoying views over neighbouring horse paddocks. This spacious three bedroom home offers great potential for further extension and enhancement with most of the principal rooms benefiting from views of the pasture land and golf course. The secluded frontage and southerly-facing rear garden are also features to note. The property is available with no onward chain.

Three Generous Bedrooms | Sought-After Location Backing Pasture Land And Golf Course Beyond | Spacious Sitting Room With Feature Fire | | Conservatory With Views Overlooking Mature Garden | Excellent Storage Throughout | Ample Amount Of Off-Street Parking | Detached Garage | Excellent Potential For Further Enhancements | No Onward Chain