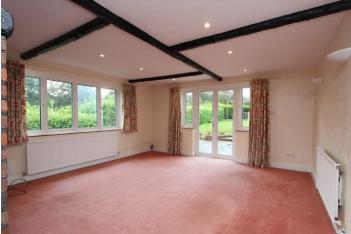

- Hallway
- Sitting Room
- Dining Room
- Kitchen Breakfast Room
- Downstairs Cloakroom
- Conservatory
- Utility Room
- Three Bedrooms
- Family Bathroom
- Double Garage
- Summer House
- Private Garden
- Off-Street Parking

Three Generous Bedrooms | Sought-After Location Backing Pasture Land And Golf Course Beyond | Spacious Sitting Room With Feature Fire | Conservatory With Views Overlooking Mature Garden | Excellent Storage Throughout | Ample Amount Of Off-Street Parking | Detached Garage | Excellent Potential For Further Enhancements | No Onward Chain