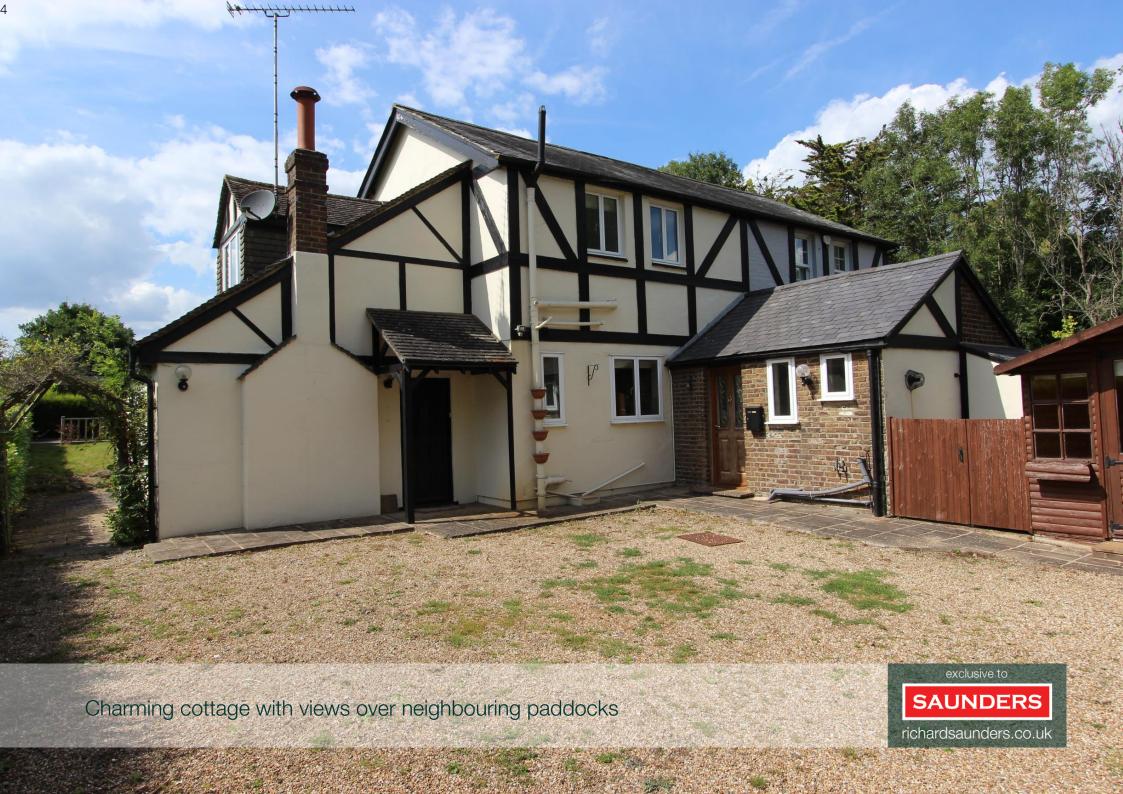

## Warren Cottages Waterhouse Lane Kingswood KT20 6LB

Kingswood Village ½ mile Epsom 4 miles Sutton 5 miles Reigate 3 miles London 17 miles M23/M25 3 miles London by rail 40 minutes All times and distances are approximate

In a sought-after Kingswood location sits this characterful three bedroom semi-detached house backing pasture land. Available with no onward chain, the property has a remarkably spacious interior and secluded gardens with excellent potential to extend (STPP) making this is an ideal property for someone looking to place their own stamp and create a stunning family home in a peaceful location.

The house enjoys views over neighbouring field and situated just over half a mile from Kingswood Village. Kingswood Station offers the commuter frequent services to London Bridge and Victoria in just 40 minutes and the M25 motorway is accessible within a few minutes at Reigate Hill (Junction 8), thus enabling fast routes to both Gatwick and Heathrow airports in around 20 and 45 minutes respectively, as well as the coastal ports. The village has local shopping, fine restaurants, café and the Kingswood Arms pub whilst the bustling High Streets of Banstead Village, Epsom and Reigate are all within a short drive.

An attractive, semi-detached house with wonderful character features in a sought-after edge of village location enjoying views over neighbouring horse paddocks. This spacious three bedroom home offers great potential for further extension and enhancement with most of the principal rooms benefiting from views of the pasture land and golf course. The secluded frontage and southerly-facing rear garden are also features to note. The property is available with no onward chain.