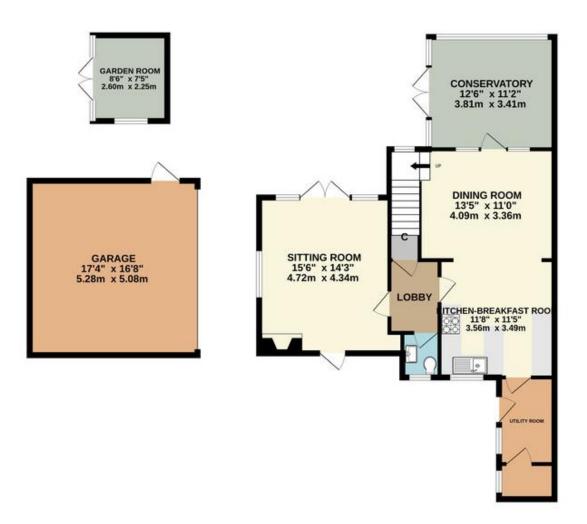

- Hallway
- Sitting Room
- Dining Room
- Kitchen Breakfast Room
- Downstairs Cloakroom
- Conservatory
- Utility Room
- Three Bedrooms
- Family Bathroom
- Double Garage
- Summer House
- Private Garden
- Off-Street Parking

TOTAL FLOOR AREA 1,646 SQ FT / 152.9 SQ M

Tenure: Freehold

Local Authority: Reigate and Banstead Borough Council

Council Tax Band: E All mains services

To the best of our knowledge on production of this brochure