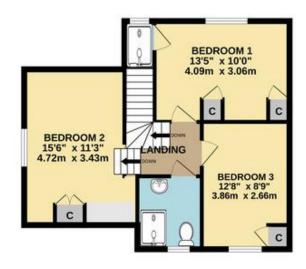

- Hallway
- Sitting Room
- Dining Room
- Kitchen Breakfast Room
- Downstairs Cloakroom
- Conservatory
- Utility Room
- Three Bedrooms
- Family Bathroom
- Double Garage
- Summer House
- Private Garden
- Off-Street Parking

TOTAL FLOOR AREA 1,646 SQ FT / 152.9 SQ M

Tenure: Freehold

Local Authority: Reigate and Banstead Borough Council

Council Tax Band: E All mains services

To the best of our knowledge on production of this brochure