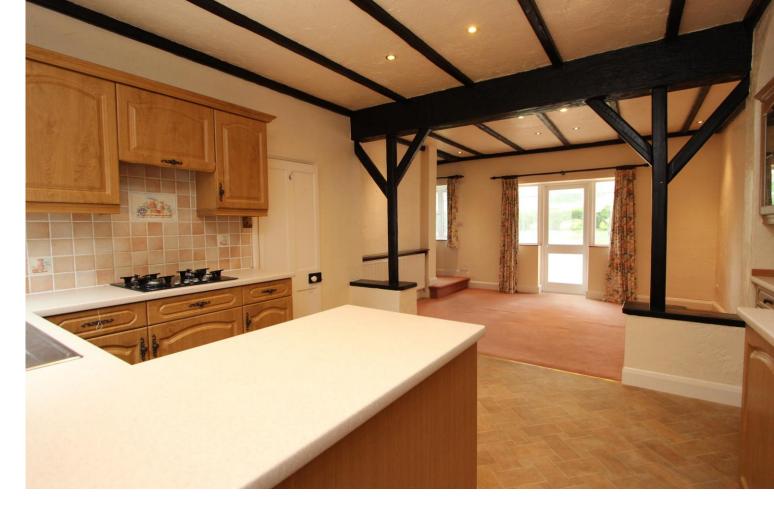

- Hallway
- Sitting Room
- Dining Room
- Kitchen Breakfast Room
- Downstairs Cloakroom
- Conservatory
- Utility Room
- Three Bedrooms
- Family Bathroom
- Double Garage
- Summer House
- Private Garden
- Off-Street Parking

An attractive, semi-detached house with wonderful character features in a sought-after edge of village location enjoying views over neighbouring horse paddocks. This spacious three bedroom home offers great potential for further extension and enhancement with most of the principal rooms benefiting from views of the pasture land and golf course. The secluded frontage and southerly-facing rear garden are also features to note. The property is available with no onward chain.