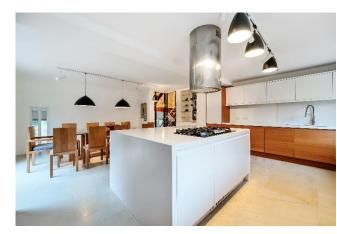

  Sitting Room 

  Conservatory
- Family Room Kitchen Dining Room
- 5 Bedrooms and 2 Bathrooms including Principal Suite Study or Bedroom 6
- Double Garage Frontage of 65' Some 130' x 60' Rear Garden
- In all, around 0.29 Acre

## The many features of this fine home include:

- Spacious and bright interior with unique design
- Crisp, modern kitchen with quartz surfaces
- Quality integrated kitchen appliances
- Two modern, re-fitted bathrooms both with separate shower
- Naturally secluded rear garden