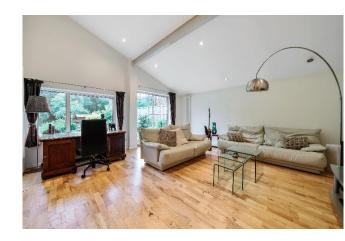

The interior is bright and spacious, with a split-level design creating excellent, separate living rooms and a bespoke fitted kitchen – dining room with space for all the family and also ideal for those who like to host.

## The many features of this fine home include:

- Spacious and bright interior with unique design
- Crisp, modern kitchen with quartz surfaces
- Quality integrated kitchen appliances
- Two modern, re-fitted bathrooms both with separate shower
- Naturally secluded rear garden