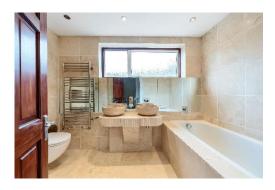

Upstairs there are five bedrooms and two bathrooms including the principal suite, both bathrooms have been refitted and have both baths and separate showers. On the very top of the house and away from the rest of the rooms, there's a study which could also be used as a bedroom if preferred.

## The many features of this fine home include:

- Spacious and bright interior with unique design
- Crisp, modern kitchen with quartz surfaces
- Quality integrated kitchen appliances
- Two modern, re-fitted bathrooms both with separate shower
- Naturally secluded rear garden