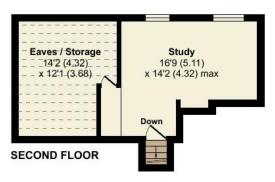

Upstairs there are five bedrooms and two bathrooms including the principal suite, both bathrooms have been refitted and have both baths and separate showers. On the very top of the house and away from the rest of the rooms, there's a study which could also be used as a bedroom if preferred.