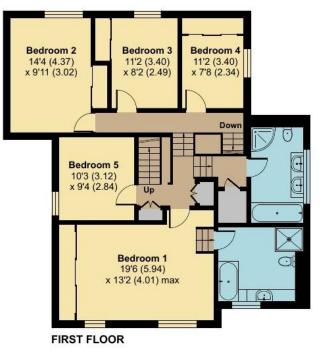

  Sitting Room 

  Conservatory
- Family Room Kitchen Dining Room
- 5 Bedrooms and 2 Bathrooms including Principal Suite Study or Bedroom 6
- Double Garage Frontage of 65' Some 130' x 60' Rear Garden
- In all, around 0.29 Acre

Upstairs there are five bedrooms and two bathrooms including the principal suite, both bathrooms have been refitted and have both baths and separate showers. On the very top of the house and away from the rest of the rooms, there's a study which could also be used as a bedroom if preferred.