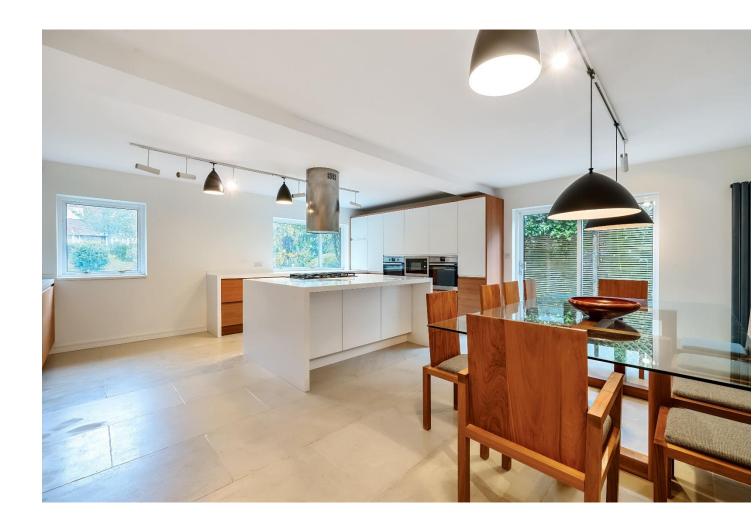

The interior is bright and spacious, with a split-level design creating excellent, separate living rooms and a bespoke fitted kitchen – dining room with space for all the family and also ideal for those who like to host.

## The many features of this fine home include:

- Spacious and bright interior with unique design
- Crisp, modern kitchen with quartz surfaces
- Quality integrated kitchen appliances
- Two modern, re-fitted bathrooms both with separate shower
- Naturally secluded rear garden