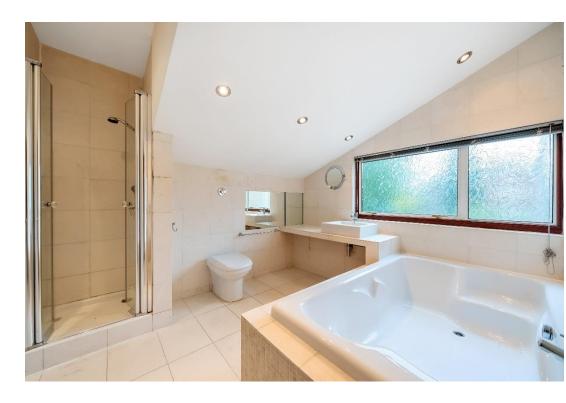

Upstairs there are five bedrooms and two bathrooms including the principal suite, both bathrooms have been refitted and have both baths and separate showers. On the very top of the house and away from the rest of the rooms, there's a study which could also be used as a bedroom if preferred.

## The many features of this fine home include:

- Spacious and bright interior with unique design
- Crisp, modern kitchen with quartz surfaces
- Quality integrated kitchen appliances
- Two modern, re-fitted bathrooms both with separate shower
- Naturally secluded rear garden