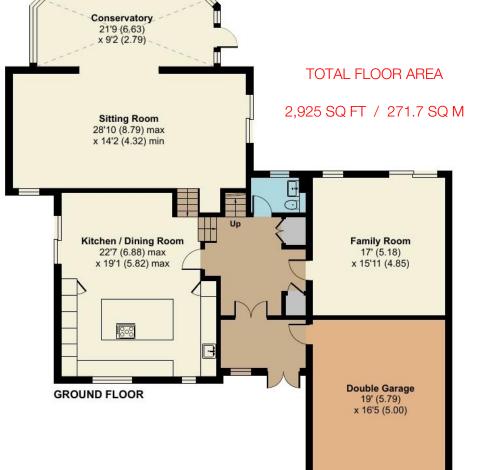

  Sitting Room 

  Conservatory
- Family Room Kitchen Dining Room
- 5 Bedrooms and 2 Bathrooms including Principal Suite Study or Bedroom 6
- Double Garage Frontage of 65' Some 130' x 60' Rear Garden
- In all, around 0.29 Acre

The interior is bright and spacious, with a split-level design creating excellent, separate living rooms and a bespoke fitted kitchen – dining room with space for all the family and also ideal for those who like to host.

- Double-width garage and ample parking
- Gas central heating and replacement double glazing
- Scope for further enhancement, even extension (STPP)
- Exclusive Kingswood location within a mile of the village
- Available immediately with no onward chain