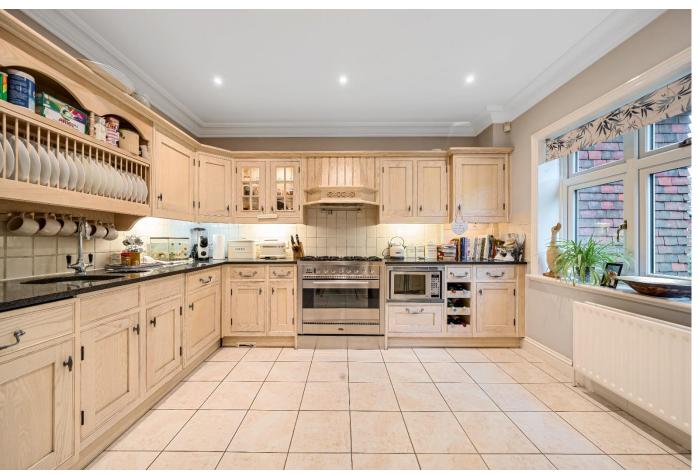

Spacious and bright, the accommodation is arranged around a reception hall and galleried landing. The 'through' sitting room features a traditional stone fireplace and double doors to a South-West aspect balcony and the kitchen is bespoke fitted with limed-oak cabinets, granite surfaces and quality appliances. There are three double bedrooms, one with a Juliet balcony and each with wardrobes. The three luxury bath/shower rooms include one ensuite.

## The many features of this fine home include:

- Superb designer kitchen with granite and appliances
- Replacement double-glazed windows
- Fitted wardrobes to all three bedrooms
- Magnificent 25-acre grounds with gated entrance
- Prestigious Kingswood residence