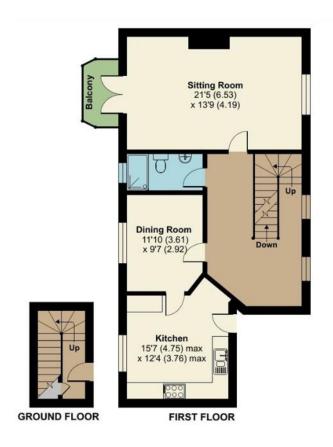

Spacious and bright, the accommodation is arranged around a reception hall and galleried landing. The 'through' sitting room features a traditional stone fireplace and double doors to a South-West aspect balcony and the kitchen is bespoke fitted with limed-oak cabinets, granite surfaces and quality appliances. There are three double bedrooms, one with a Juliet balcony and each with wardrobes. The three luxury bath/shower rooms include one ensuite.

## TOTAL FLOOR AREA

2.217 SQ FT / 206 SQ M

discover more at richardsaunders.co.uk

Tenure: Share of Freehold

Service Charge: £4,179.40 pa plus a variable amount every quarter

Local Authority: Reigate and Banstead Borough Council