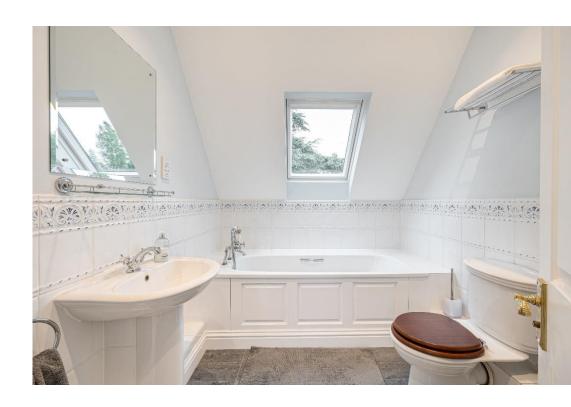

Spacious and bright, the accommodation is arranged around a reception hall and galleried landing. The 'through' sitting room features a traditional stone fireplace and double doors to a South-West aspect balcony and the kitchen is bespoke fitted with limed-oak cabinets, granite surfaces and quality appliances. There are three double bedrooms, one with a Juliet balcony and each with wardrobes. The three luxury bath/shower rooms include one ensuite.