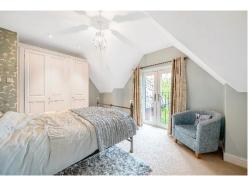

Spacious and bright, the accommodation is arranged around a reception hall and galleried landing. The 'through' sitting room features a traditional stone fireplace and double doors to a South-West aspect balcony and the kitchen is bespoke fitted with limed-oak cabinets, granite surfaces and quality appliances. There are three double bedrooms, one with a Juliet balcony and each with wardrobes. The three luxury bath/shower rooms include one ensuite.