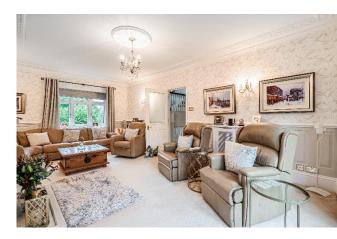

Spacious and bright, the accommodation is arranged around a reception hall and galleried landing. The 'through' sitting room features a traditional stone fireplace and double doors to a South-West aspect balcony and the kitchen is bespoke fitted with limed-oak cabinets, granite surfaces and quality appliances. There are three double bedrooms, one with a Juliet balcony and each with wardrobes. The three luxury bath/shower rooms include one ensuite.