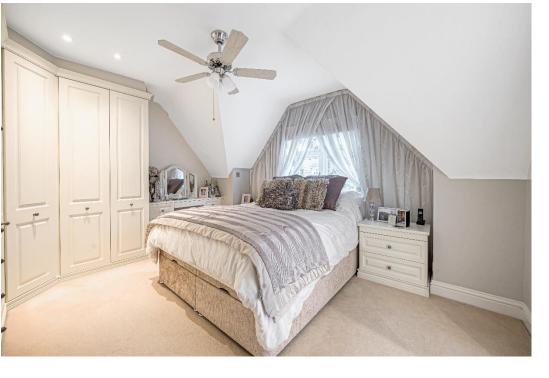

Spacious and bright, the accommodation is arranged around a reception hall and galleried landing. The 'through' sitting room features a traditional stone fireplace and double doors to a South-West aspect balcony and the kitchen is bespoke fitted with limed-oak cabinets, granite surfaces and quality appliances. There are three double bedrooms, one with a Juliet balcony and each with wardrobes. The three luxury bath/shower rooms include one ensuite.

- Spacious sitting room with stone fireplace and balcony
- Gas central heating and Megaflo hot water
- Luxury bathrooms and shower room including ensuite
- Two tennis courts and communal gym
- A beautifully presented duplex apartment