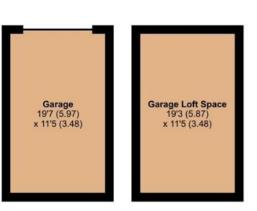

## Price £850,000

View by appointment please, arranged exclusively through Richard Saunders and Company Telephone 01737 360000

- Entrance Vestibule Reception Hall
- Drawing Room with Balcony
   Dining Room
   Kitchen Breakfast Room
- Principal Bedroom with ensuite Bathroom and Shower
- Second and Third Bedrooms
   Guest Bathroom and Shower Room
- Garage with Loft Storage
   Designated Parking and Guest Parking
- Magnificent 25-acre Grounds
   Two Tennis Courts
   Communal Gym

Our client's apartment forms the central part of The Courtyard, one of just five apartments and with a particularly secluded setting. The apartment, mainly on the first and second floors, enjoys views to the rear gardens with an impressive Cedar tree and to the front, pretty ornamental gardens and glimpses of the neighbouring Surrey Downs golf course. Parking is well-catered for and the garage has a great loft space.