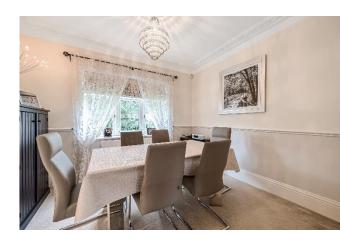

Spacious and bright, the accommodation is arranged around a reception hall and galleried landing. The 'through' sitting room features a traditional stone fireplace and double doors to a South-West aspect balcony and the kitchen is bespoke fitted with limed-oak cabinets, granite surfaces and quality appliances. There are three double bedrooms, one with a Juliet balcony and each with wardrobes. The three luxury bath/shower rooms include one ensuite.