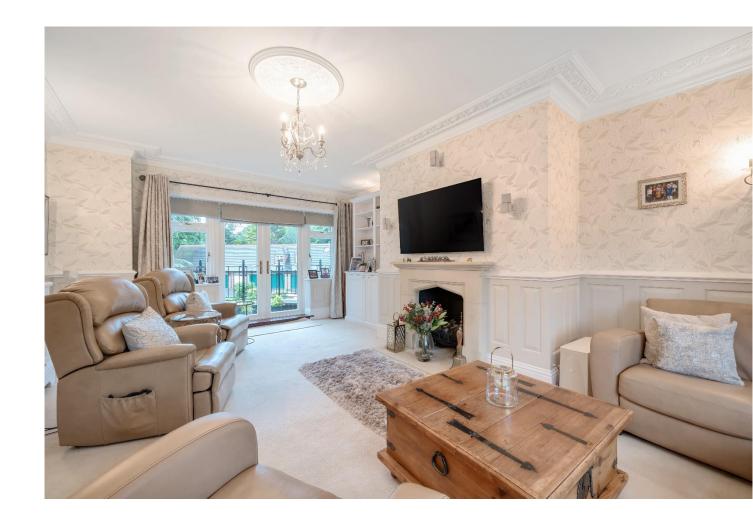

Spacious and bright, the accommodation is arranged around a reception hall and galleried landing. The 'through' sitting room features a traditional stone fireplace and double doors to a South-West aspect balcony and the kitchen is bespoke fitted with limed-oak cabinets, granite surfaces and quality appliances. There are three double bedrooms, one with a Juliet balcony and each with wardrobes. The three luxury bath/shower rooms include one ensuite.

- Spacious sitting room with stone fireplace and balcony
- Gas central heating and Megaflo hot water
- Luxury bathrooms and shower room including ensuite
- Two tennis courts and communal gym
- A beautifully presented duplex apartment