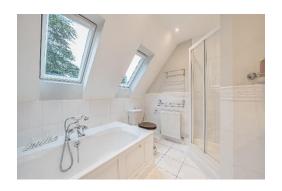

Spacious and bright, the accommodation is arranged around a reception hall and galleried landing. The 'through' sitting room features a traditional stone fireplace and double doors to a South-West aspect balcony and the kitchen is bespoke fitted with limed-oak cabinets, granite surfaces and quality appliances. There are three double bedrooms, one with a Juliet balcony and each with wardrobes. The three luxury bath/shower rooms include one ensuite.