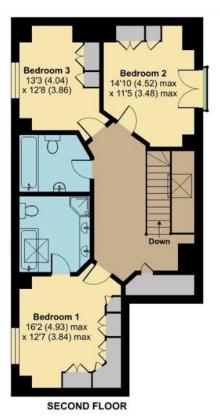

Spacious and bright, the accommodation is arranged around a reception hall and galleried landing. The 'through' sitting room features a traditional stone fireplace and double doors to a South-West aspect balcony and the kitchen is bespoke fitted with limed-oak cabinets, granite surfaces and quality appliances. There are three double bedrooms, one with a Juliet balcony and each with wardrobes. The three luxury bath/shower rooms include one ensuite.

## TOTAL FLOOR AREA

2.217 SQ FT / 206 SQ M

discover more at richardsaunders.co.uk

Tenure: Share of Freehold

Service Charge: £4,179.40 pa plus a variable amount every quarter

Local Authority: Reigate and Banstead Borough Council