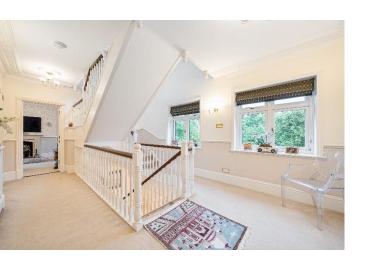

Spacious and bright, the accommodation is arranged around a reception hall and galleried landing. The 'through' sitting room features a traditional stone fireplace and double doors to a South-West aspect balcony and the kitchen is bespoke fitted with limed-oak cabinets, granite surfaces and quality appliances. There are three double bedrooms, one with a Juliet balcony and each with wardrobes. The three luxury bath/shower rooms include one ensuite.