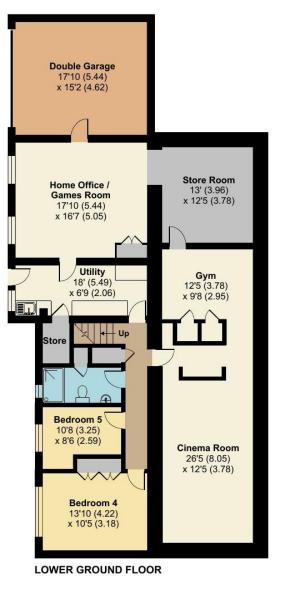

## Offers in Excess of £1.695 million

View by appointment please, arranged exclusively through Richard Saunders and Company Telephone 01737 360000

kingswood@richardsaunders.co.uk

- Entrance Hall
  Cloakroom
  Sitting Room
  Dining Room
  Kitchen Breakfast Room
- Home Office / Games Room
  Cinema
  Gym
  Laundry Room
  Store Room
  Utility Room
- 5 Bedrooms, Dressing Room, 3 Bath / Shower Rooms including Principal Suite and Second Suite
- Double Garage Frontage of some 100' Around 90' x 85' Rear Garden
- In all, 0.37 Acre

Individually designed and built around 1972, this exceptional detached house has been extended and refurbished in recent years to create a family home with great spaces for entertaining.

Its versatile design provides five bedrooms and three bath / shower rooms, whilst some bedrooms can be used as living rooms if preferred and there is existing space for the easy creation of a ground-level annexe.

## The many features of this fine home include:

- An individual and versatile home
- Lovely secluded location with woodland views
- Bespoke fitted kitchen with granite and appliances
- Spacious, double-aspect sitting room with fireplace
- Superb cinema / games room with surround sound

- Ideal for working from home or creation of an annexe
- Double garage and driveway parking
- A stylish and beautifully presented home
- Sought-after Kingswood Warren location
- Available with no onward chain