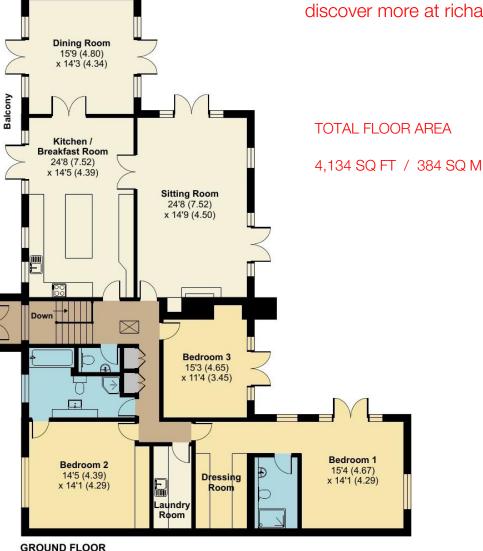

## Offers in Excess of £1.695 million

View by appointment please, arranged exclusively through Richard Saunders and Company Telephone 01737 360000

kingswood@richardsaunders.co.uk

- Entrance Hall
  Cloakroom
  Sitting Room
  Dining Room
  Kitchen Breakfast Room
- Home Office / Games Room
  Cinema
  Gym
  Laundry Room
  Store Room
  Utility Room
- 5 Bedrooms, Dressing Room, 3 Bath / Shower Rooms including Principal Suite and Second Suite
- Double Garage Frontage of some 100' Around 90' x 85' Rear Garden
- In all, 0.37 Acre

The living rooms have wonderful views over the gardens and the woodland opposite. The kitchen is openplan to the vaulted dining room and double doors lead out from both to a broad balcony – ideal for those who like to host.

## The many features of this fine home include:

- An individual and versatile home
- Lovely secluded location with woodland views
- Bespoke fitted kitchen with granite and appliances
- Spacious, double-aspect sitting room with fireplace
- Superb cinema / games room with surround sound