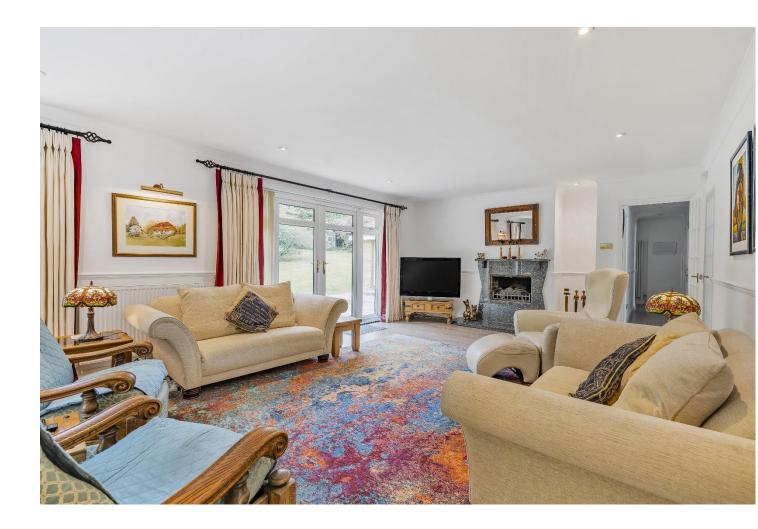

The living rooms have wonderful views over the gardens and the woodland opposite. The kitchen is openplan to the vaulted dining room and double doors lead out from both to a broad balcony – ideal for those who like to host.

## The many features of this fine home include:

- An individual and versatile home
- Lovely secluded location with woodland views
- Bespoke fitted kitchen with granite and appliances
- Spacious, double-aspect sitting room with fireplace
- Superb cinema / games room with surround sound