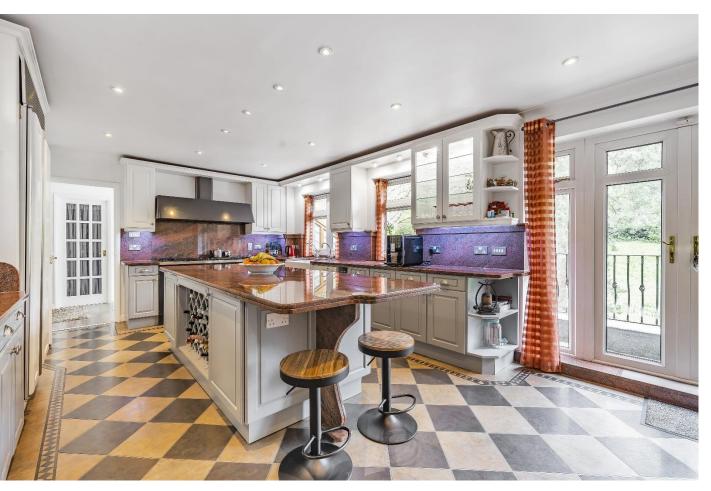

The living rooms have wonderful views over the gardens and the woodland opposite. The kitchen is openplan to the vaulted dining room and double doors lead out from both to a broad balcony – ideal for those who like to host.

## The many features of this fine home include:

- An individual and versatile home
- Lovely secluded location with woodland views
- Bespoke fitted kitchen with granite and appliances
- Spacious, double-aspect sitting room with fireplace
- Superb cinema / games room with surround sound