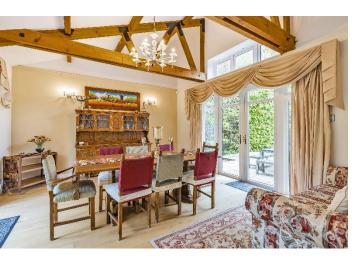

The living rooms have wonderful views over the gardens and the woodland opposite. The kitchen is openplan to the vaulted dining room and double doors lead out from both to a broad balcony – ideal for those who like to host.

## The many features of this fine home include:

- An individual and versatile home
- Lovely secluded location with woodland views
- Bespoke fitted kitchen with granite and appliances
- Spacious, double-aspect sitting room with fireplace
- Superb cinema / games room with surround sound