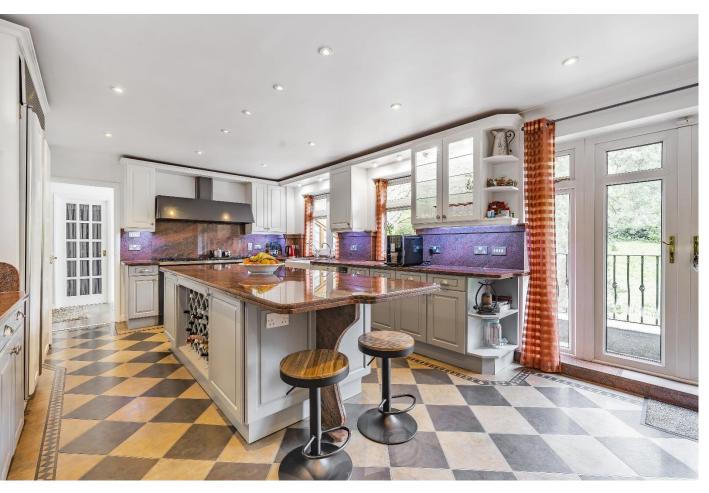

The living rooms have wonderful views over the gardens and the woodland opposite. The kitchen is openplan to the vaulted dining room and double doors lead out from both to a broad balcony – ideal for those who like to host.

## The many features of this fine home include:

- An individual and versatile home
- Lovely secluded location with woodland views
- Bespoke fitted kitchen with granite and appliances
- Spacious, double-aspect sitting room with fireplace
- Superb cinema / games room with surround sound