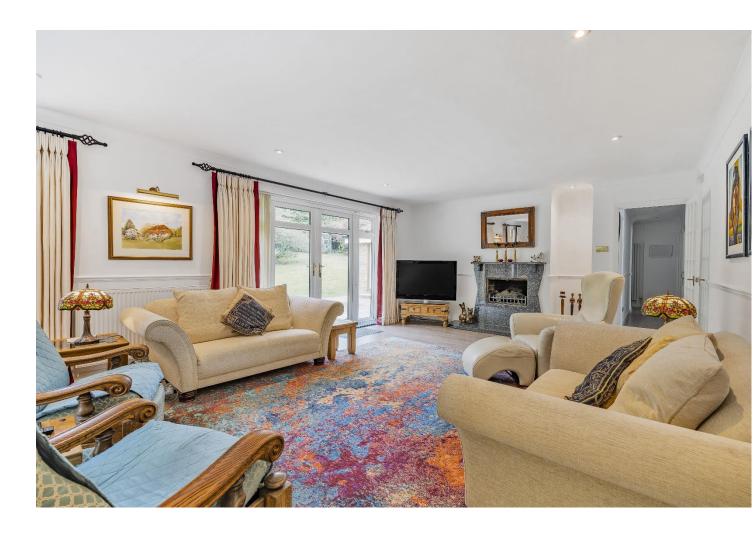

The living rooms have wonderful views over the gardens and the woodland opposite. The kitchen is openplan to the vaulted dining room and double doors lead out from both to a broad balcony – ideal for those who like to host.

## The many features of this fine home include:

- An individual and versatile home
- Lovely secluded location with woodland views
- Bespoke fitted kitchen with granite and appliances
- Spacious, double-aspect sitting room with fireplace
- Superb cinema / games room with surround sound