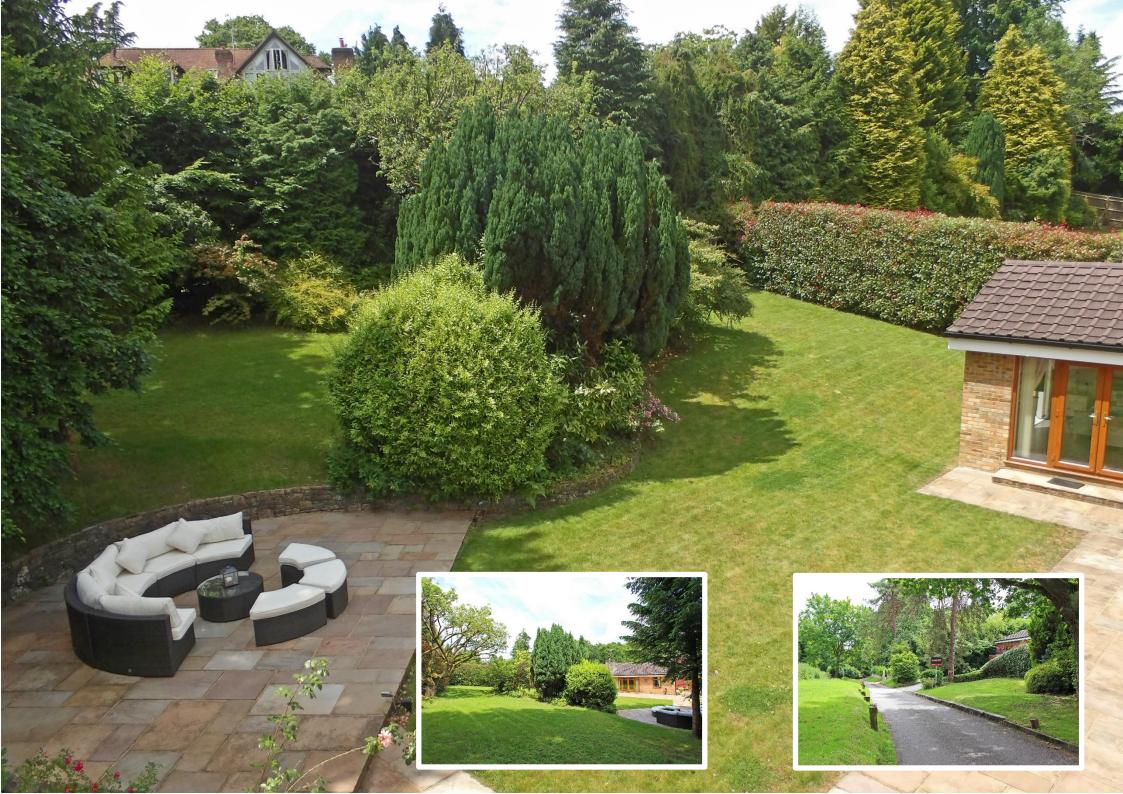

There is a double garage in addition to driveway parking and the mature gardens have all-season privacy and display and enjoy a South-Westerly aspect to the rear.

An interior viewing is strongly recommended.