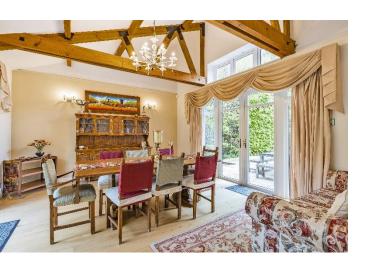

The living rooms have wonderful views over the gardens and the woodland opposite. The kitchen is openplan to the vaulted dining room and double doors lead out from both to a broad balcony – ideal for those who like to host.