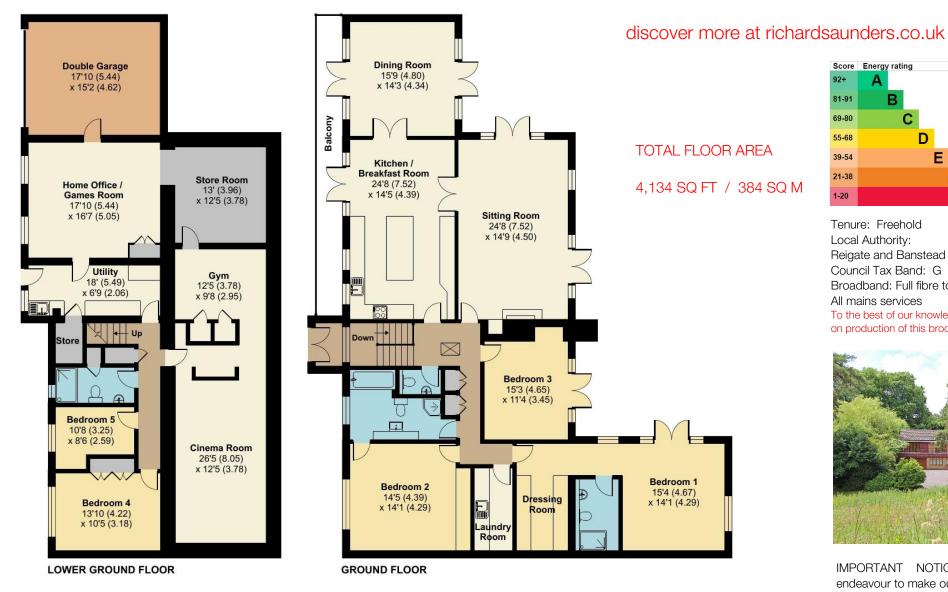

## Price £1.75 million

View by appointment please, arranged exclusively through Richard Saunders and Company Telephone 01737 360000

kingswood@richardsaunders.co.uk

- Entrance Hall Cloakroom Sitting Room Dining Room Kitchen Breakfast Room
- Home Office / Games Room
   Cinema
   Gym
   Laundry Room
   Store Room
   Utility Room
- 5 Bedrooms, Dressing Room, 3 Bath / Shower Rooms including Principal Suite and Second Suite
- Double Garage Frontage of some 100' Around 90' x 85' Rear Garden
- In all, 0.37 Acre

Its versatile design provides five bedrooms and three bath / shower rooms, whilst some bedrooms can be used as living rooms if preferred and there is existing space for the easy creation of a ground-level annexe.

The living rooms have wonderful views over the gardens and the woodland opposite. The kitchen is openplan to the vaulted dining room and double doors lead out from both to a broad balcony – ideal for those who like to host.

There is a double garage in addition to driveway parking and the mature gardens have all-season privacy and display and enjoy a South-Westerly aspect to the rear.

An interior viewing is strongly recommended.