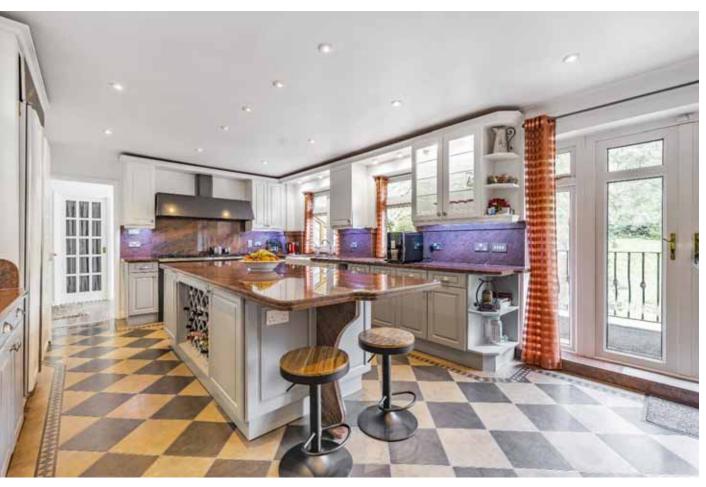

The living rooms have wonderful views over the gardens and the woodland opposite. The kitchen is openplan to the vaulted dining room and double doors lead out from both to a broad balcony – ideal for those who like to host.

- An individual and versatile home
- Lovely secluded location with woodland views
- Bespoke fitted kitchen with granite and appliances
- Spacious, double-aspect sitting room with fireplace
- Superb cinema / games room with surround sound