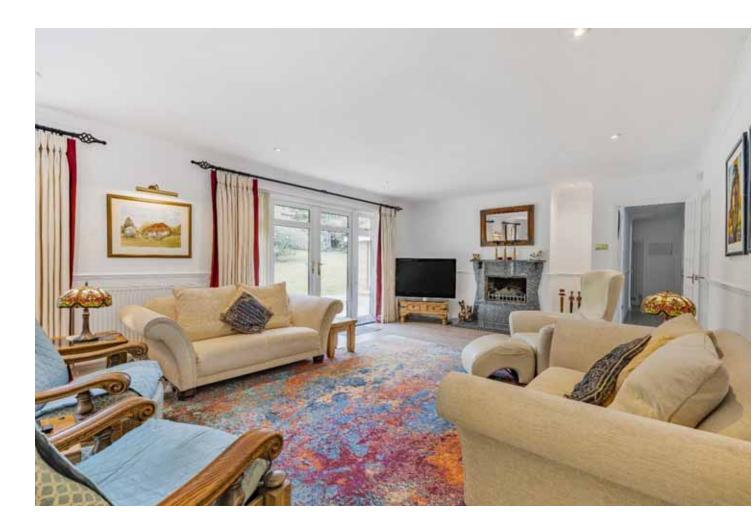

- An individual and versatile home
- Lovely secluded location with woodland views
- Bespoke fitted kitchen with granite and appliances
- Spacious, double-aspect sitting room with fireplace
- Superb cinema / games room with surround sound