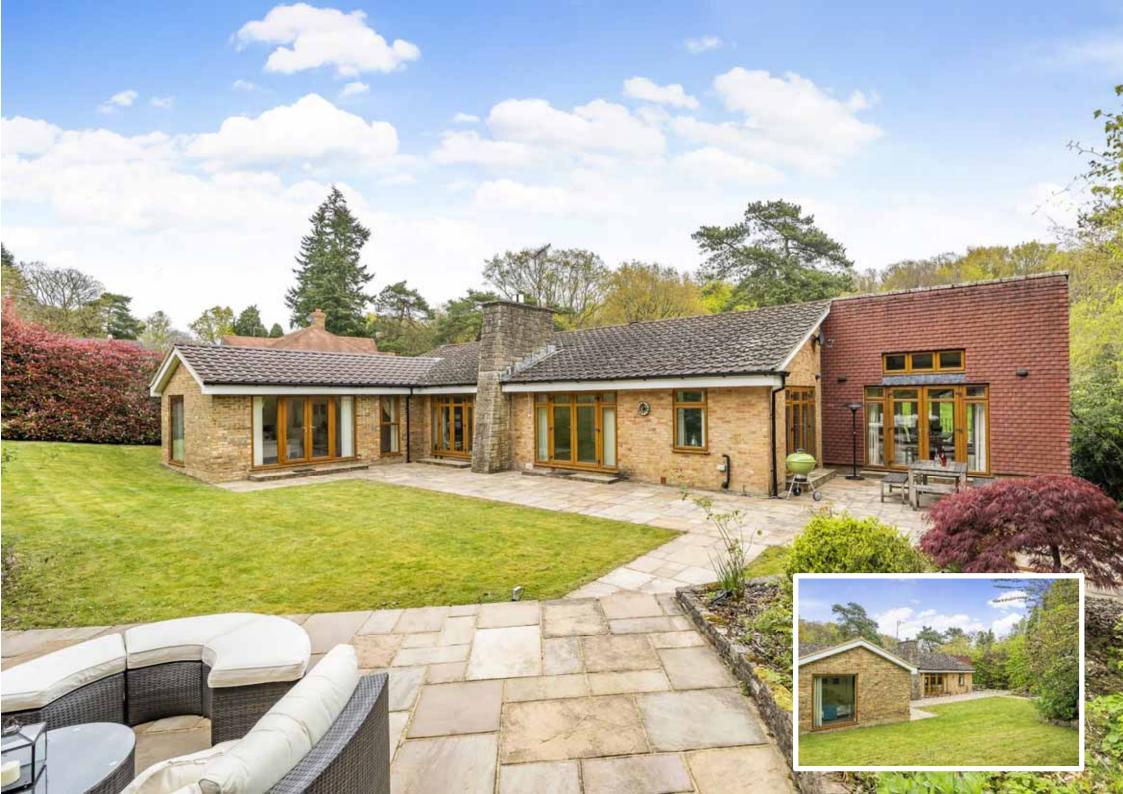

## Sandy Lane Kingswood KT20

London 17 miles
Reigate 5 miles Epsom 5 miles
Kingswood Village 1 mile
London by rail 40 minutes
M25 (Junction 8) 4 miles
All times and distances are approximate

In one of the more private locations within the exclusive Kingswood Warren, this outstanding modern house enjoys delightful woodland views.

A stylish and individual home offering spacious and versatile accommodation of over 4,000 sq ft with beautiful gardens.

The living rooms have wonderful views over the gardens and the woodland opposite. The kitchen is openplan to the vaulted dining room and double doors lead out from both to a broad balcony – ideal for those who like to host.

There is a double garage in addition to driveway parking and the mature gardens have all-season privacy and display and enjoy a South-Westerly aspect to the rear.

An interior viewing is strongly recommended.