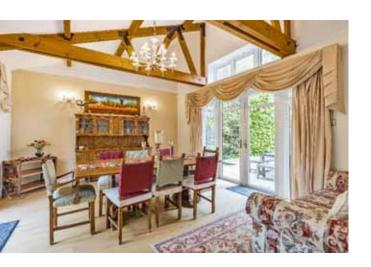

The living rooms have wonderful views over the gardens and the woodland opposite. The kitchen is openplan to the vaulted dining room and double doors lead out from both to a broad balcony – ideal for those who like to host.