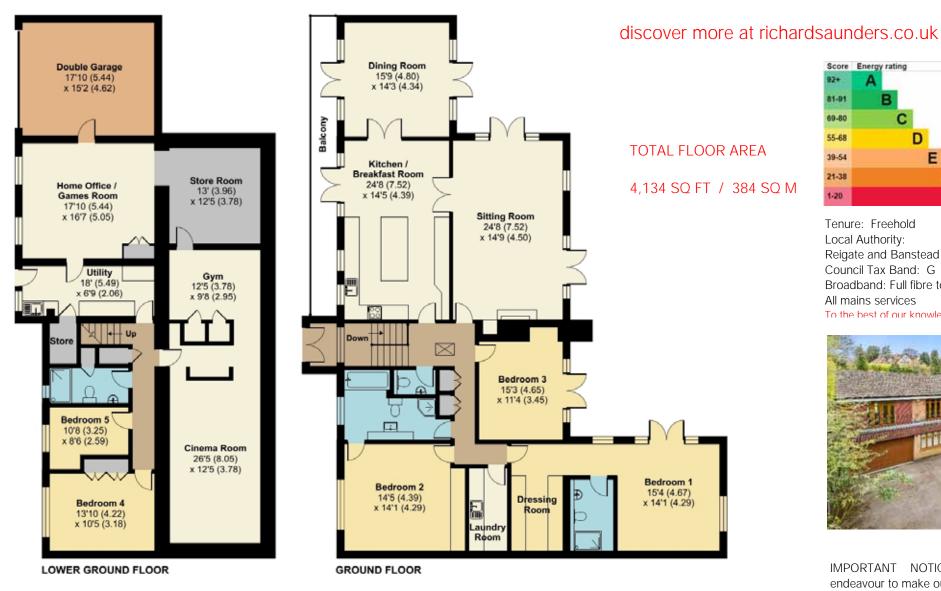

A stylish and individual home offering spacious and versatile accommodation of over 4,000 sq ft with beautiful gardens.

Its versatile design provides five bedrooms and three bath / shower rooms, whilst some bedrooms can be used as living rooms if preferred and there is existing space for the easy creation of a ground-level annexe.

Tenure: Freehold Local Authority:

Reigate and Banstead Borough Council

Council Tax Band: G

Broadband: Full fibre to property

All mains services

To the best of our knowledge

IMPORTANT NOTICE TO PURCHASERS: We endeavour to make our sales particulars accurate and reliable, however, they do not constitute or form part of an offer or any contract and none is to be relied upon as statements of representation or fact. The services, systems and appliances listed in this specification have not been tested by us and no guarantees as to their operating ability or efficiency are given. All measurements have been taken as guide to prospective buyers only, and are not precise. If you require clarification or further information on any points, please contact us, especially if you are travelling some distance to view.