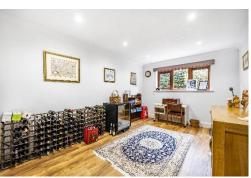

Built in 1987, this distinctive modern house was designed with an elevated setting to enjoy the views across the lane to the protected woodland opposite.

The interior is remarkably spacious and light with a versatile layout. The large sitting room, orangery and snug have views over the rear garden and the oak-Shaker kitchen is open plan to the dining room with double doors leading out onto a raised decked terrace, perfect for entertaining. A few steps down from the hall leads to further rooms which would easily create an independent annexe, of interest to an extended family.