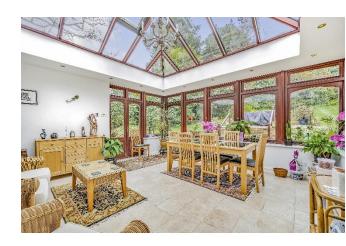

Built in 1987, this distinctive modern house was designed with an elevated setting to enjoy the views across the lane to the protected woodland opposite.

The interior is remarkably spacious and light with a versatile layout. The large sitting room, orangery and snug have views over the rear garden and the oak-Shaker kitchen is open plan to the dining room with double doors leading out onto a raised decked terrace, perfect for entertaining. A few steps down from the hall leads to further rooms which would easily create an independent annexe, of interest to an extended family.