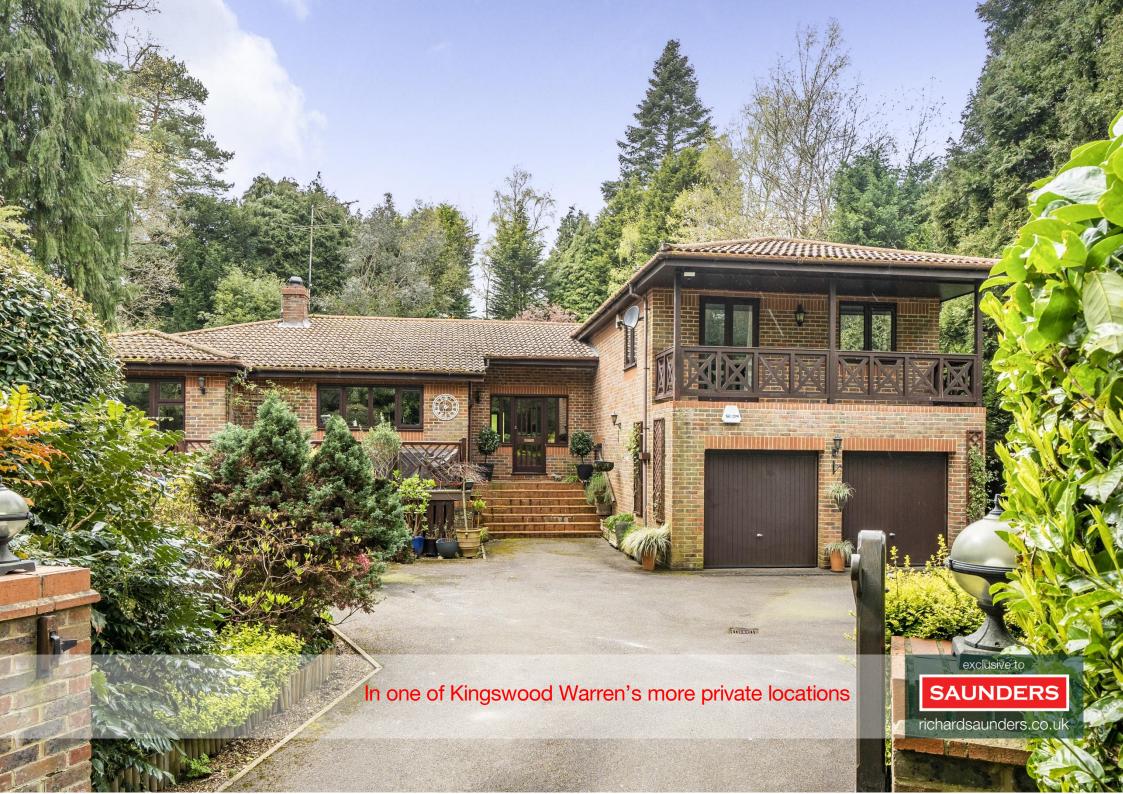

## Sandy Lane Kingswood KT20 6NL

London 17 miles
Reigate 5 miles Epsom 5 miles
Kingswood Village 1 mile
London by rail 40 minutes
M25 (Junction 8) 4 miles
All times and distances are approximate

In a quiet, tucked away location in the exclusive Kingswood Warren, this individual modern house offers great versatility.

A spacious home of over 3,300 square feet with an elevated setting in its beautiful landscaped gardens, in all almost half an acre.

Built in 1987, this distinctive modern house was designed with an elevated setting to enjoy the views across the lane to the protected woodland opposite.

The interior is remarkably spacious and light with a versatile layout. The large sitting room, orangery and snug have views over the rear garden and the oak-Shaker kitchen is open plan to the dining room with double doors leading out onto a raised decked terrace, perfect for entertaining. A few steps down from the hall leads to further rooms which would easily create an independent annexe, of interest to an extended family.

This property is available immediately with no onward chain.

In one of Kingswood Warren's more private locations, this property enjoys tranquillity whilst being around a mile from Kingswood Station and the village with its local shopping, Waterhouse café and the Kingswood Arms gastro pub.