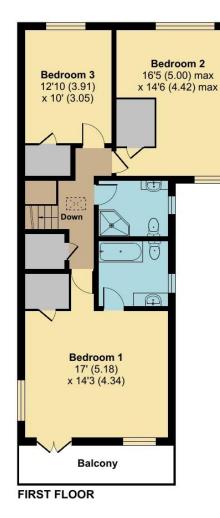

The principal bedroom has an ensuite bathroom and its own private balcony and the other bedrooms are served by a family shower room.

Certainly a feature of this home, the mature and landscaped gardens give all-season display and natural privacy and there's ample secure parking in addition to the double width garage.