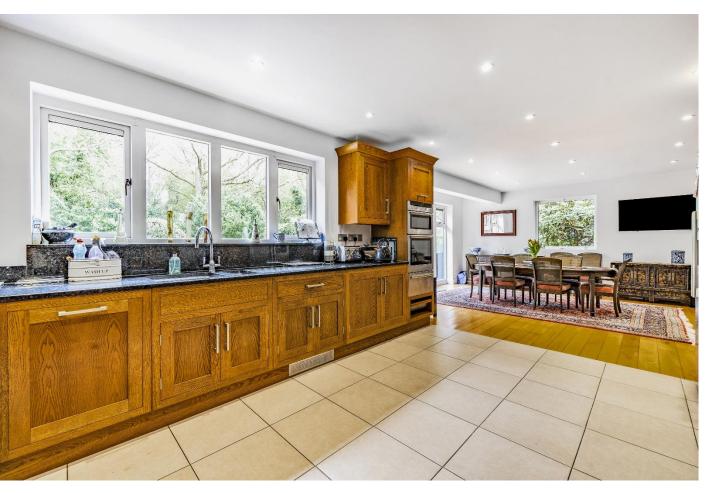

Built in 1987, this distinctive modern house was designed with an elevated setting to enjoy the views across the lane to the protected woodland opposite.

The interior is remarkably spacious and light with a versatile layout. The large sitting room, orangery and snug have views over the rear garden and the oak-Shaker kitchen is open plan to the dining room with double doors leading out onto a raised decked terrace, perfect for entertaining. A few steps down from the hall leads to further rooms which would easily create an independent annexe, of interest to an extended family.

## The many features of this fine home include:

- An individual, versatile and characterful home
- Lovely secluded location with woodland views
- Oak 'Shaker' style kitchen with granite and appliances
- Gas warm air heating and replacement double-glazing
- Luxury ensuite bathroom and family shower room