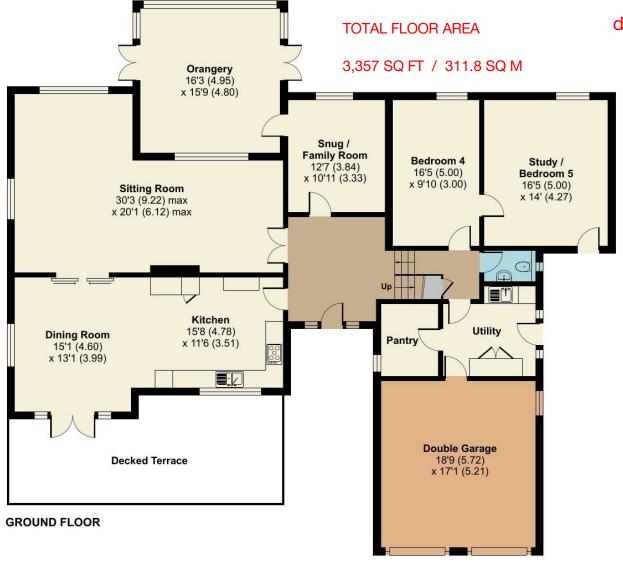

A spacious home of over 3,300 square feet with an elevated setting in its beautiful landscaped gardens, in all almost half an acre.

Built in 1987, this distinctive modern house was designed with an elevated setting to enjoy the views across the lane to the protected woodland opposite.

The interior is remarkably spacious and light with a versatile layout. The large sitting room, orangery and snug have views over the rear garden and the oak-Shaker kitchen is open plan to the dining room with double doors leading out onto a raised decked terrace, perfect for entertaining. A few steps down from the hall leads to further rooms which would easily create an independent annexe, of interest to an extended family.

## The many features of this fine home include:

- An individual, versatile and characterful home
- Lovely secluded location with woodland views
- Oak 'Shaker' style kitchen with granite and appliances
- Gas warm air heating and replacement double-glazing
- Luxury ensuite bathroom and family shower room

- Broad frontage to this prestigious private avenue
- Detached double garage and gated driveway
- Plenty of scope for adding value
- Superbly presented throughout
- Available immediately with no onward chain