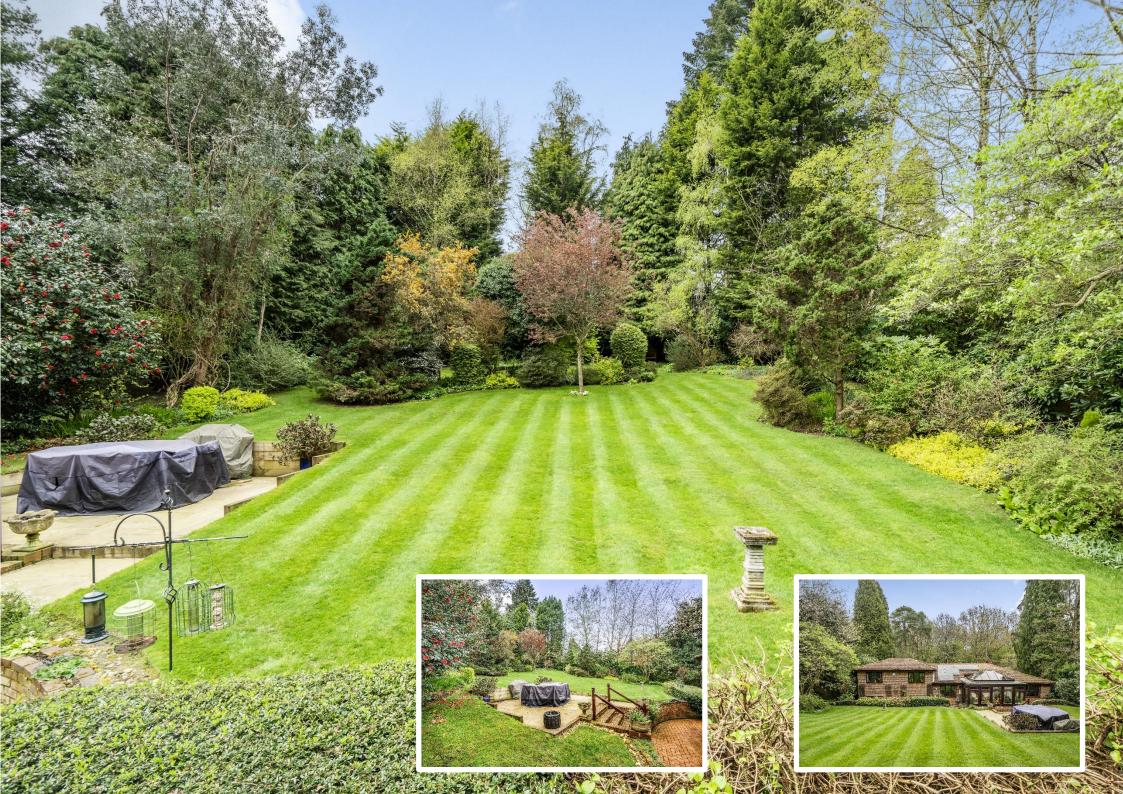

A spacious home of over 3,300 square feet with an elevated setting in its beautiful landscaped gardens, in all almost half an acre.

The principal bedroom has an ensuite bathroom and its own private balcony and the other bedrooms are served by a family shower room.

Certainly a feature of this home, the mature and landscaped gardens give all-season display and natural privacy and there's ample secure parking in addition to the double width garage.

- Broad frontage to this prestigious private avenue
- Detached double garage and gated driveway
- Plenty of scope for adding value
- Superbly presented throughout
- Available immediately with no onward chain