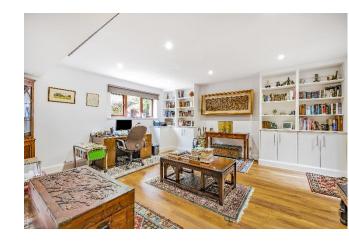

Built in 1987, this distinctive modern house was designed with an elevated setting to enjoy the views across the lane to the protected woodland opposite.

The interior is remarkably spacious and light with a versatile layout. The large sitting room, orangery and snug have views over the rear garden and the oak-Shaker kitchen is open plan to the dining room with double doors leading out onto a raised decked terrace, perfect for entertaining. A few steps down from the hall leads to further rooms which would easily create an independent annexe, of interest to an extended family.