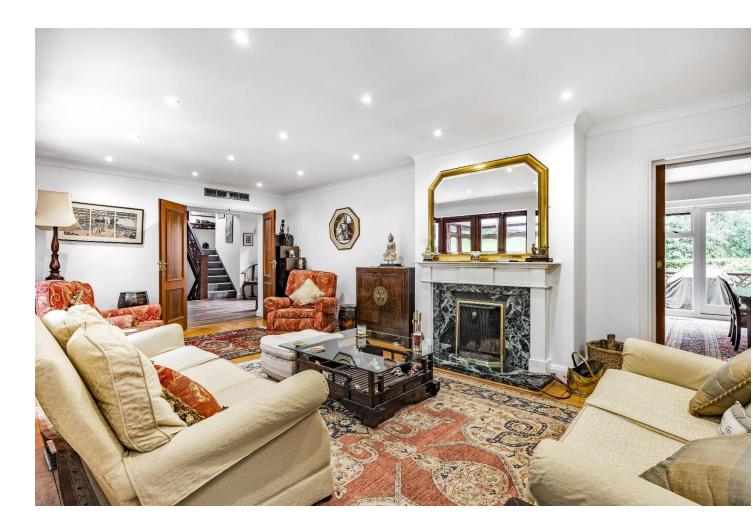

Built in 1987, this distinctive modern house was designed with an elevated setting to enjoy the views across the lane to the protected woodland opposite.

The interior is remarkably spacious and light with a versatile layout. The large sitting room, orangery and snug have views over the rear garden and the oak-Shaker kitchen is open plan to the dining room with double doors leading out onto a raised decked terrace, perfect for entertaining. A few steps down from the hall leads to further rooms which would easily create an independent annexe, of interest to an extended family.