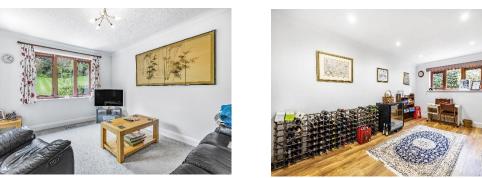

Built in 1987, this distinctive modern house was designed with an elevated setting to enjoy the views across the lane to the protected woodland opposite.

The interior is remarkably spacious and light with a versatile layout. The large sitting room, orangery and snug have views over the rear garden and the oak-Shaker kitchen is open plan to the dining room with double doors leading out onto a raised decked terrace, perfect for entertaining. A few steps down from the hall leads to further rooms which would easily create an independent annexe, of interest to an extended family.