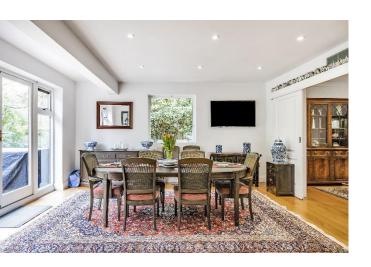

Built in 1987, this distinctive modern house was designed with an elevated setting to enjoy the views across the lane to the protected woodland opposite.

The interior is remarkably spacious and light with a versatile layout. The large sitting room, orangery and snug have views over the rear garden and the oak-Shaker kitchen is open plan to the dining room with double doors leading out onto a raised decked terrace, perfect for entertaining. A few steps down from the hall leads to further rooms which would easily create an independent annexe, of interest to an extended family.