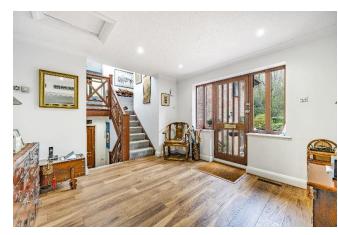

Built in 1987, this distinctive modern house was designed with an elevated setting to enjoy the views across the lane to the protected woodland opposite.

The interior is remarkably spacious and light with a versatile layout. The large sitting room, orangery and snug have views over the rear garden and the oak-Shaker kitchen is open plan to the dining room with double doors leading out onto a raised decked terrace, perfect for entertaining. A few steps down from the hall leads to further rooms which would easily create an independent annexe, of interest to an extended family.