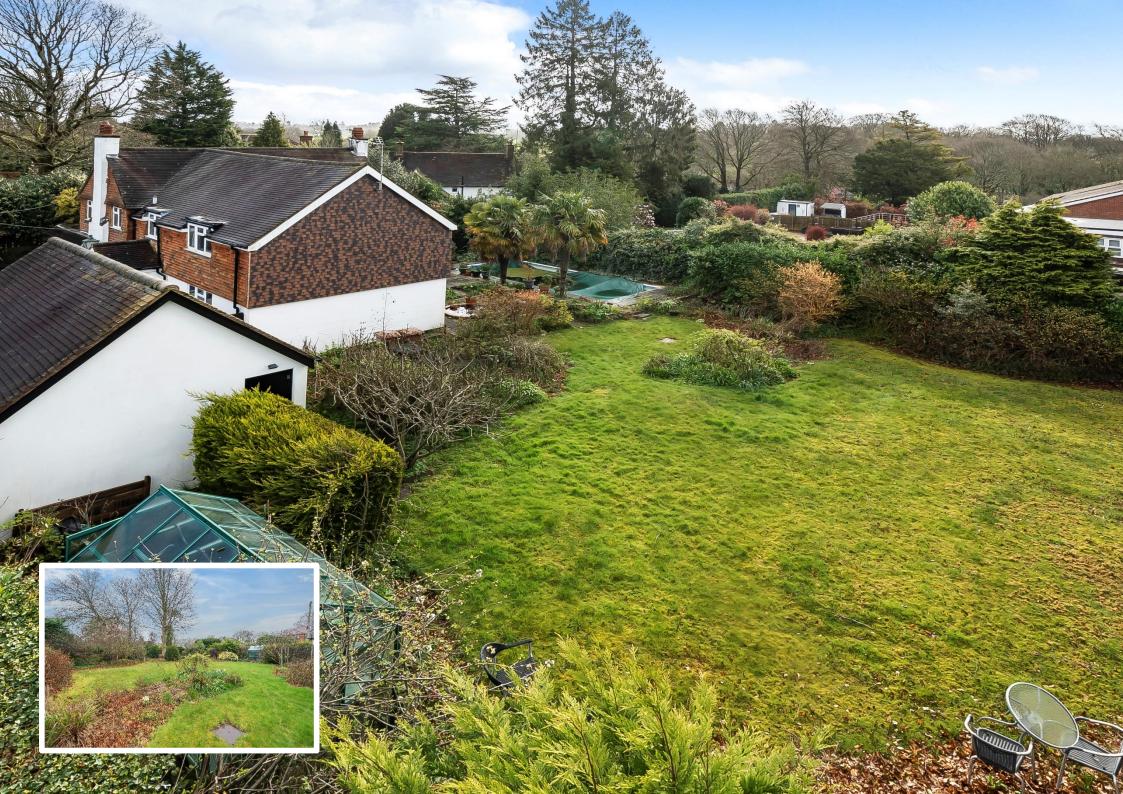

Set in around one third of an acre with lovely secluded gardens and swimming pool, a good size family home.

There are four bedrooms, three have wardrobes and there's an ensuite bathroom to the principal bedroom. A detached double garage is supplemented by further parking and the secluded rear garden features a swimming pool and enjoys a South-West aspect.

Available for the first time in over 40 years and now without an ongoing chain.

This property enjoys a naturally secluded location with a broad frontage onto one of Kingswood's most sought-after private avenues.