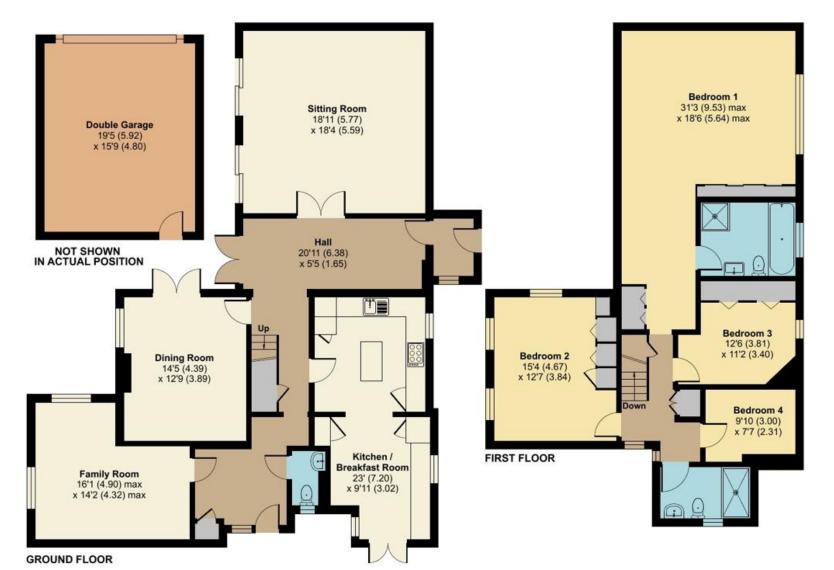

Extended and refurbished some years later, the house now offers a bright and well-appointed family home with plenty of potential for further extension, updating and transformation.

The ground floor has three living rooms with a spacious sitting room that has two sets of sliding doors to the garden. The cream Shaker-style kitchen has oak work surfaces, a range cooker and appliances as well as offering space for a breakfast table.

There are four bedrooms, three have wardrobes and there's an ensuite bathroom to the principal bedroom. A detached double garage is supplemented by further parking and the secluded rear garden features a swimming pool and enjoys a South-West aspect.

Tenure: Freehold

Local Authority: Reigate and Banstead

Borough Council Council Tax Band: G FFTC Broadband All mains services

To the best of our knowledge on production of

this brochure

TOTAL FLOOR AREA 2,773 SQ FT / 257.5 SQ M