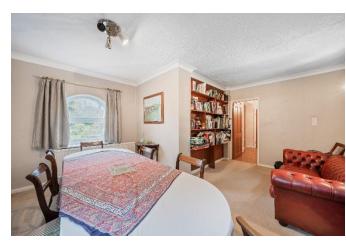

Extended and refurbished some years later, the house now offers a bright and well-appointed family home with plenty of potential for further extension, updating and transformation.

The ground floor has three living rooms with a spacious sitting room that has two sets of sliding doors to the garden. The cream Shaker-style kitchen has oak work surfaces, a range cooker and appliances as well as offering space for a breakfast table.