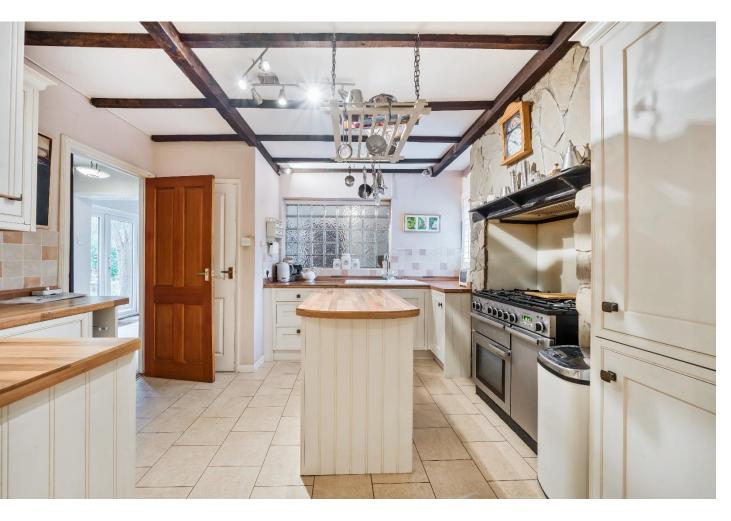

Extended and refurbished some years later, the house now offers a bright and well-appointed family home with plenty of potential for further extension, updating and transformation.

The ground floor has three living rooms with a spacious sitting room that has two sets of sliding doors to the garden. The cream Shaker-style kitchen has oak work surfaces, a range cooker and appliances as well as offering space for a breakfast table.

## The many features of this fine home include:

- An individual and characterful home
- Lovely secluded garden with South-West aspect
- Cream 'Shaker' style kitchen with appliances
- Gas central heating and replacement double-glazing
- Ensuite bathroom and family shower room, both tiled