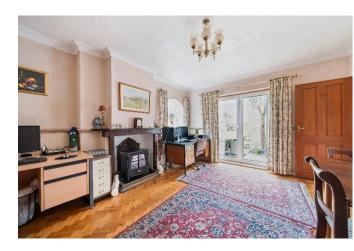

Extended and refurbished some years later, the house now offers a bright and well-appointed family home with plenty of potential for further extension, updating and transformation.

The ground floor has three living rooms with a spacious sitting room that has two sets of sliding doors to the garden. The cream Shaker-style kitchen has oak work surfaces, a range cooker and appliances as well as offering space for a breakfast table.