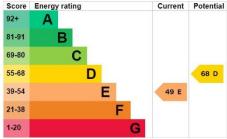

Tenure: Freehold

Local Authority: Reigate and Banstead

Borough Council Council Tax Band: G FFTC Broadband All mains services

To the best of our knowledge on production of

this brochure

TOTAL FLOOR AREA 2,773 SQ FT / 257.5 SQ M