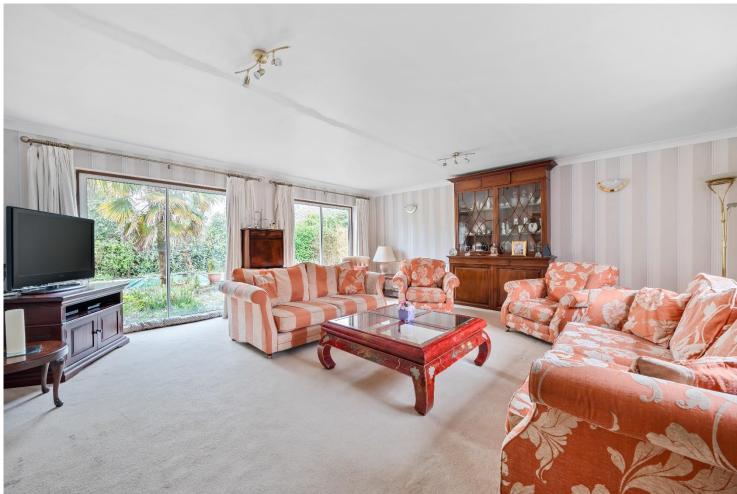

Extended and refurbished some years later, the house now offers a bright and well-appointed family home with plenty of potential for further extension, updating and transformation.

The ground floor has three living rooms with a spacious sitting room that has two sets of sliding doors to the garden. The cream Shaker-style kitchen has oak work surfaces, a range cooker and appliances as well as offering space for a breakfast table.