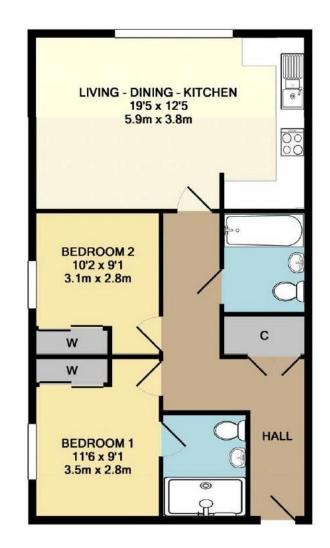

- Hallway
- Family Room
- Living Room
- Open-Plan Kitchen
- Two Bedrooms
- Bathroom
- En Suite Shower Room
- Gated Parking

#### TOTAL FLOOR AREA

661 SQ FT / 61.4 SQ M

Tenure: Leasehold Local Authority: Reigate and Banstead Borough Council Council Tax Band: D All mains services FFTC Broadband To the best of our knowledge on production of this brochure