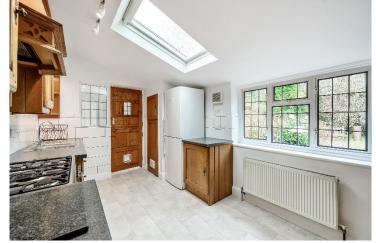

## Hallway

Sitting - Dining Room

Study

Conservatory

- Kitchen Breakfast Room
- Separate Cloakroom
- Three Bedrooms
- Family Bathroom
- En-Suite Shower Room
- Off Street Parking
- Private Garden

## Price £775,000

This individual detached bungalow offers flexible accommodation. The property is beautifully presented and naturally illuminated throughout. The interior provides ideal family spaces that includes a fully integrated kitchen - breakfast room, spacious sitting room and a conservatory with doors leading to a mature garden enjoying views overlooking the woodland to the rear. The property is offered to the market with no chain and an internal viewing is highly recommended to avoid disappointment.