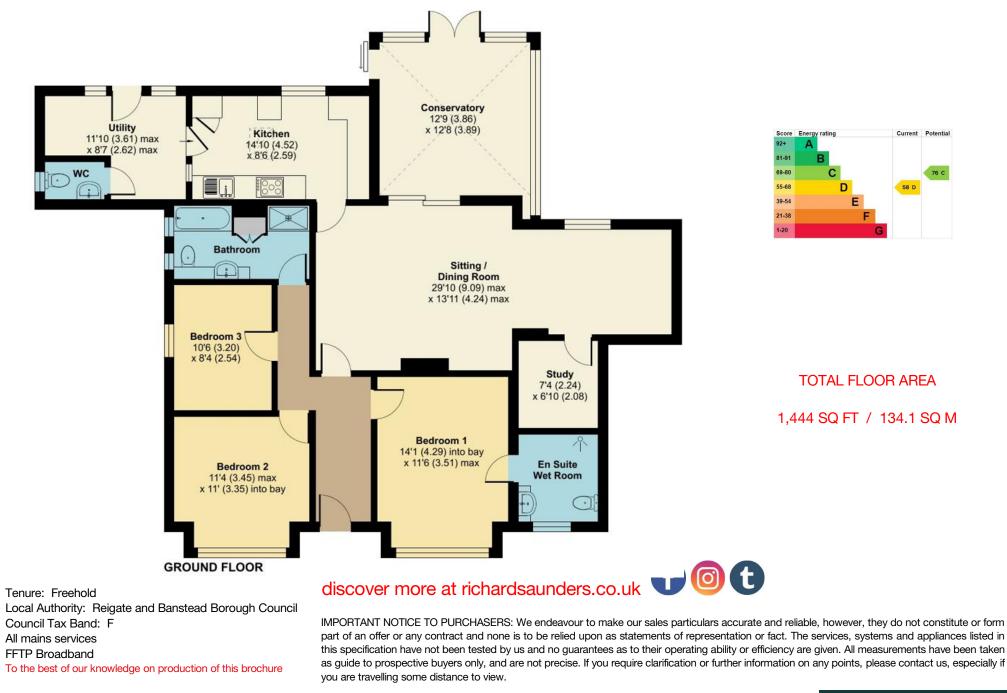

## Hallway

Sitting - Dining Room

Study

Conservatory

- Kitchen Breakfast Room
- Separate Cloakroom
- Three Bedrooms
- Family Bathroom
- En-Suite Shower Room
- Off Street Parking
- Private Garden

Three Double Bedrooms | Spacious Sitting/Dining Room | En-Suite Shower Room To Principal Bedroom | Large Conservatory With Views Overlooking The Garden | Ample Amount Of Off-Street Parking | Private Mature Garden Backing Woodland | No Chain | Quiet Location | Excellent Potential To Extend