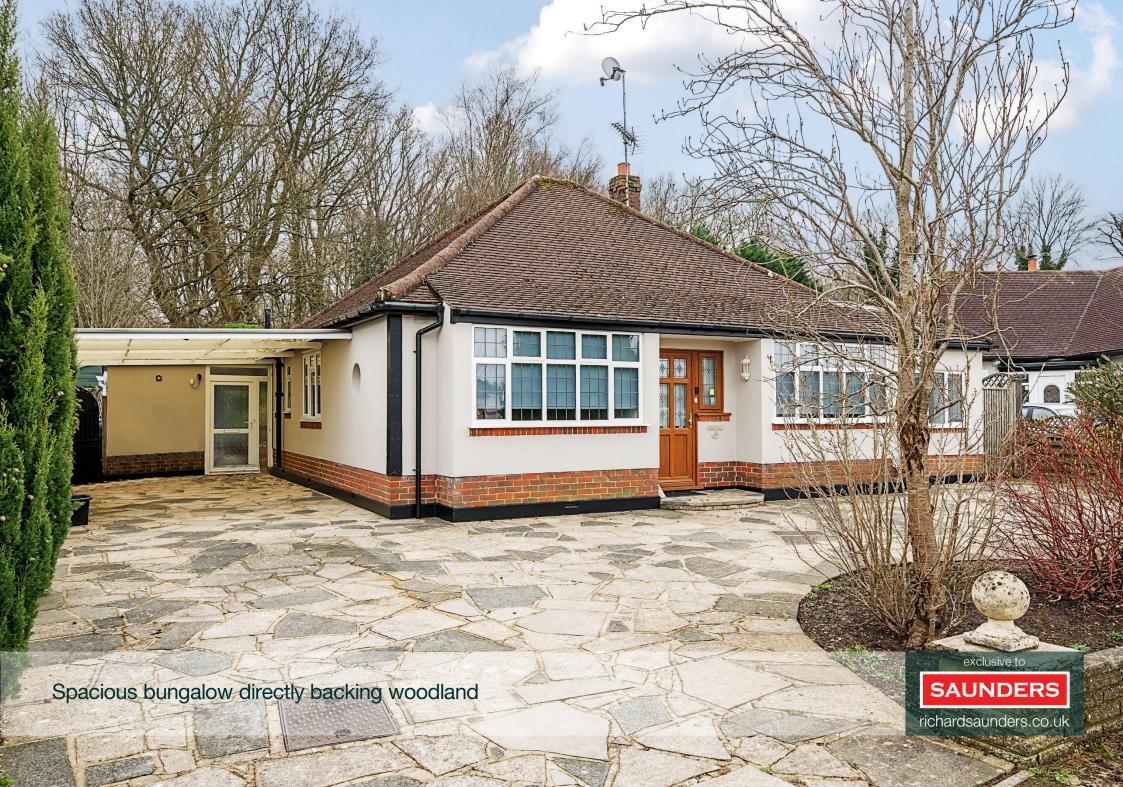

Located within this quiet tree-lined road and offering remarkable accessibility, this detached bungalow benefits from a versatile interior layout and provides three bedrooms with ample offstreet parking to the front. The secluded gardens overlook woodlands to the rear.

## Price £775,000

This individual detached bungalow offers flexible accommodation. The property is beautifully presented and naturally illuminated throughout. The interior provides ideal family spaces that includes a fully integrated kitchen - breakfast room, spacious sitting room and a conservatory with doors leading to a mature garden enjoying views overlooking the woodland to the rear. The property is offered to the market with no chain and an internal viewing is highly recommended to avoid disappointment.

Three Double Bedrooms | Spacious Sitting/Dining Room | En-Suite Shower Room To Principal Bedroom | Large Conservatory With Views Overlooking The Garden | Ample Amount Of Off-Street Parking | Private Mature Garden Backing Woodland | No Chain | Quiet Location | Excellent Potential To Extend