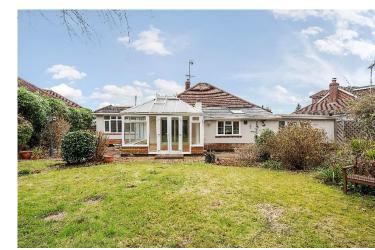

Located within this quiet tree-lined road and offering remarkable accessibility, this detached bungalow benefits from a versatile interior layout and provides three bedrooms with ample offstreet parking to the front. The secluded gardens overlook woodlands to the rear.

## Price £775,000

This individual detached bungalow offers flexible accommodation. The property is beautifully presented and naturally illuminated throughout. The interior provides ideal family spaces that includes a fully integrated kitchen - breakfast room, spacious sitting room and a conservatory with doors leading to a mature garden enjoying views overlooking the woodland to the rear. The property is offered to the market with no chain and an internal viewing is highly recommended to avoid disappointment.