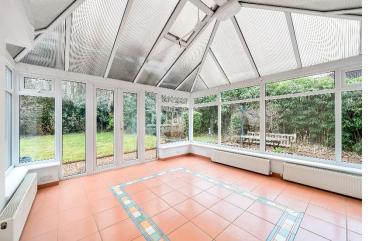

## Hallway

Sitting - Dining Room

Study

Conservatory

- Kitchen Breakfast Room
- Separate Cloakroom
- Three Bedrooms
- Family Bathroom
- En-Suite Shower Room
- Off Street Parking
- Private Garden

## Price £775,000

This individual detached bungalow offers flexible accommodation. The property is beautifully presented and naturally illuminated throughout. The interior provides ideal family spaces that includes a fully integrated kitchen - breakfast room, spacious sitting room and a conservatory with doors leading to a mature garden enjoying views overlooking the woodland to the rear. The property is offered to the market with no chain and an internal viewing is highly recommended to avoid disappointment.

Three Double Bedrooms | Spacious Sitting/Dining Room | En-Suite Shower Room To Principal Bedroom | Large Conservatory With Views Overlooking The Garden | Ample Amount Of Off-Street Parking | Private Mature Garden Backing Woodland | No Chain | Quiet Location | Excellent Potential To Extend